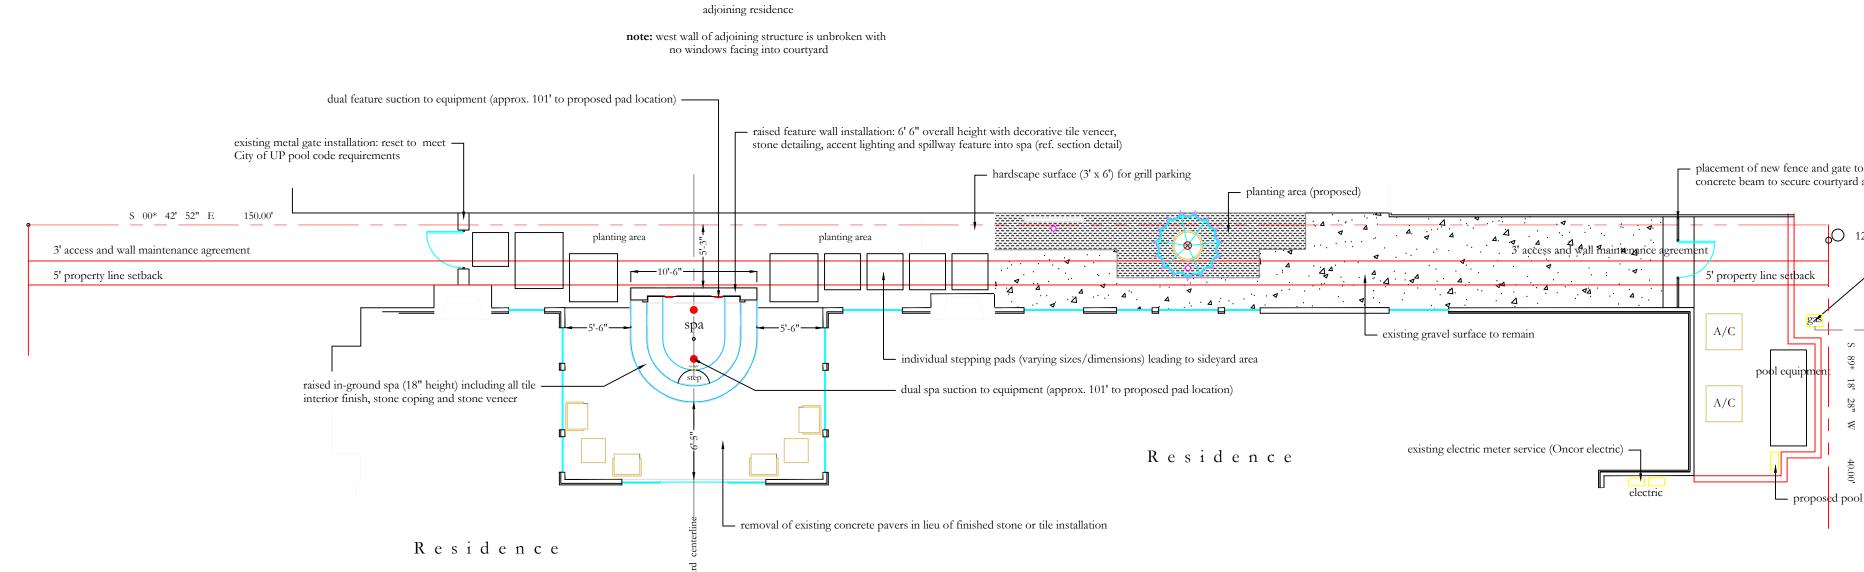

Revised Rear garden concept

The Fleischli Residence

4513 Normandy University Park 1/8" = 1'0"

**note:** Dig Tess utility locate request **2463 788 411** (16 May, 2024) note: Dig Tess utility locate request 255 291 4996 (29 January, 2025)

|                                               | General Notes                                     | $ \longrightarrow  $ |
|-----------------------------------------------|---------------------------------------------------|----------------------|
|                                               |                                                   |                      |
|                                               |                                                   |                      |
|                                               |                                                   |                      |
|                                               |                                                   |                      |
|                                               |                                                   |                      |
| P code atop existing<br>spa                   |                                                   |                      |
| pole with adjoining utility conduit           |                                                   |                      |
| ting gas service (Atmos) Atmos utility locate |                                                   |                      |
| <u>+</u>                                      |                                                   |                      |
|                                               |                                                   |                      |
|                                               |                                                   |                      |
| ics placement                                 |                                                   |                      |
|                                               |                                                   |                      |
|                                               |                                                   |                      |
|                                               |                                                   |                      |
|                                               |                                                   |                      |
|                                               |                                                   |                      |
|                                               |                                                   |                      |
|                                               |                                                   |                      |
|                                               |                                                   |                      |
|                                               |                                                   |                      |
|                                               |                                                   |                      |
|                                               |                                                   |                      |
|                                               |                                                   |                      |
|                                               | No. Revision/Issue                                | Date                 |
|                                               |                                                   | $\equiv$             |
|                                               |                                                   |                      |
|                                               |                                                   |                      |
|                                               |                                                   |                      |
|                                               | Project Name and Address                          | $\leq$               |
|                                               | The Fleischli Resident                            | ce                   |
|                                               | 4513 Normandy<br>University Park                  |                      |
|                                               |                                                   |                      |
|                                               |                                                   | $\leq$               |
|                                               | Project Sheet<br>Concept development: rev<br>Date |                      |
|                                               | 05 February, 2025<br>Scole                        | /1                   |
|                                               | 1/8'' = 1'0''                                     |                      |