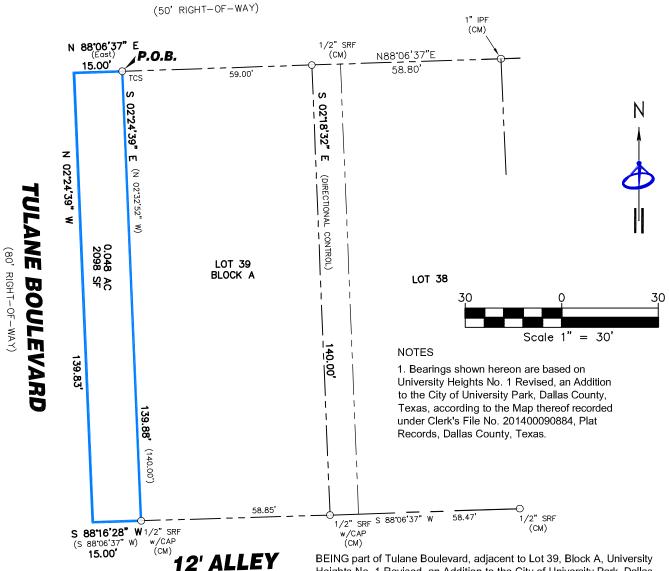

## AMHERST AVENUE

I hereby certify that this plat represents the results of a survey made on the ground on the 16th day of February,

Signed 16th day of February, 2015

Heights No. 1 Revised, an Addition to the City of University Park, Dallas County, Texas, according to the Plat thereof recorded under Clerk's File No. 201400090884, Plat Records, Dallas County, Texas, said tract being more particularly described as follows;

BEGINNING at a 5/8 inch steel rod with "TERRACORP" cap set at the Northwest corner of said Lot 39, said point being the intersection of the South right-of-way of Amherst Avenue (a 50 foot wide right-of-way) with the East right-of-way line of Tulane Boulevard (an 80 foot right-of-way);

THENCE South 02°24'39" East, departing said South right-of-way line and with said East right-of-way line of Tulane Boulevard, for a distance of 139.88 feet to a 1/2 inch steel rod found at the Southwest corner of said Lot 39 and being a Northwest corner of a 12 foot wide alley;

THENCE South 88°16'28" West, with the prolongation of the North line of said alley, for a distance of 15.00 feet to a point,

THENCE North 02°24'39" West, 15 feet perpendicular Westerly and parallel with said East right-of-way line of Tulane Boulevard, for a distance of 139.83 feet

THENCE North 88°06'37" East, with the prolongation of said South right-of-way line of Amherst Avenue, for a distance of 15.00 feet to the POINT OF BEGINNING, and containing 2,098 square feet of land, more or