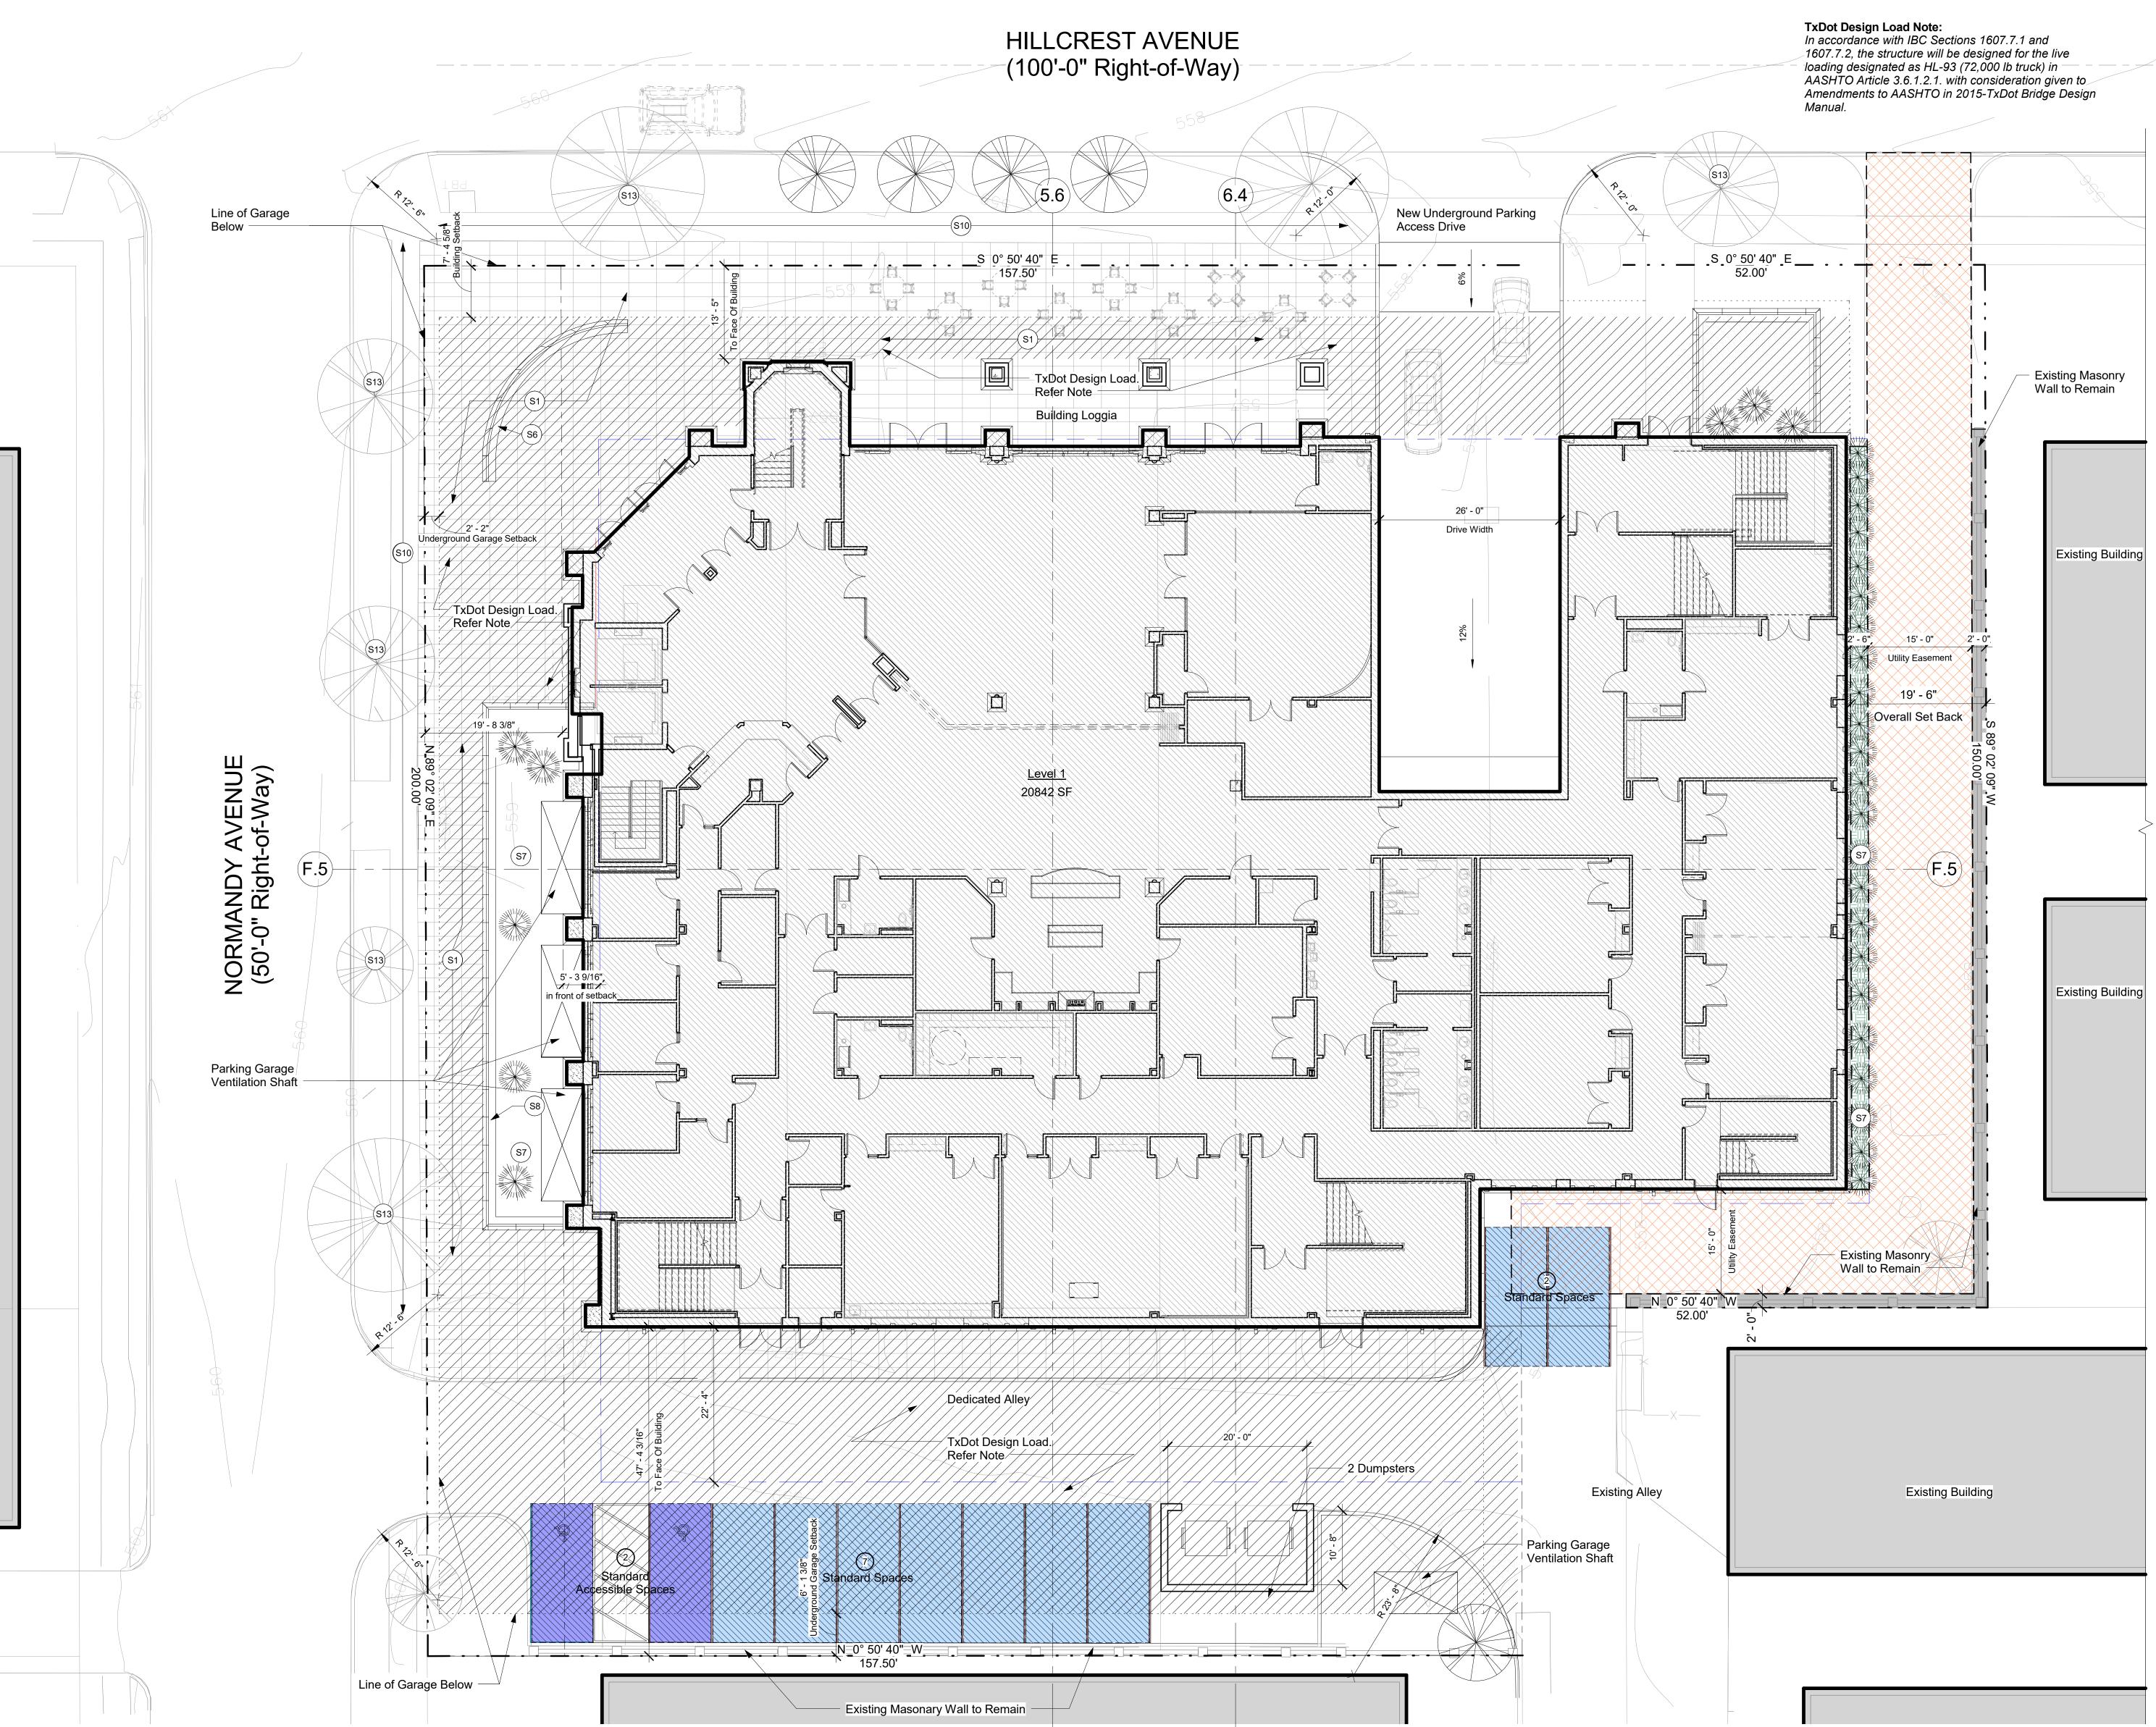

1429

Architects

Family Activity

Area

33402 SF

35904 SF

69307 SF 20842 SF

20754 SF

20722 SF

62319 SF 131625 SF

| Comparative Analysis (Gross Floor Area)        | Existing | Proposed |
|------------------------------------------------|----------|----------|
| Accessory (Mechanical)                         | 47       | 369      |
| Accessory (Storage)                            | 896      | 8,904    |
| Assembly (Concentrated)(Chairs Only Non-Fixed) | 8,071    | 10,299   |
| Assembly (UnConcentrated)(Tables & Chairs)     | 2,366    | 3,947    |
| Business Areas                                 | 0        | 2,159    |
| Circulation                                    | 4,626    | 18,452   |
| Educational (Classroom)                        | 3,513    | 13,147   |
| Kitchen                                        | 126      | 897      |
| Restroom                                       | 677      | 2,388    |
| Stage & Platform                               | 0        | 634      |
| Exercise Room                                  | 0        | 795      |
| Locker Rooms                                   | 652      | 272      |
| TOTAL (Excluding Parking Levels)               | 20,974   | 62,263   |

6.4

Architectural Site Plan

Scale: As indicated