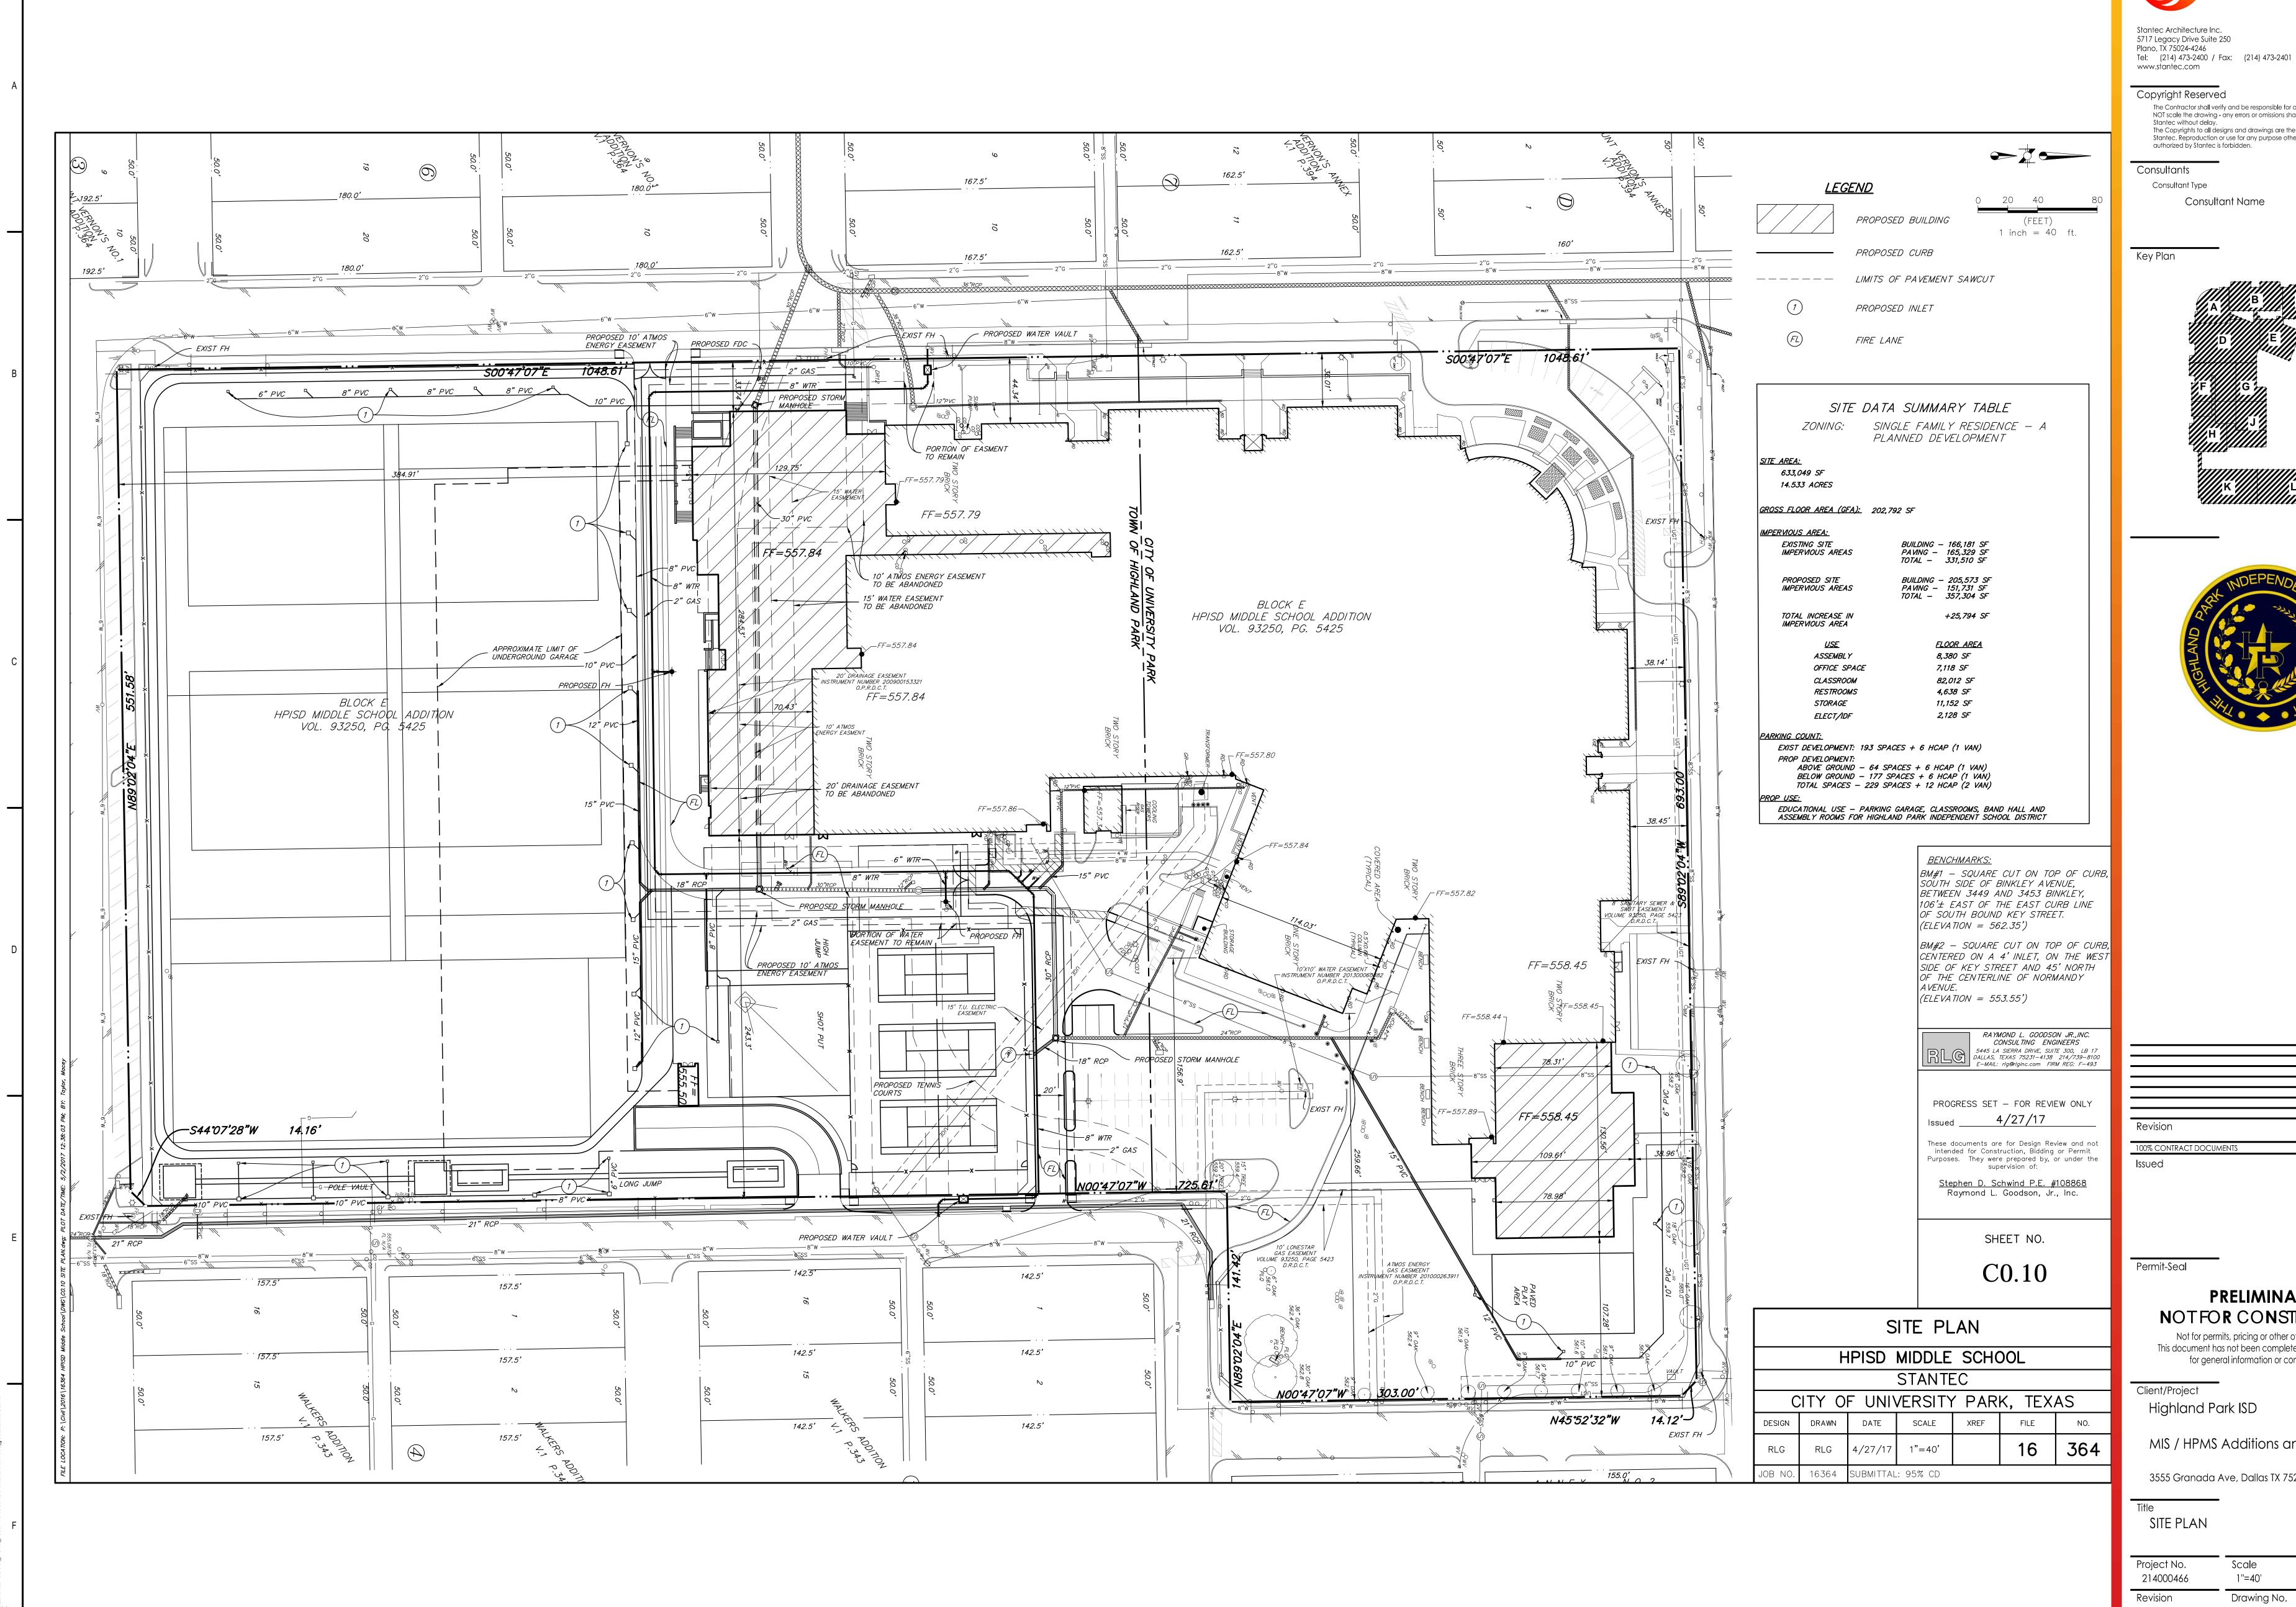

## BE IT ORDAINED BY THE CITY COUNCIL OF THE CITY OF UNIVERSITY PARK, TEXAS:

**SECTION 1.** That the Comprehensive Zoning Ordinance and Map are amended by amending Planned Development District No. 19 ("PD-19"), for the property described as Lots 1-28, Block E, University Annex Addition to the City of University Park, Dallas County, Texas, commonly known as 3555 Granada Avenue, the Highland Park Middle School and the McCulloch Intermediate School (the "site"), and approving an amended detailed site plan (the "plan"), subject to additional special conditions, for addition of a three story classroom building on the northeast corner of the site (Building No. 3), relocation of the tennis court, reconfiguration of parking spaces, and interior renovations. This amendment affects only the portion of the site in the City; the balance of the site is

in the Town of Highland Park and the plan will be considered by the Highland Park Town Council in the manner provided by law.

**SECTION 2.** That the amended detailed site plan for PD No. 19, attached hereto, collectively, as Exhibit "A" and made part hereof for all purposes, is hereby approved as the detailed site plan for said Planned Development District 19, as required by Section 17-101 (2) of the Comprehensive Zoning Ordinance of the City of University Park, Texas. That the Planning and Zoning Commission has reviewed the plan and unanimously recommended its approval.

**SECTION 3**. That the amendment of the plan for PD-19 is subject to the following additional special conditions:

- a. All permanent improvements in this PD-19 will be constructed or placed and maintained in accordance with the plan;
- b. HPISD will provide adequate security lighting during construction of the additions shown on the plan approved hereby;
- c. The construction site will be screened with a 72" screening fence of dark green or black windscreen fabric installed on a chain link frame or of other materials approved by the Director of Community Development; all trash receptacles will be placed within the screened area;
- d. Construction activities on the site will be conducted Monday through Saturday from 7:00 a. m. to 6:00 p. m., unless special permission is granted by the Director of Public Works;
- e. Background checks will be conducted by the District's contractors for all employees on the site prior to their working on the project, and the results of the checks provided to the District, which will retain a file of such checks; no convicted felon or pedophile will be permitted to work on the project site;
- f. That Building No. 3 shall be set back a distance of 38.96' from Granada and 107.28' from Key Street. Building No. 3 shall not exceed 48.8' in height;
- g. The District shall provide 64 off-street parking spaces, plus 6 handicap spaces (including 1 van accessible space) above ground, and shall provide 177 parking spaces, plus 6 handicap spaces (including 1 van accessible space) below ground for the site;

Scale

ORIGINAL SHEET - ARCH E1 (30"x42")

SITE PLAN

3555 Granada Ave, Dallas TX 75205

Scale 1''=40'

MIS / HPMS Additions and Renovations

Highland Park ISD

NOTFOR CONSTRUCTION Not for permits, pricing or other official purposes. This document has not been completed or checked and is for general information or comment only.