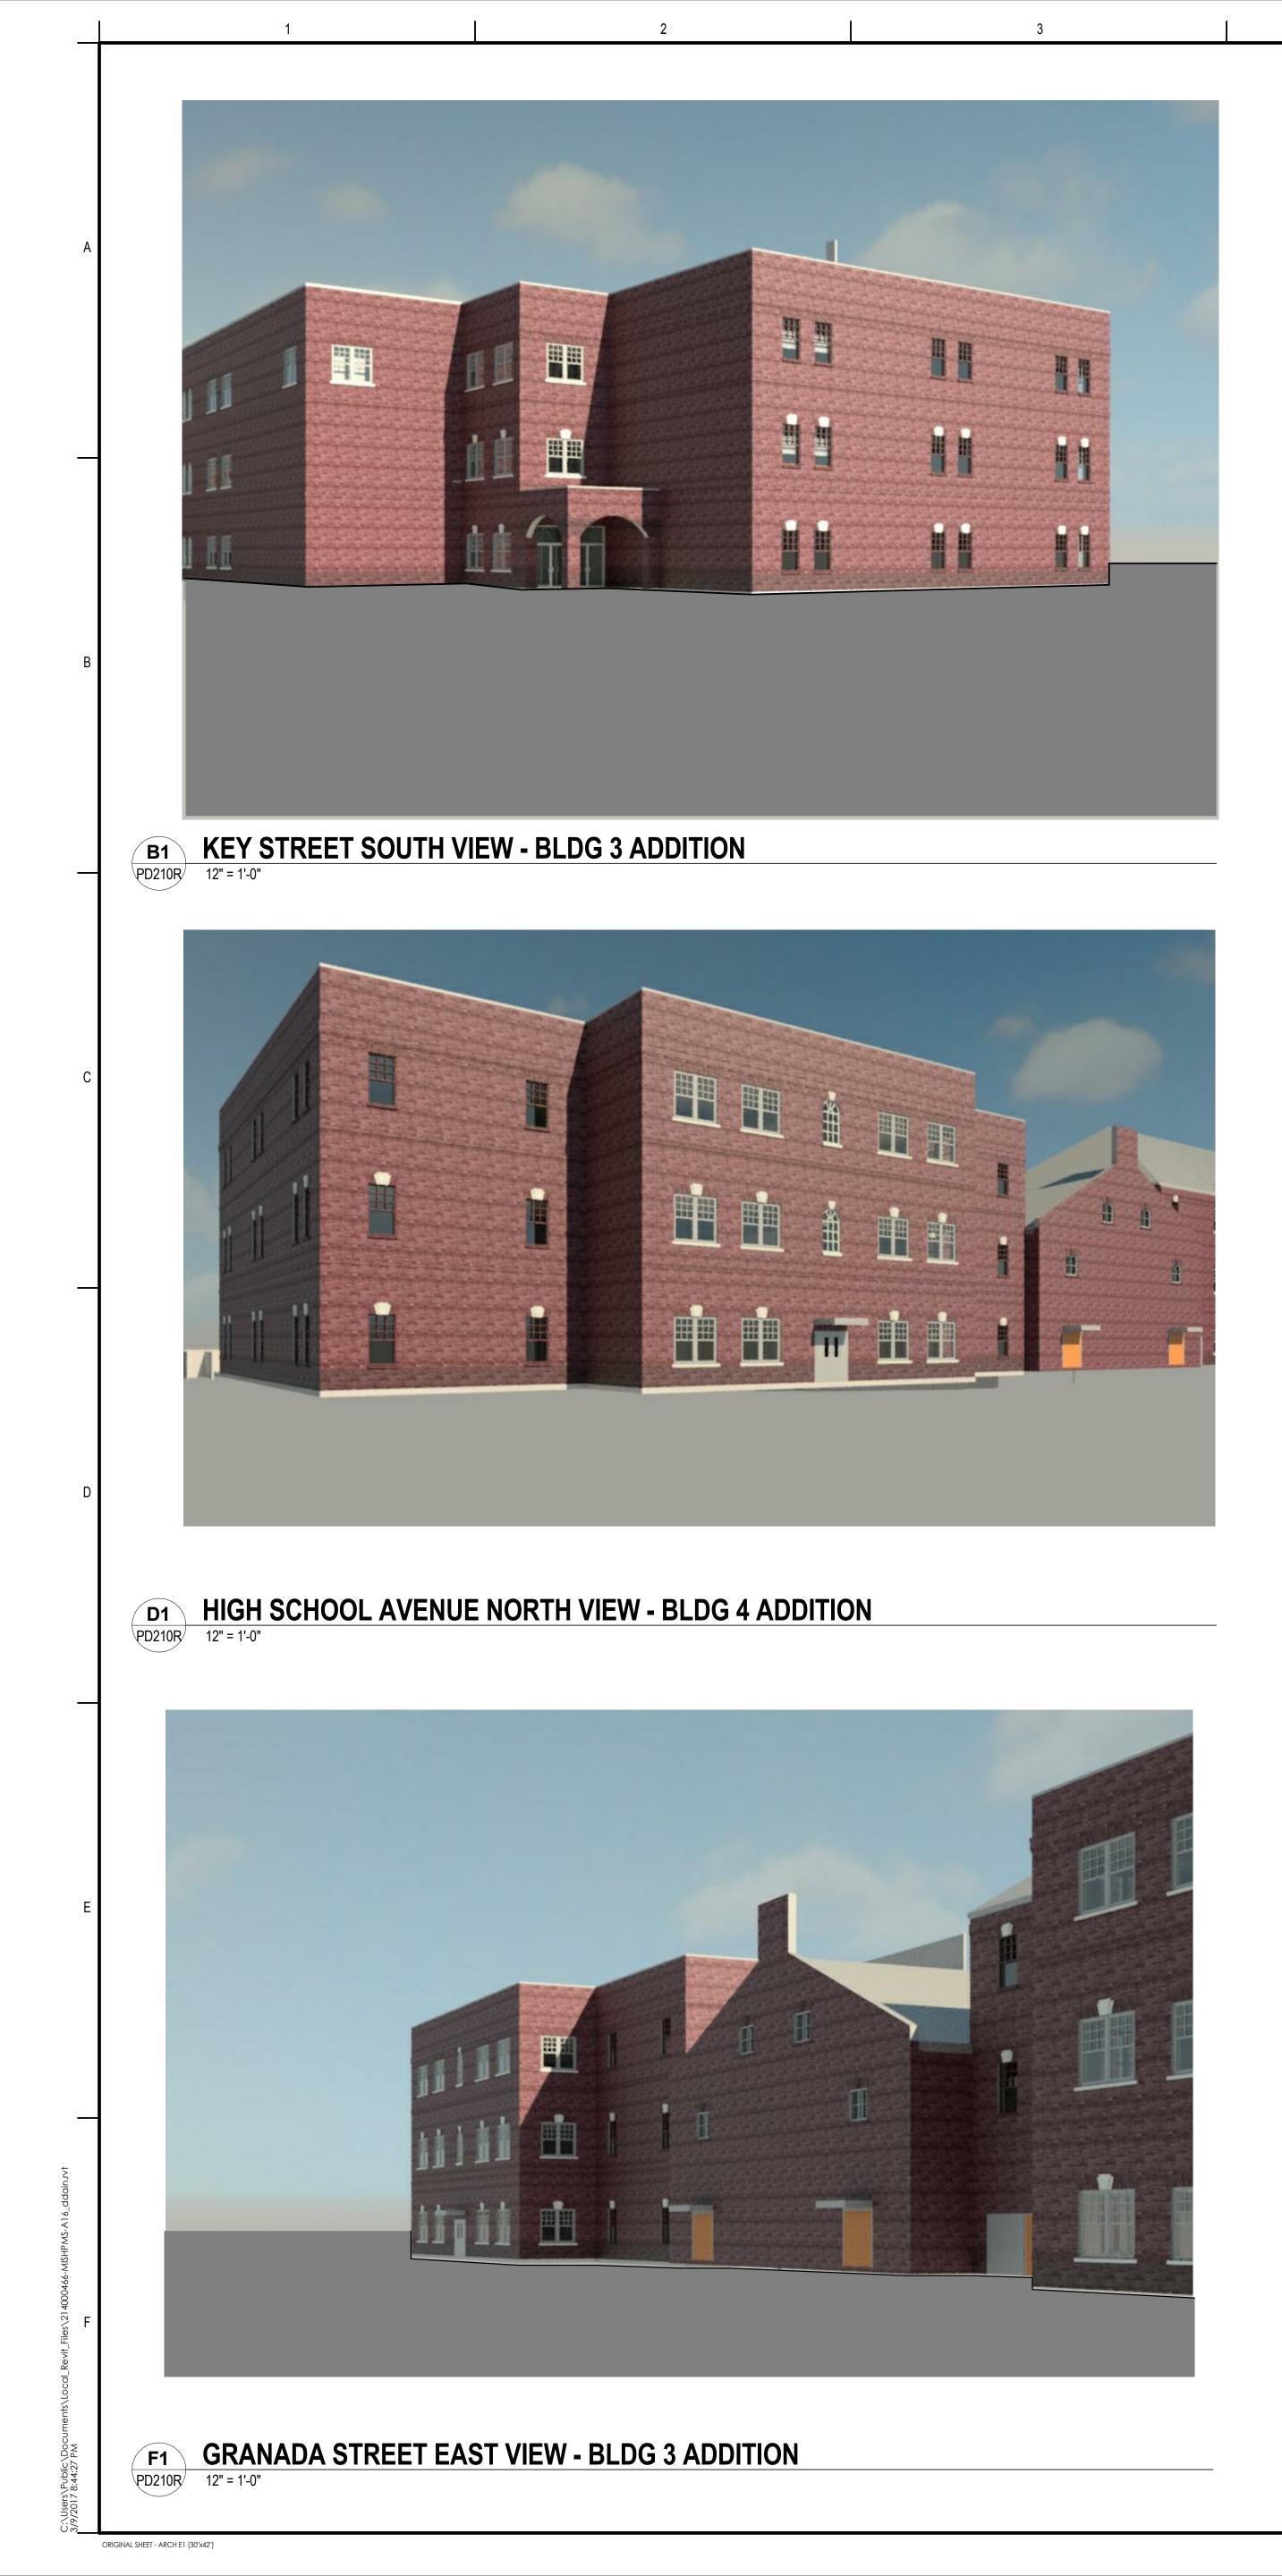

Key Plan

Notes

Revision PD RE-SUBA Issued

Permit-Seal

Client/Project

\_\_\_\_ Title

Project No. 214000466 Revision

STREET VIEWS SHOWING RTUS

Scale

12" = 1'-0"

Drawing No.

3555 Granada Ave, Dallas TX 75205

MIS / HPMS Additions and Renovations

Highland Park ISD

Not for permits, pricing or other official purposes. This document has not been completed or checked and is for general information or comment only.