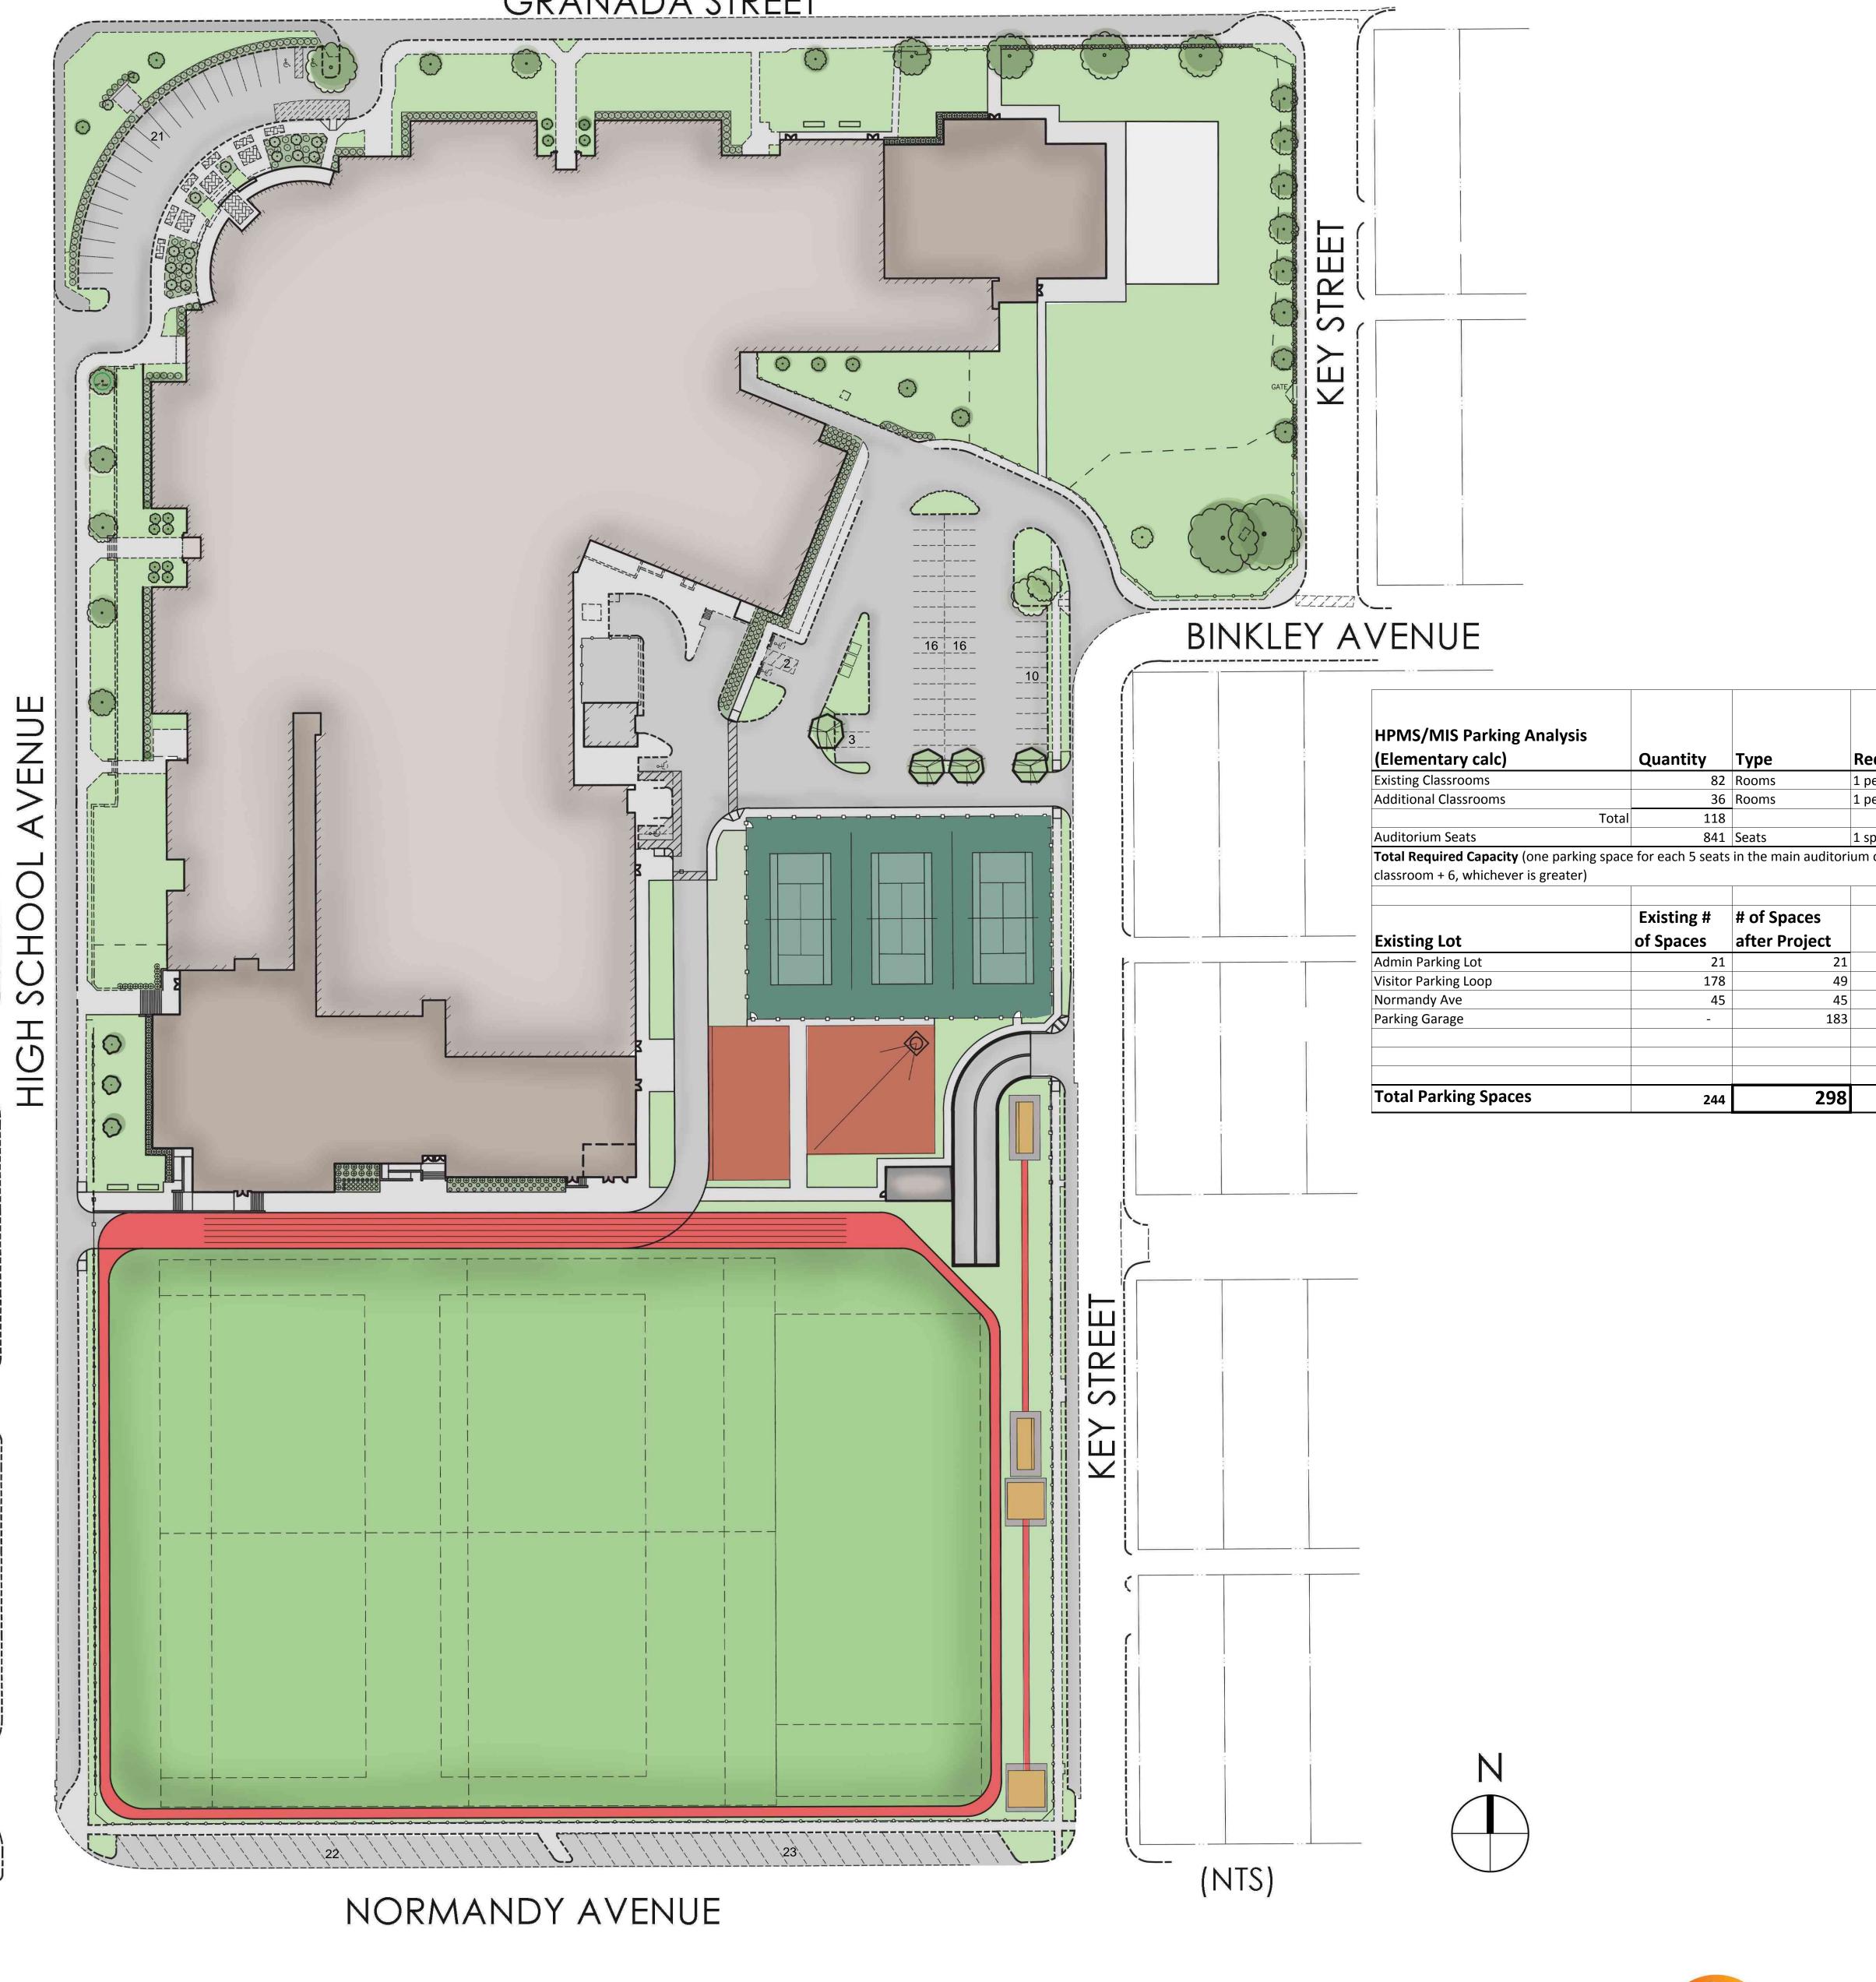

## BE IT ORDAINED BY THE CITY COUNCIL OF THE CITY OF UNIVERSITY PARK, TEXAS:

**SECTION 1.** That the Comprehensive Zoning Ordinance and Map are amended by amending Planned Development District No. 19 ("PD-19"), for the property described as Lots 1-28, Block E, University Annex Addition to the City of University Park, Dallas County, Texas, commonly known as 3555 Granada Avenue, the Highland Park Middle School and the McCulloch Intermediate School (the "site"), and approving an amended detailed site plan (the "plan"), subject to additional special conditions, for addition of a three story classroom building on the northeast corner of the site (Building No. 3), relocation of the tennis court, reconfiguration of parking spaces, and interior renovations. This amendment affects only the portion of the site in the City; the balance of the site is

**SECTION 3**. That the amendment of the plan for PD-19 is subject to the following additional special conditions:

- a. All permanent improvements in this PD-19 will be constructed or placed and maintained in accordance with the plan;
- b. HPISD will provide adequate security lighting during construction of the additions shown on the plan approved hereby;
- c. The construction site will be screened with a 72" screening fence of dark green or black windscreen fabric installed on a chain link frame or of other materials approved by the Director of Community Development; all trash receptacles will be placed within the screened area;
- d. Construction activities on the site will be conducted Monday through Saturday from 7:00 a. m. to 6:00 p. m., unless special permission is granted by the Director of Public Works;
- e. Background checks will be conducted by the District's contractors for all employees on the site prior to their working on the project, and the results of the checks provided to the District, which will retain a file of such checks; no convicted felon or pedophile will be permitted to work on the project site;
- f. That Building No. 3 shall be set back a distance of 38.96' from Granada and 107.28' from Key Street. Building No. 3 shall not exceed 48.8' in height;
- g. The District shall provide 64 off-street parking spaces, plus 6 handicap spaces (including 1 van accessible space) above ground, and shall provide 177 parking spaces, plus 6 handicap spaces (including 1 van accessible space) below ground for the site;

# HIGHLAND PARK MS/ MIS - SITE PLAN

GRANADA STREET

| equired Spaces      | Total<br>Required<br>Spaces |
|---------------------|-----------------------------|
| per classroom + 6   | 88                          |
| per classroom + 6   | 42                          |
|                     | 130                         |
| space per 5 seats   | 168                         |
| or 1 space for each | 168                         |
|                     |                             |
|                     |                             |
|                     |                             |
|                     |                             |
|                     |                             |
|                     |                             |
|                     |                             |
|                     |                             |
|                     |                             |