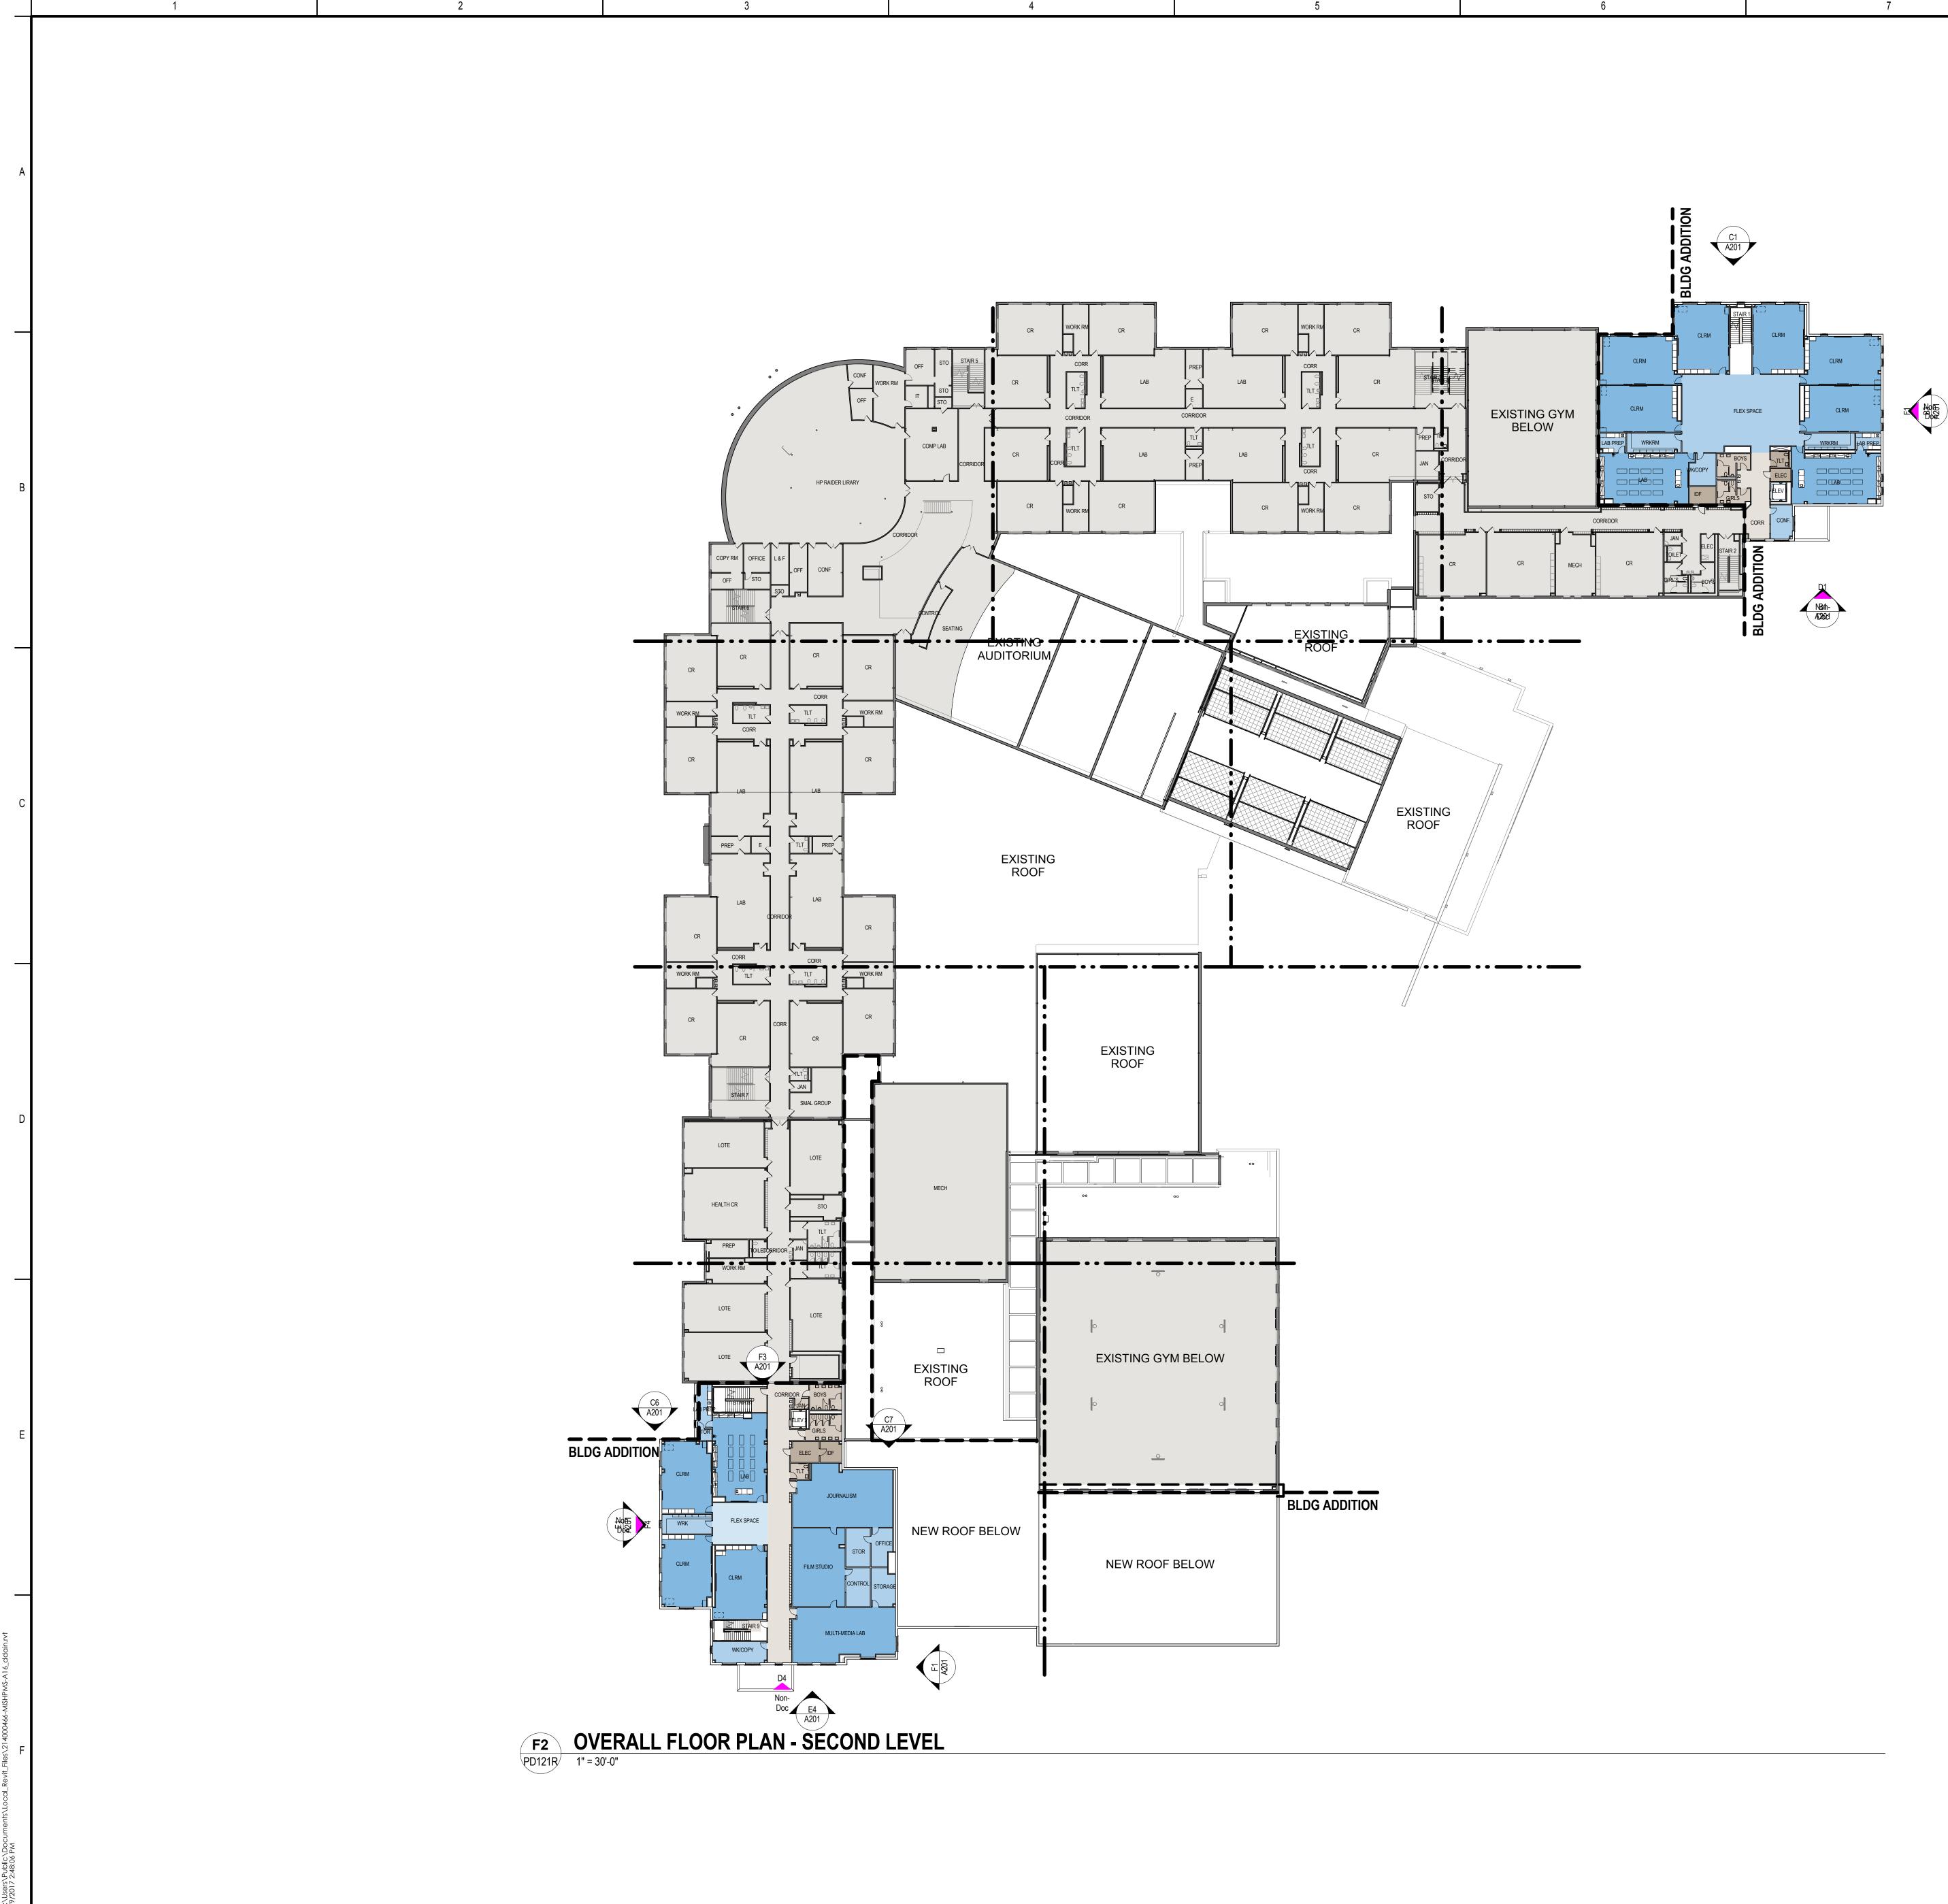

By Appd YYYY.MM.DD Revision 
 JC
 BH
 2017.03.10

 By
 Appd
 YYYY.MM.DD
 PD RE-SUBMITTAL lssued

Permit-Seal

Title

Project No. 214000466 Revision

SECOND LEVEL FLOOR PLAN

Scale

1'' = 30'-0''

3555 Granada Ave, Dallas TX 75205

MIS / HPMS Additions and Renovations

Highland Park ISD

Client/Project

Not for permits, pricing or other official purposes. This document has not been completed or checked and is for general information or comment only.