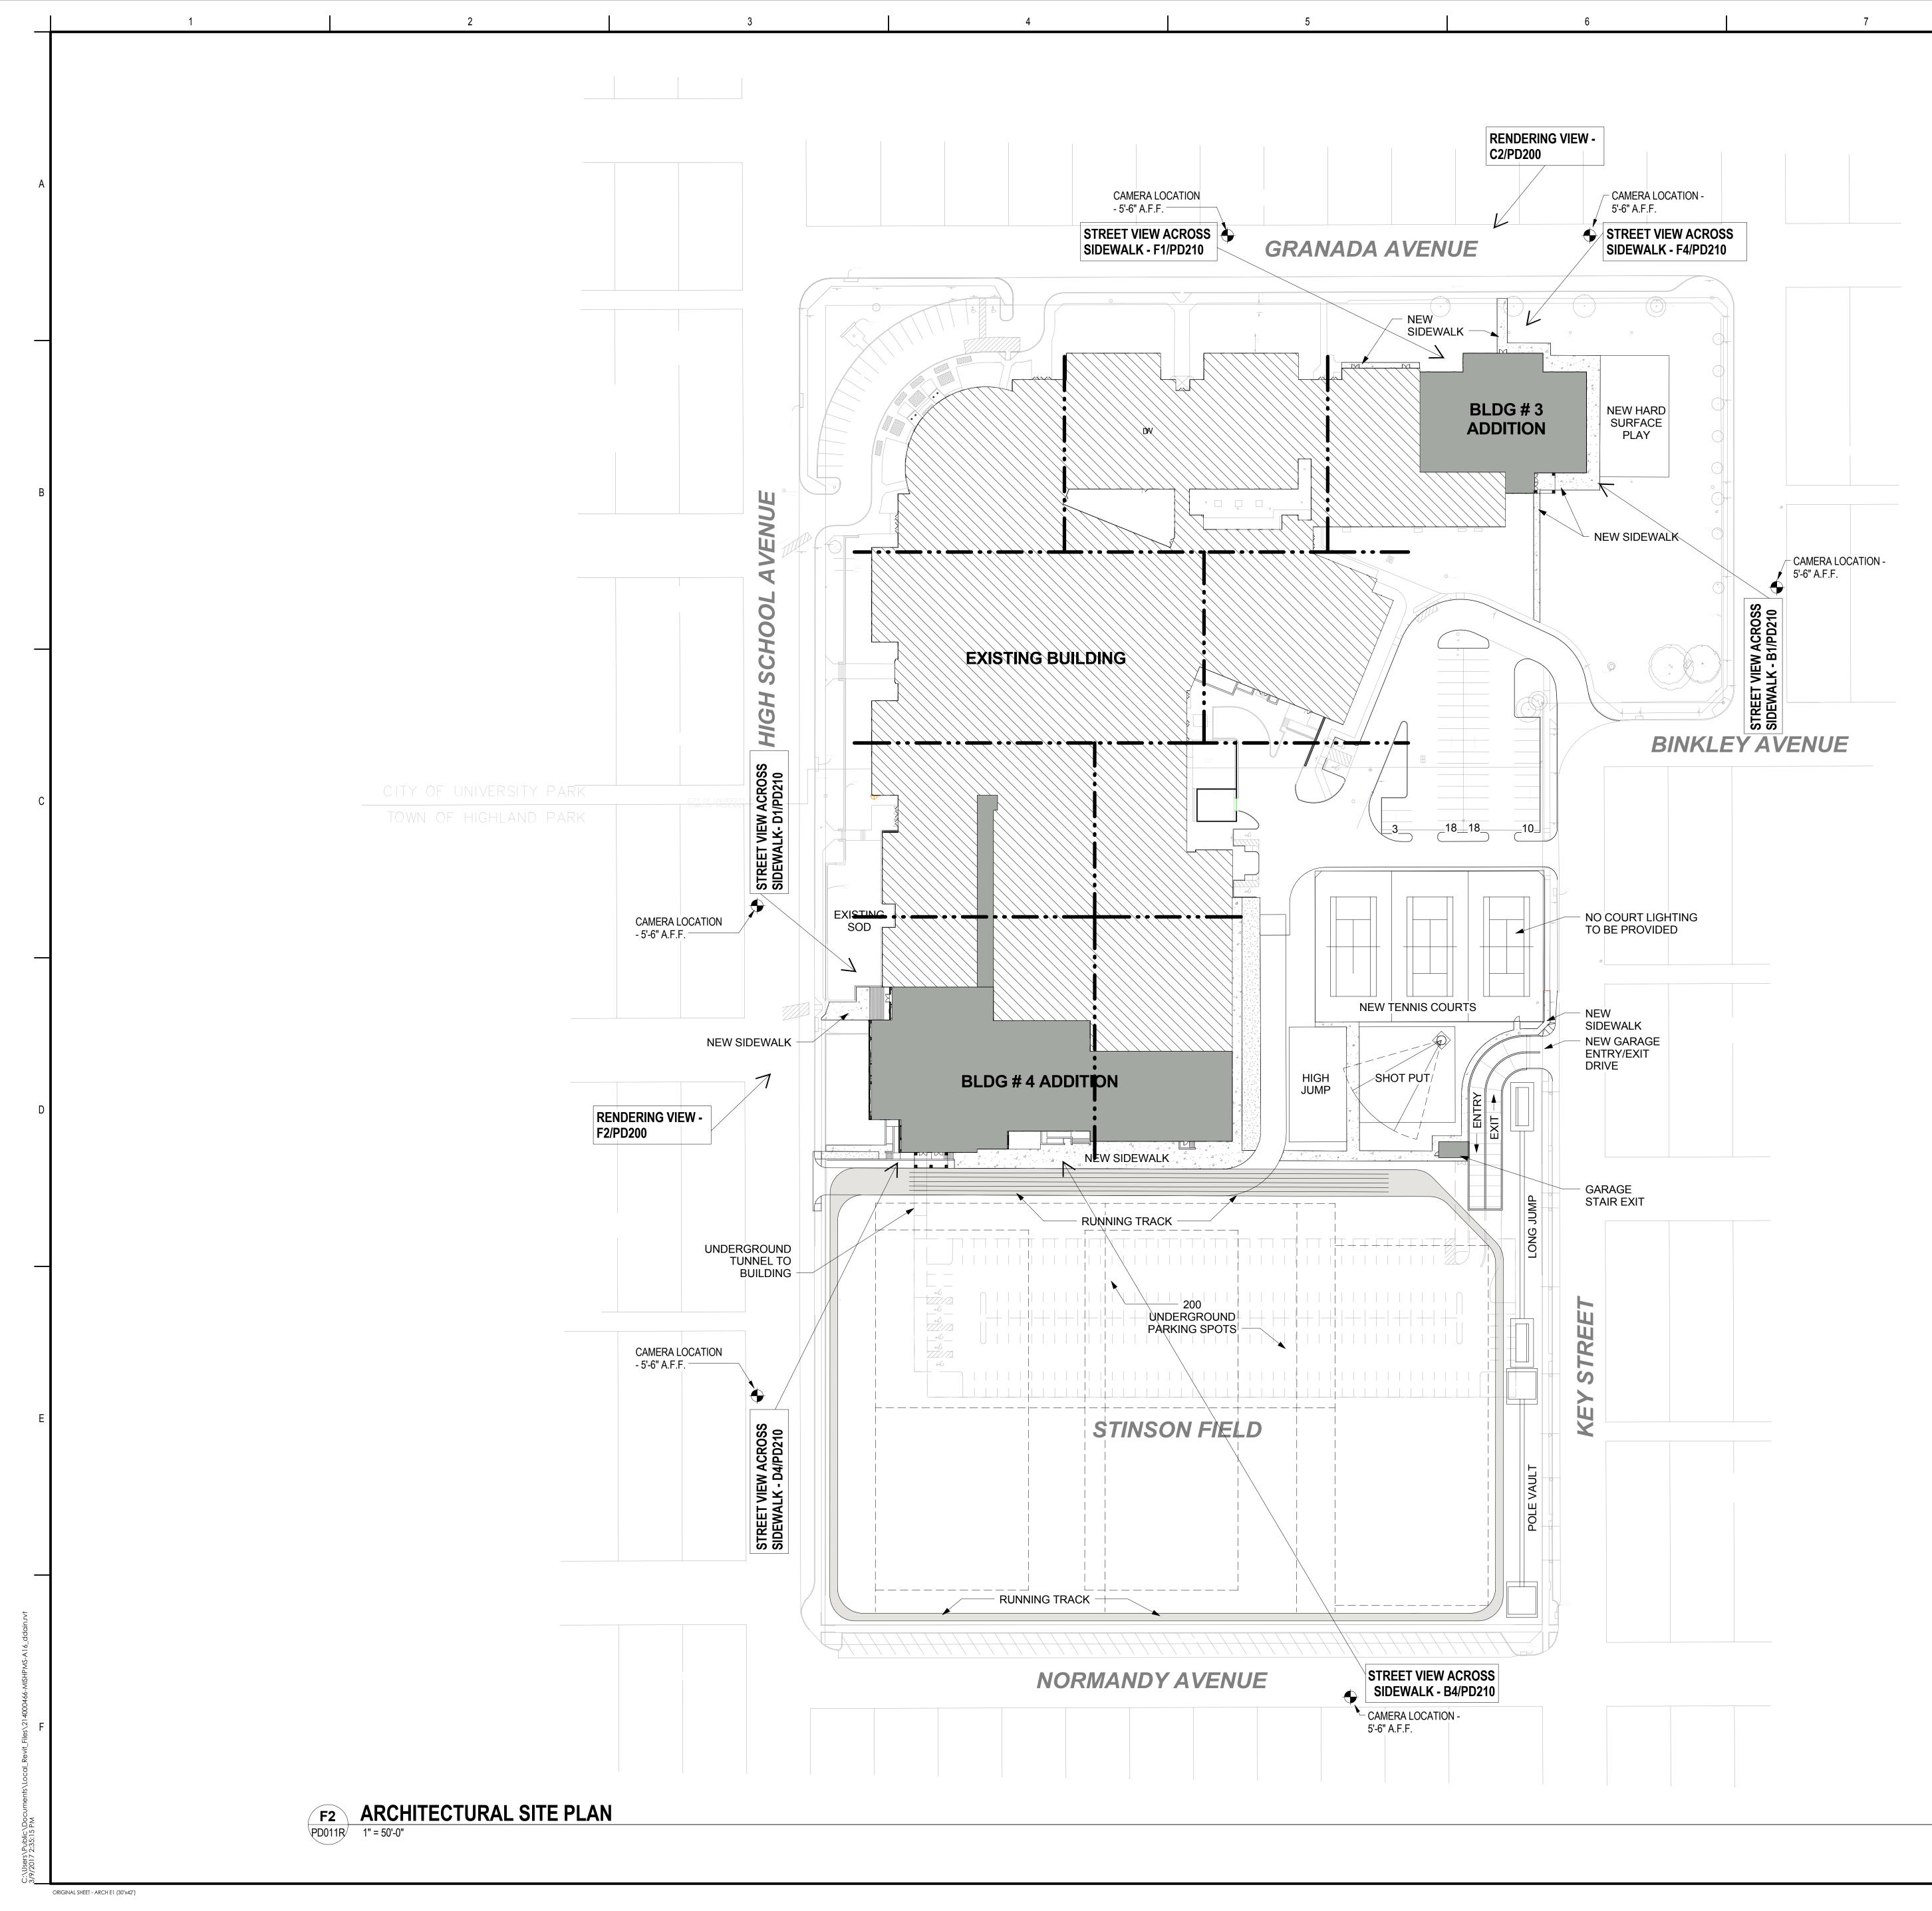

## BE IT ORDAINED BY THE CITY COUNCIL OF THE CITY OF UNIVERSITY PARK, TEXAS:

**SECTION 1.** That the Comprehensive Zoning Ordinance and Map are amended by amending Planned Development District No. 19 ("PD-19"), for the property described as Lots 1-28, Block E, University Annex Addition to the City of University Park, Dallas County, Texas, commonly known as 3555 Granada Avenue, the Highland Park Middle School and the McCulloch Intermediate School (the "site"), and approving an amended detailed site plan (the "plan"), subject to additional special conditions, for addition of a three story classroom building on the northeast corner of the site (Building No. 3), relocation of the tennis court, reconfiguration of parking spaces, and interior renovations. This amendment affects only the portion of the site in the City; the balance of the site is

Scale

ORIGINAL SHEET - ARCH E1 (30"x42")

SITE PLAN

3555 Granada Ave, Dallas TX 75205

Scale 1''=40'

MIS / HPMS Additions and Renovations

Highland Park ISD

NOTFOR CONSTRUCTION Not for permits, pricing or other official purposes. This document has not been completed or checked and is for general information or comment only.

Appd YYYY.MM.DD Revision JCBH2017.03.10ByAppdYYYY.MM.DD PD RE-SUBMITTAL Issued

Client/Project Highland Park ISD

Title

Project No. 214000466 Revision

ARCHITECTURAL SITE PLAN

Scale

1'' = 50'-0''

3555 Granada Ave, Dallas TX 75205