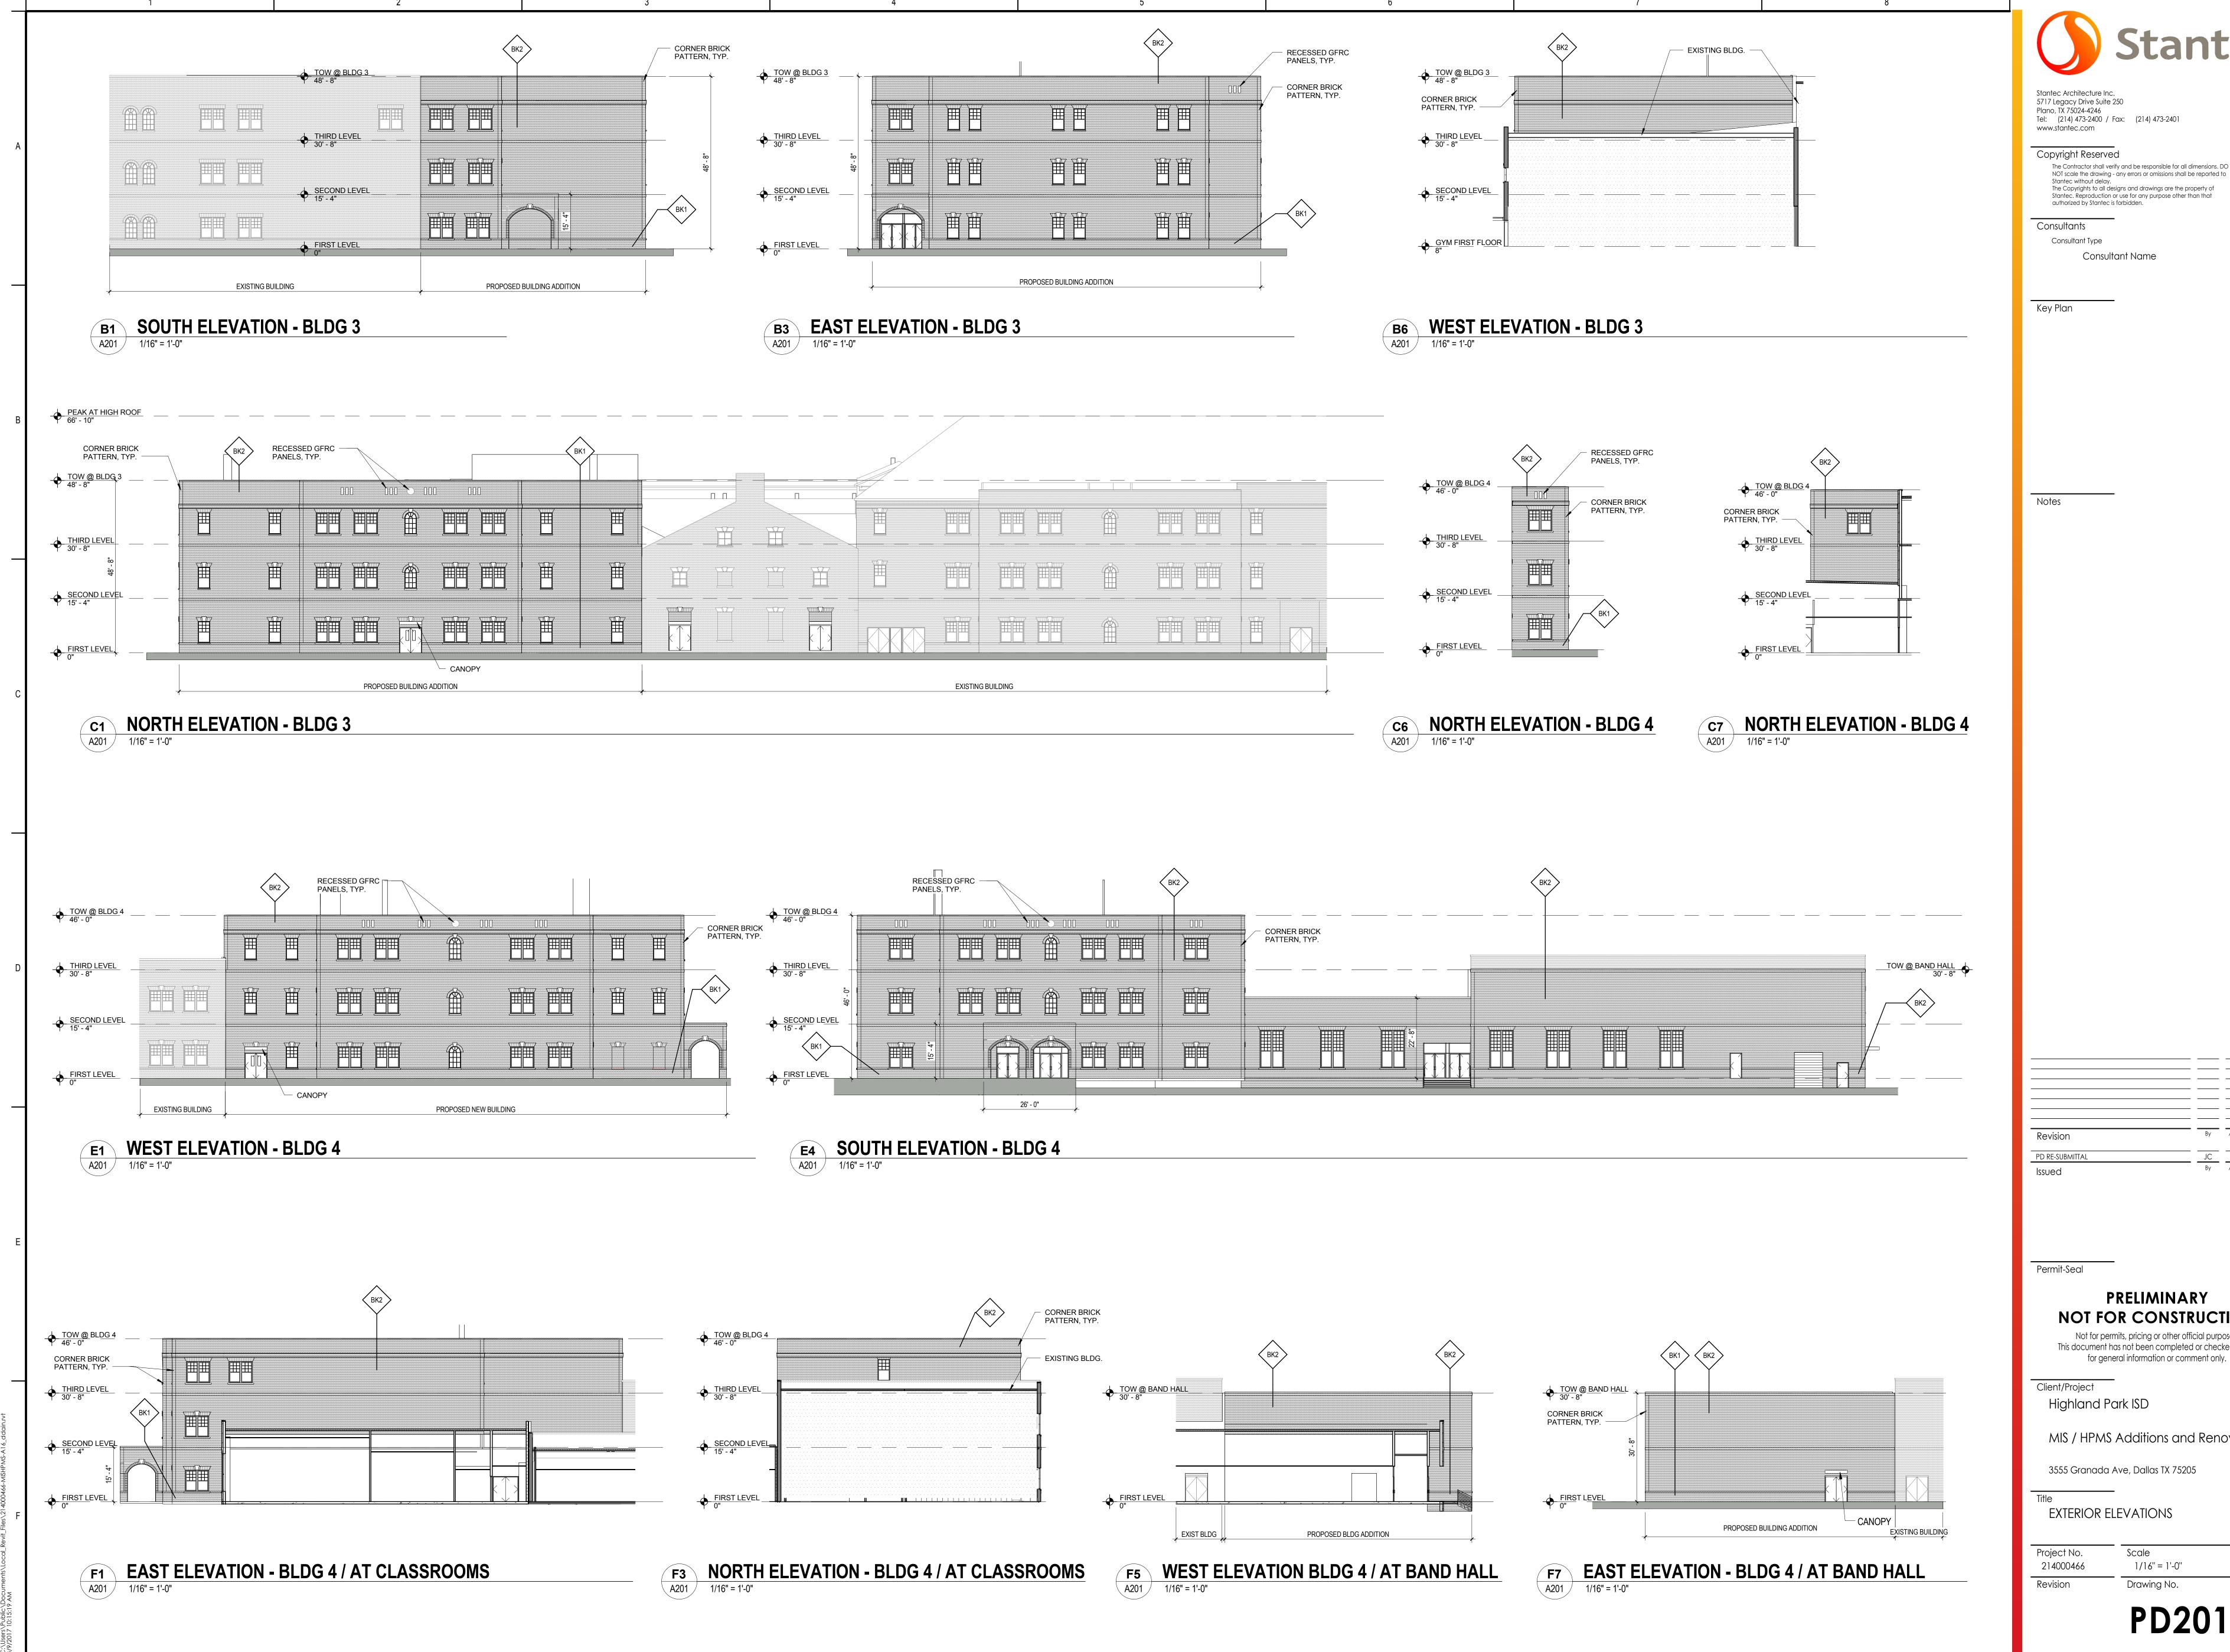

**SECTION 3**. That the amendment of the plan for PD-19 is subject to the following additional special conditions:

- a. All permanent improvements in this PD-19 will be constructed or placed and maintained in accordance with the plan;
- b. HPISD will provide adequate security lighting during construction of the additions shown on the plan approved hereby;
- c. The construction site will be screened with a 72" screening fence of dark green or black windscreen fabric installed on a chain link frame or of other materials approved by the Director of Community Development; all trash receptacles will be placed within the screened area;
- d. Construction activities on the site will be conducted Monday through Saturday from 7:00 a. m. to 6:00 p. m., unless special permission is granted by the Director of Public Works;
- e. Background checks will be conducted by the District's contractors for all employees on the site prior to their working on the project, and the results of the checks provided to the District, which will retain a file of such checks; no convicted felon or pedophile will be permitted to work on the project site;
- f. That Building No. 3 shall be set back a distance of 38.96' from Granada and 107.28' from Key Street. Building No. 3 shall not exceed 48.8' in height;
- g. The District shall provide 64 off-street parking spaces, plus 6 handicap spaces (including 1 van accessible space) above ground, and shall provide 177 parking spaces, plus 6 handicap spaces (including 1 van accessible space) below ground for the site;