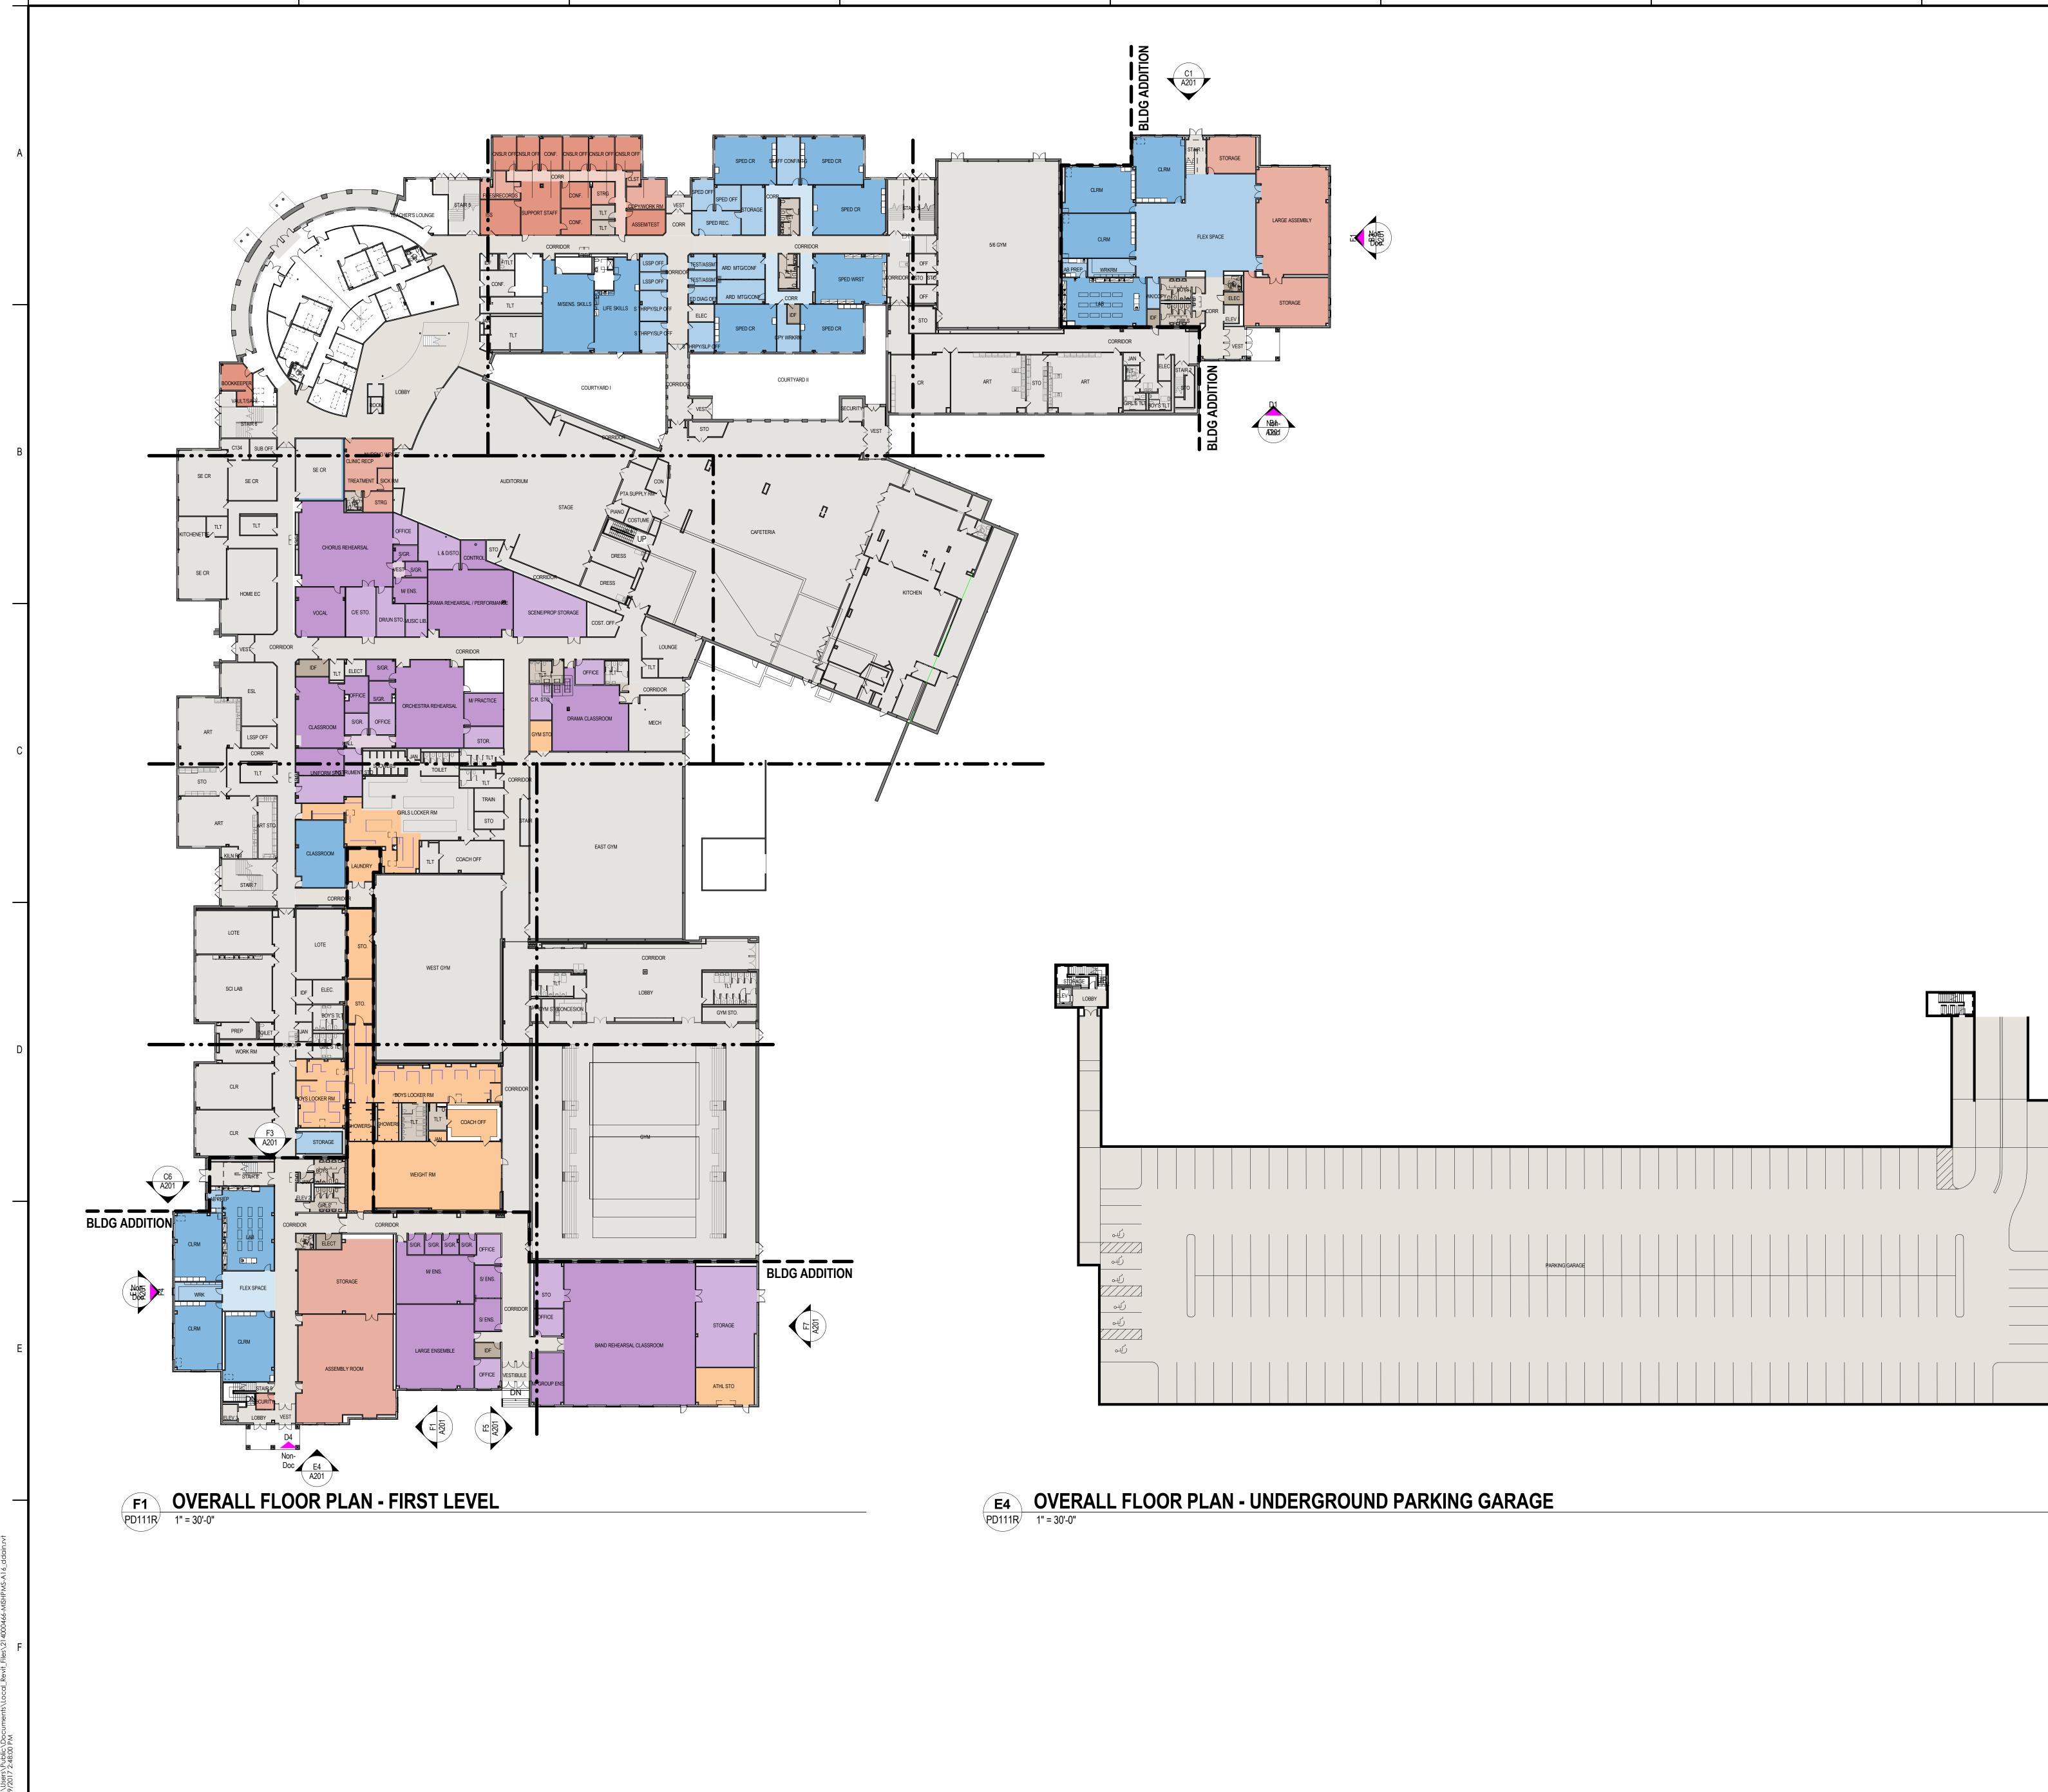

## PRELIMINARY NOT FOR CONSTRUCTION

Not for permits, pricing or other official purposes This document has not been completed or checked and is for general information or comment only.

MIS / HPMS Additions and Renovations

Highland Park ISD

3555 Granada Ave, Dallas TX 75205

OVERALL FIRST FLOOR PLAN & UNDERGROUND PARKING GARAGE

1'' = 30'-0''

\_\_\_\_\_

ORIGINAL SHEET - ARCH E1 (30"x42")

-----Key Plan

Notes