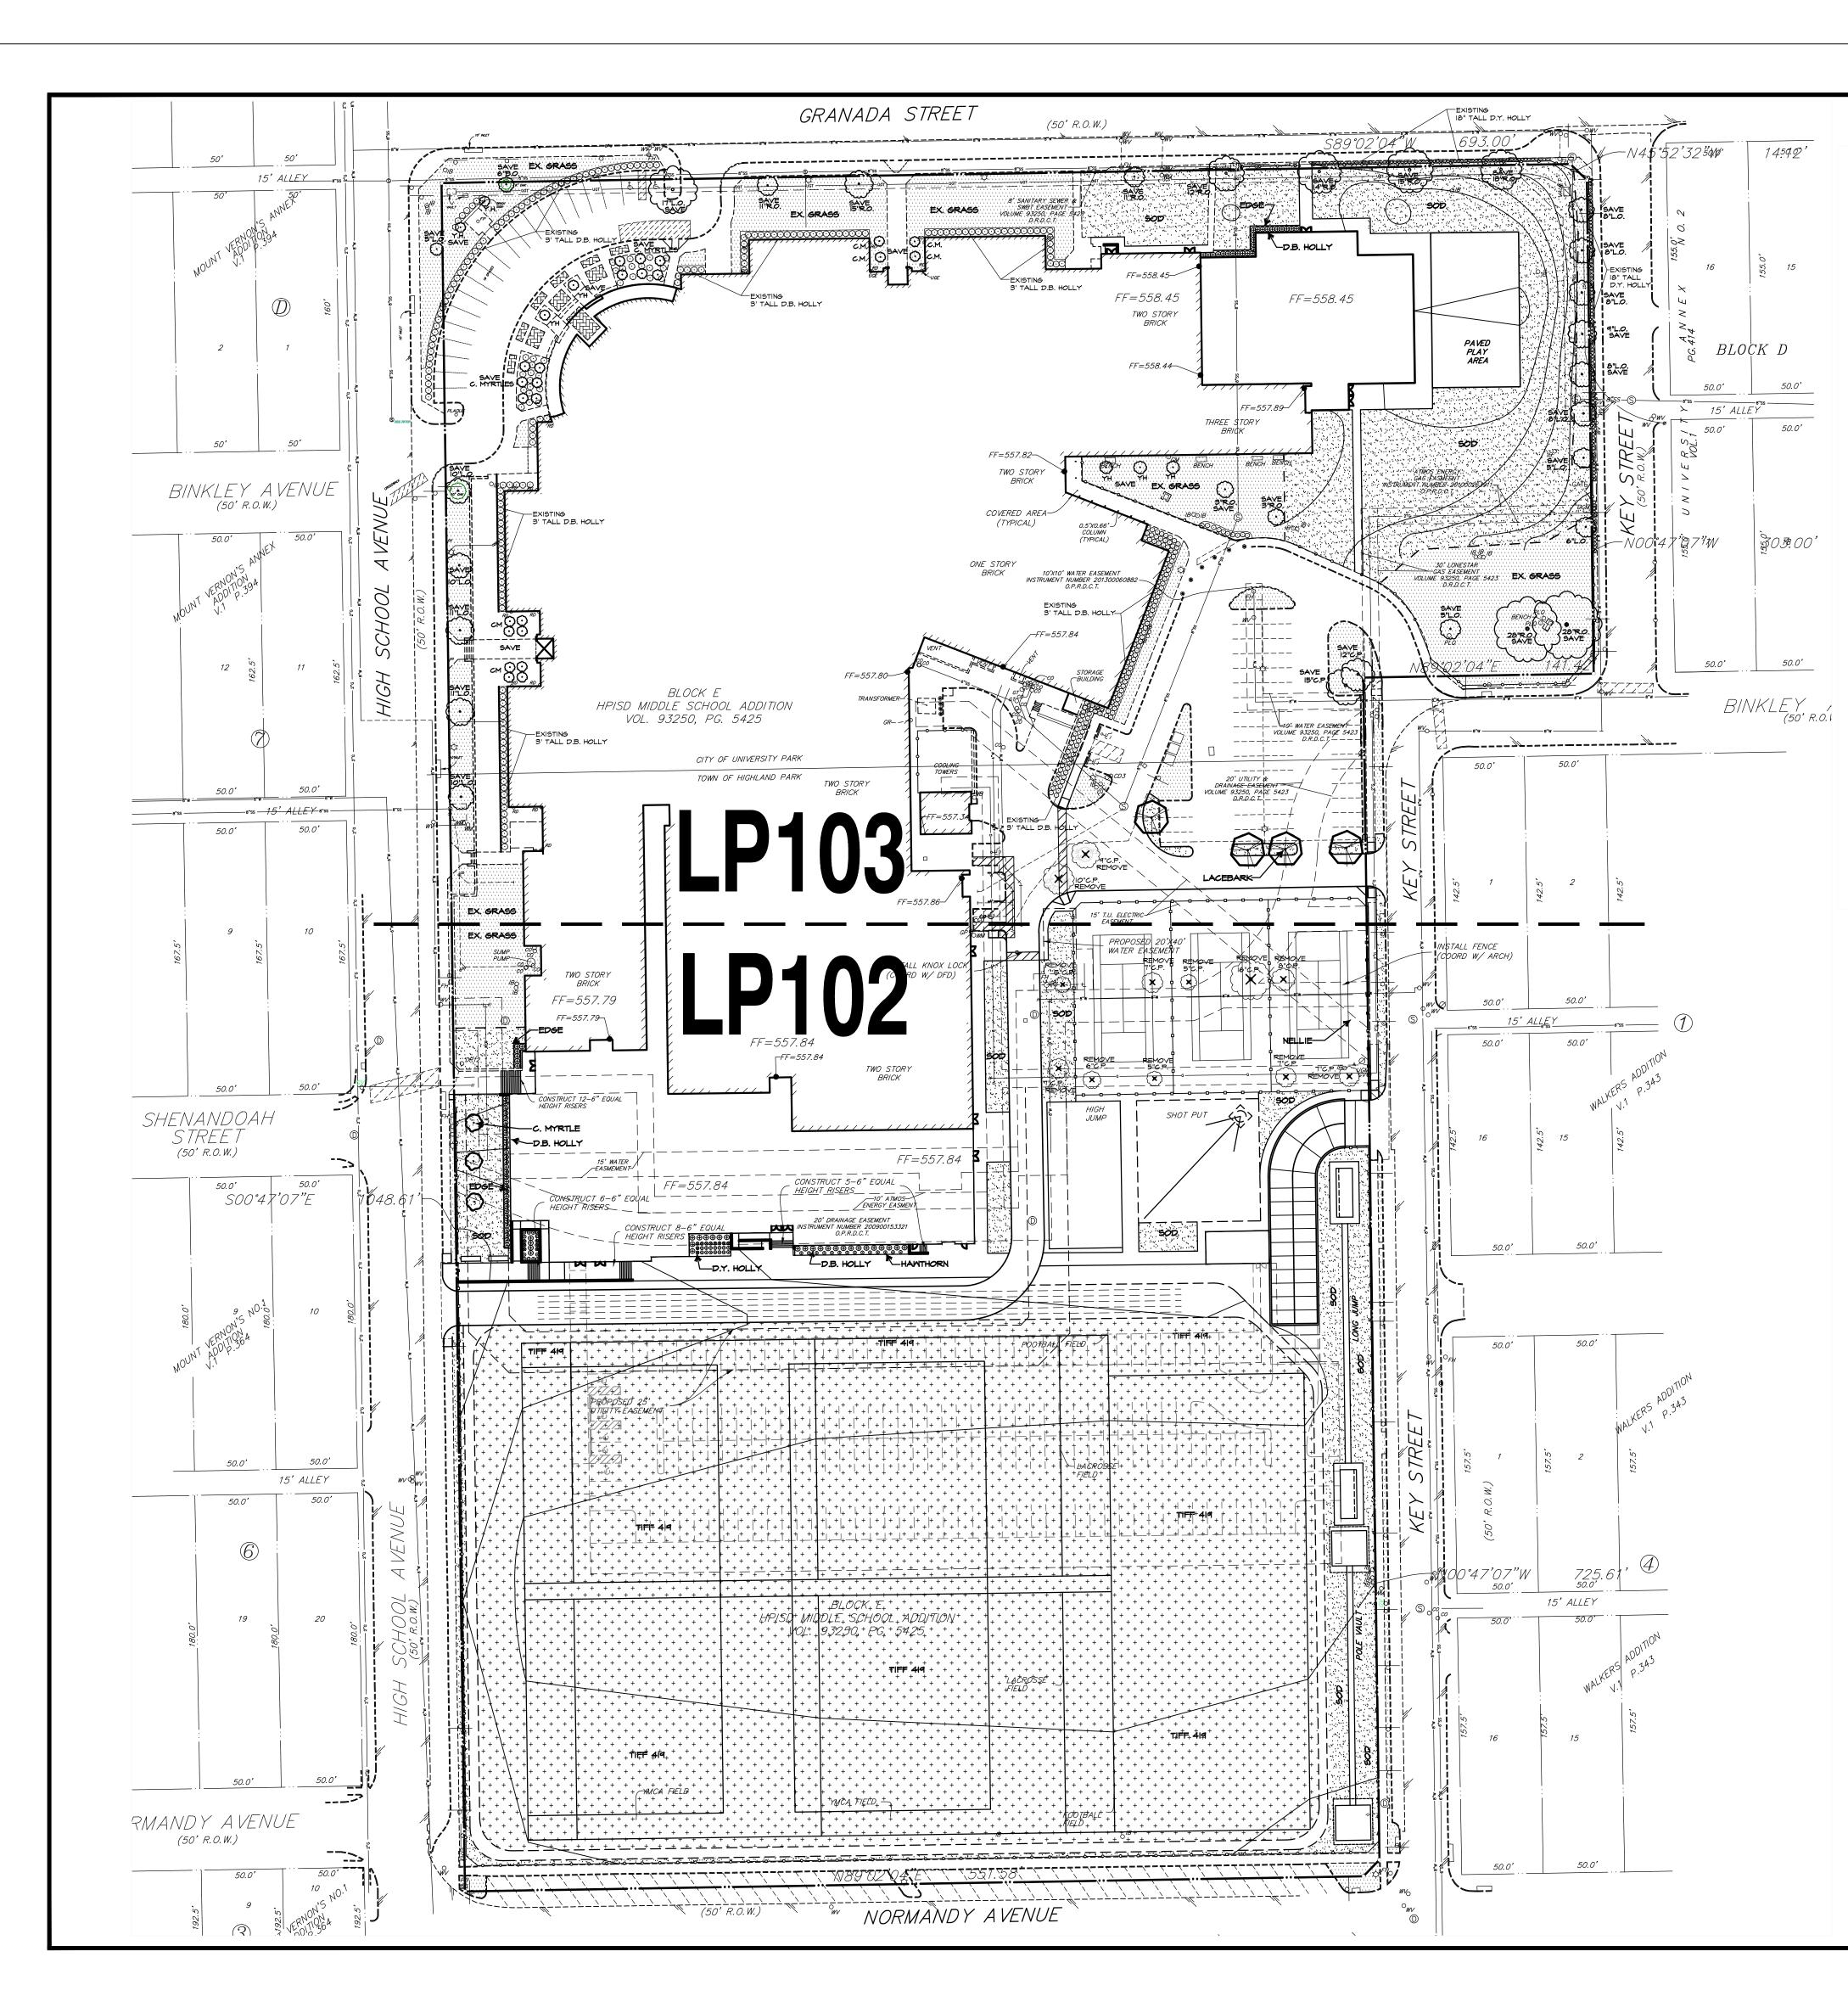

EXISTING TREE LEGEND

| : 8"LO<br>#2   | EXISTING TREE TO BE SAVED   |
|----------------|-----------------------------|
| × 10"L0<br>#17 | EXISTING TREE TO BE REMOVED |

|                                                                                                                                           | tar                      | <b>\</b> +  |            |
|-------------------------------------------------------------------------------------------------------------------------------------------|--------------------------|-------------|------------|
|                                                                                                                                           | lai                      | IL          | てし         |
| STANTEC<br>5717 Legacy Drive Suite 250                                                                                                    |                          |             |            |
| Plano, TX 75024-4246<br>Tel: (214) 473-2400 / Fax:<br>www.stantec.com                                                                     | (214) 473-               | 2401        |            |
| www.sidniec.com                                                                                                                           |                          |             |            |
| Copyright Reserved                                                                                                                        |                          |             |            |
| The Contractor shall verify and be<br>NOT scale the drawing - any errors                                                                  |                          |             |            |
| Stantec without delay.<br>The Copyrights to all designs and a<br>Stantec. Reproduction or use for c<br>authorized by Stantec is forbidder | any purpose oth          |             |            |
| Consultants                                                                                                                               |                          |             |            |
| RAMSEY LANDSCAPE                                                                                                                          | ARCHITE                  | CTS, LL     | .C         |
| 11914 WISHING<br>FRISCO, TEX                                                                                                              | G WELL CT.               |             | _          |
| PHONE (972)                                                                                                                               |                          |             |            |
|                                                                                                                                           |                          |             |            |
|                                                                                                                                           |                          |             |            |
|                                                                                                                                           |                          |             |            |
|                                                                                                                                           |                          |             |            |
|                                                                                                                                           |                          |             |            |
|                                                                                                                                           |                          |             |            |
|                                                                                                                                           |                          |             |            |
|                                                                                                                                           |                          |             |            |
| Notes                                                                                                                                     |                          |             |            |
|                                                                                                                                           |                          |             |            |
|                                                                                                                                           |                          |             |            |
|                                                                                                                                           |                          |             |            |
|                                                                                                                                           |                          |             |            |
|                                                                                                                                           |                          |             |            |
|                                                                                                                                           |                          |             |            |
|                                                                                                                                           |                          |             |            |
|                                                                                                                                           |                          |             |            |
|                                                                                                                                           |                          |             |            |
|                                                                                                                                           |                          |             |            |
|                                                                                                                                           |                          |             |            |
| Revision                                                                                                                                  | Ву                       | Appd        | YYYY.MM.DD |
| DESIGN DEVELOPMENT                                                                                                                        | RLA                      | RLA         | 01.27.2017 |
| Issued                                                                                                                                    | Ву                       | Appd        | YYYY.MM.DD |
|                                                                                                                                           |                          |             |            |
|                                                                                                                                           |                          |             |            |
| Permit-Seal                                                                                                                               |                          |             |            |
| PRELIM                                                                                                                                    |                          | v           |            |
| NOT FOR CON                                                                                                                               |                          |             | N          |
| Not for permits, pricing or                                                                                                               | other offici             | al purpo    | ses.       |
| This document has not been co<br>is<br>for general informatio                                                                             | ·                        |             |            |
| to general mornalio                                                                                                                       |                          |             |            |
| Client/Project                                                                                                                            | _                        |             |            |
| Highland Park ISI                                                                                                                         | $\supset$                |             |            |
| MIS / HPMS Additic                                                                                                                        | ons and                  | Renov       | vations    |
| 2555 Cranada Ava Da                                                                                                                       |                          | 00 <i>E</i> |            |
| 3555 Granada Ave, Do                                                                                                                      | aiias ix 75              | 205         |            |
| Title<br>LANDSCAPE F                                                                                                                      | PLAN                     |             |            |
| AREA B                                                                                                                                    |                          |             |            |
| J                                                                                                                                         | Scale                    |             |            |
|                                                                                                                                           | 1" = 30'-0"<br>Drawing N |             |            |
|                                                                                                                                           | -                        |             |            |
| L                                                                                                                                         | <b>P1</b>                | 03          | SR         |
| -                                                                                                                                         | - •                      | - 1         |            |
|                                                                                                                                           |                          |             |            |