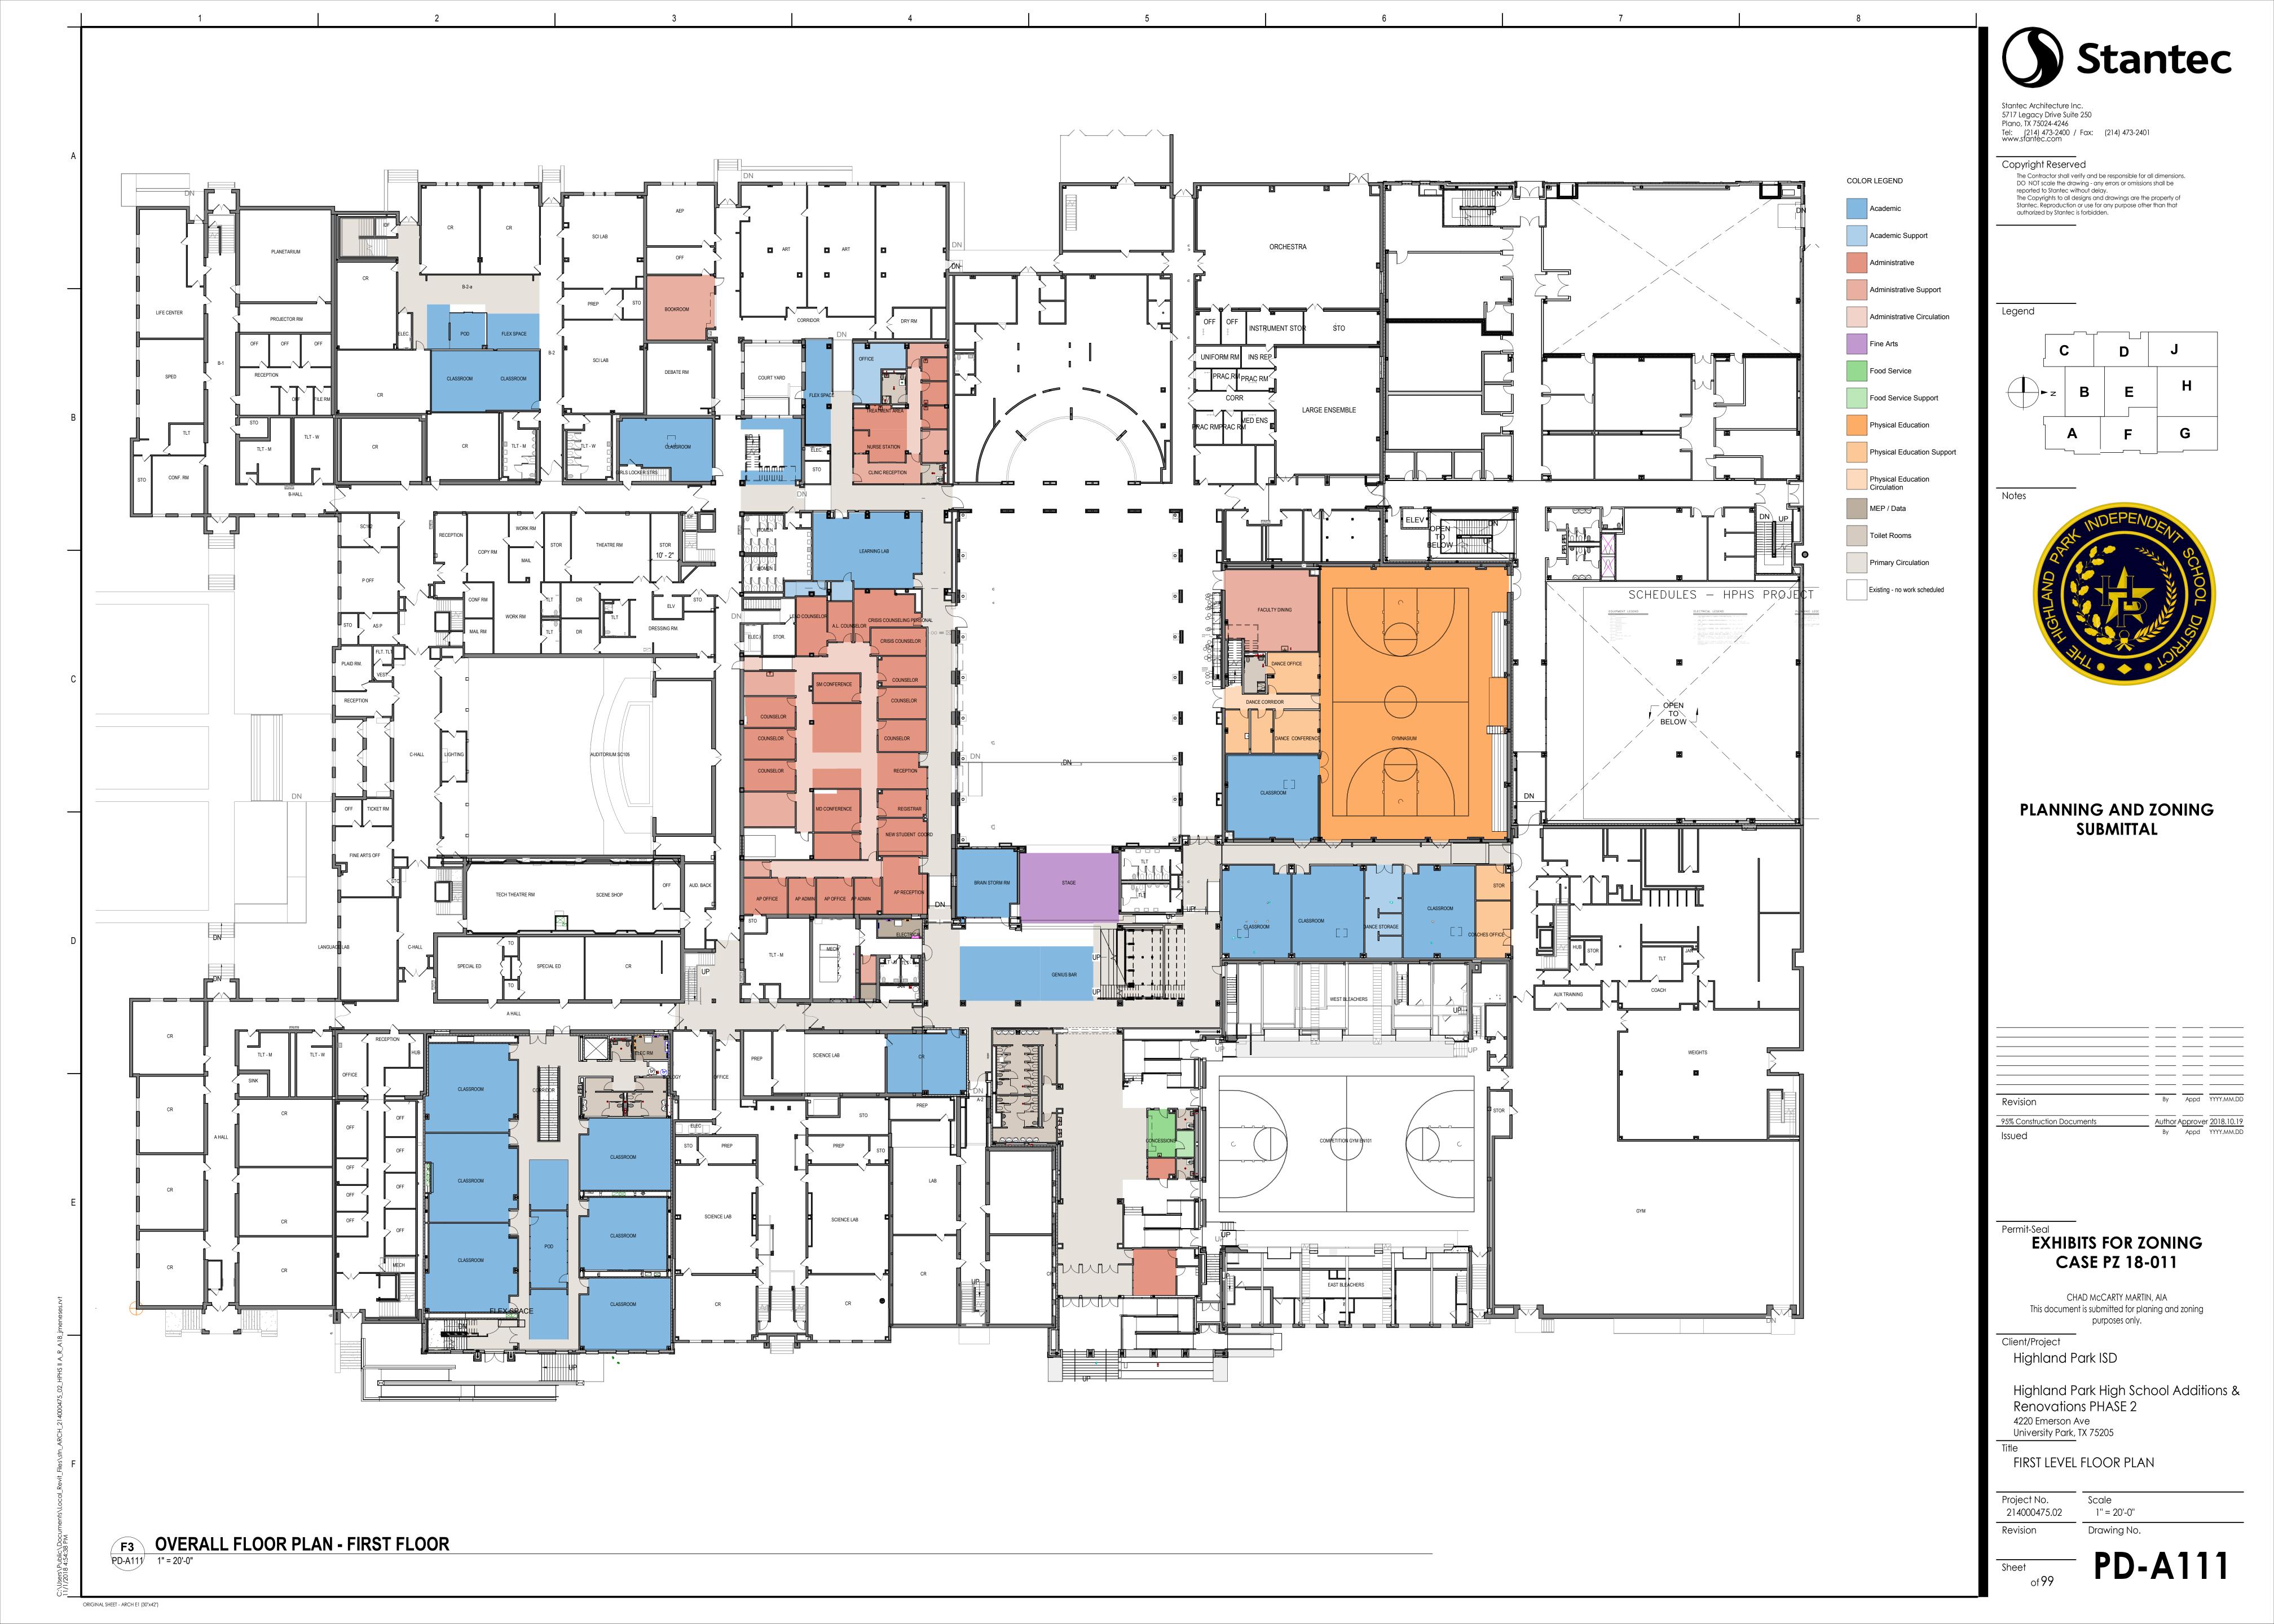

400 / Fax: (214) 473-2401 www.stantec.com

Copyright Reserved

The Contractor shall verify and be responsible for all dimensions. DO NOT scale the drawing - any errors or omissions shall be reported to Stantec without delay.

The Copyrights to all designs and drawings are the property of Stantec. Reproduction or use for any purpose other than that authorized by Stantec is forbidden.





PLANNING AND ZONING SUBMITTAL

Permit-Seal

EXHIBITS FOR ZONING **CASE PZ 18-011** 

> CHAD McCARTY MARTIN, AIA This document is submitted for planing and zoning purposes only.

Client/Project Highland Park ISD

Highland Park High School Additions & Renovations PHASE 2 4220 Emerson Ave University Park, TX 75205

ARCHITECTURAL SITE PLAN

Project No. Scale 214000475.02 Revision

1'' = 30'-0'' Drawing No.







ORIGINAL SHEET - ARCH E1 (30"x42")