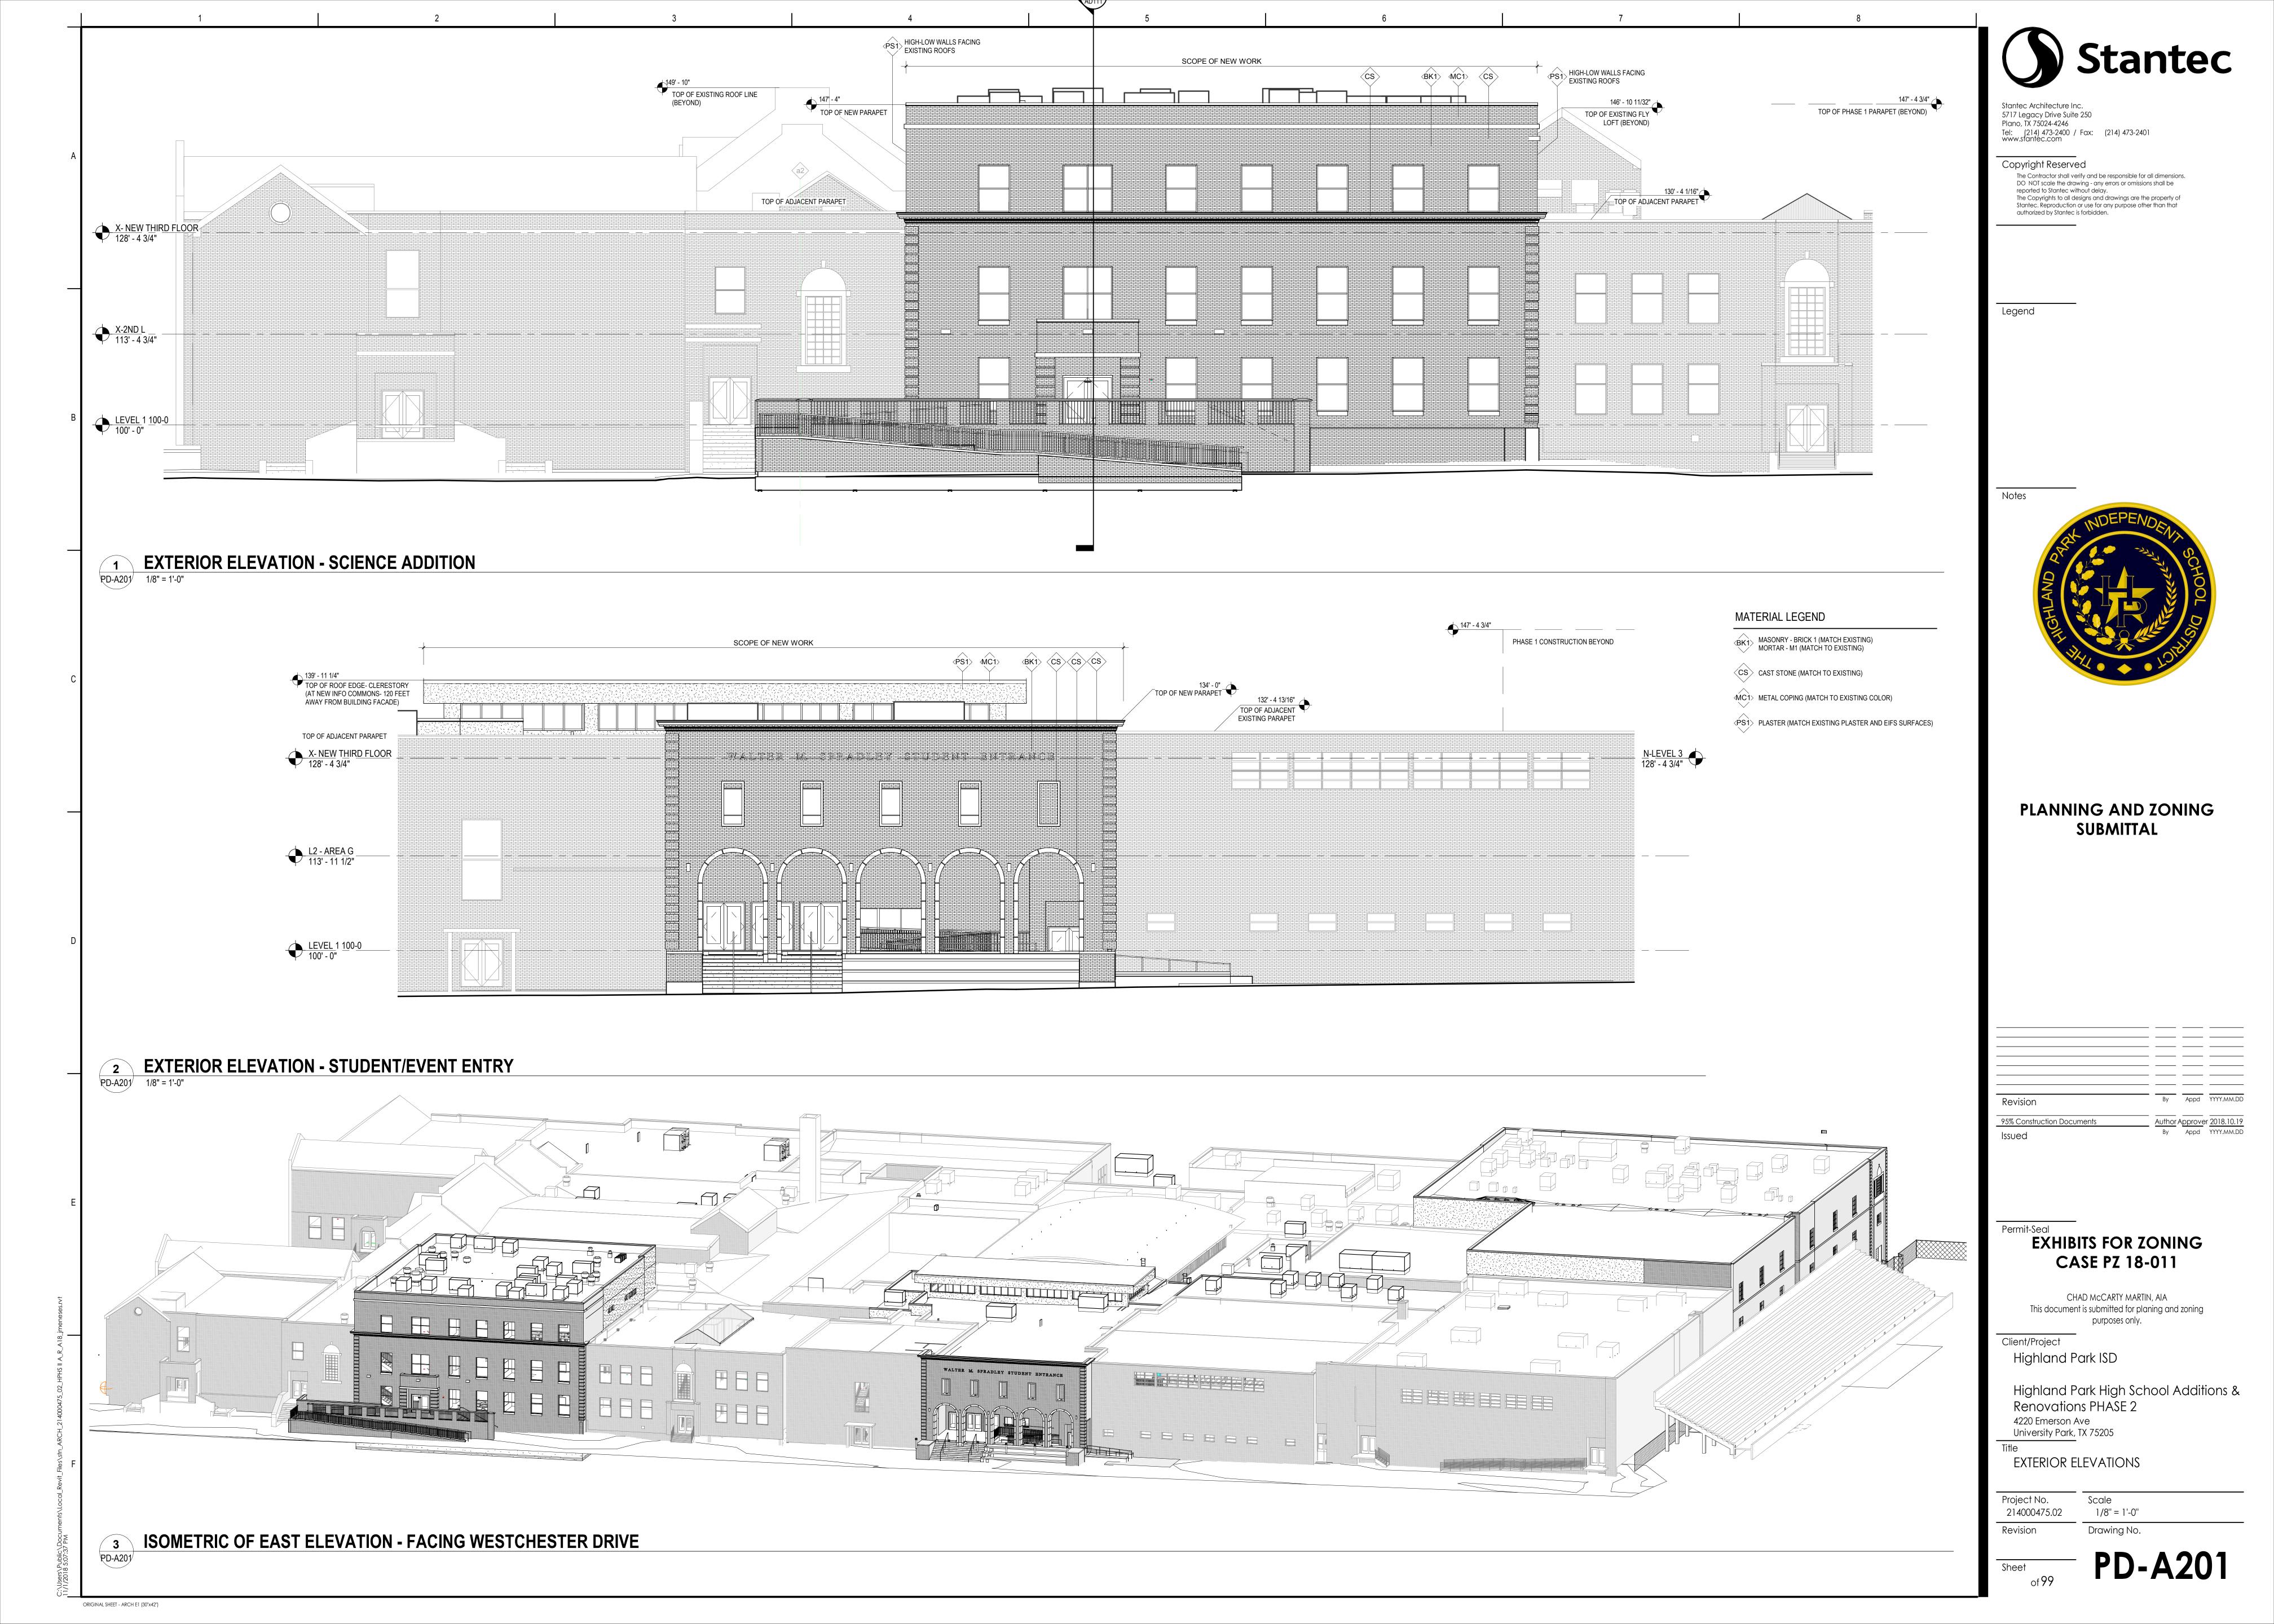

EXHIBITS FOR ZONING
CASE PZ 18-011

CHAD McCARTY MARTIN, AIA

This document is submitted for planing and zoning purposes only.

Client/Project

Highland Park ISD

Highland Park High School Additions & Renovations PHASE 2
4220 Emerson Ave
University Park, TX 75205

itle RENDERINGS

Project No. Scale
214000475.02

Revision Drawing No.

Sheet PD-A2

of 99

ORIGINAL SHEET - ARCH E1 (30"x42

5717 Legacy Drive Suite 250 Plano, TX 75024-4246 Tel: (214) 473-2400 / Fax: (214) 473-2401 www.stantec.com