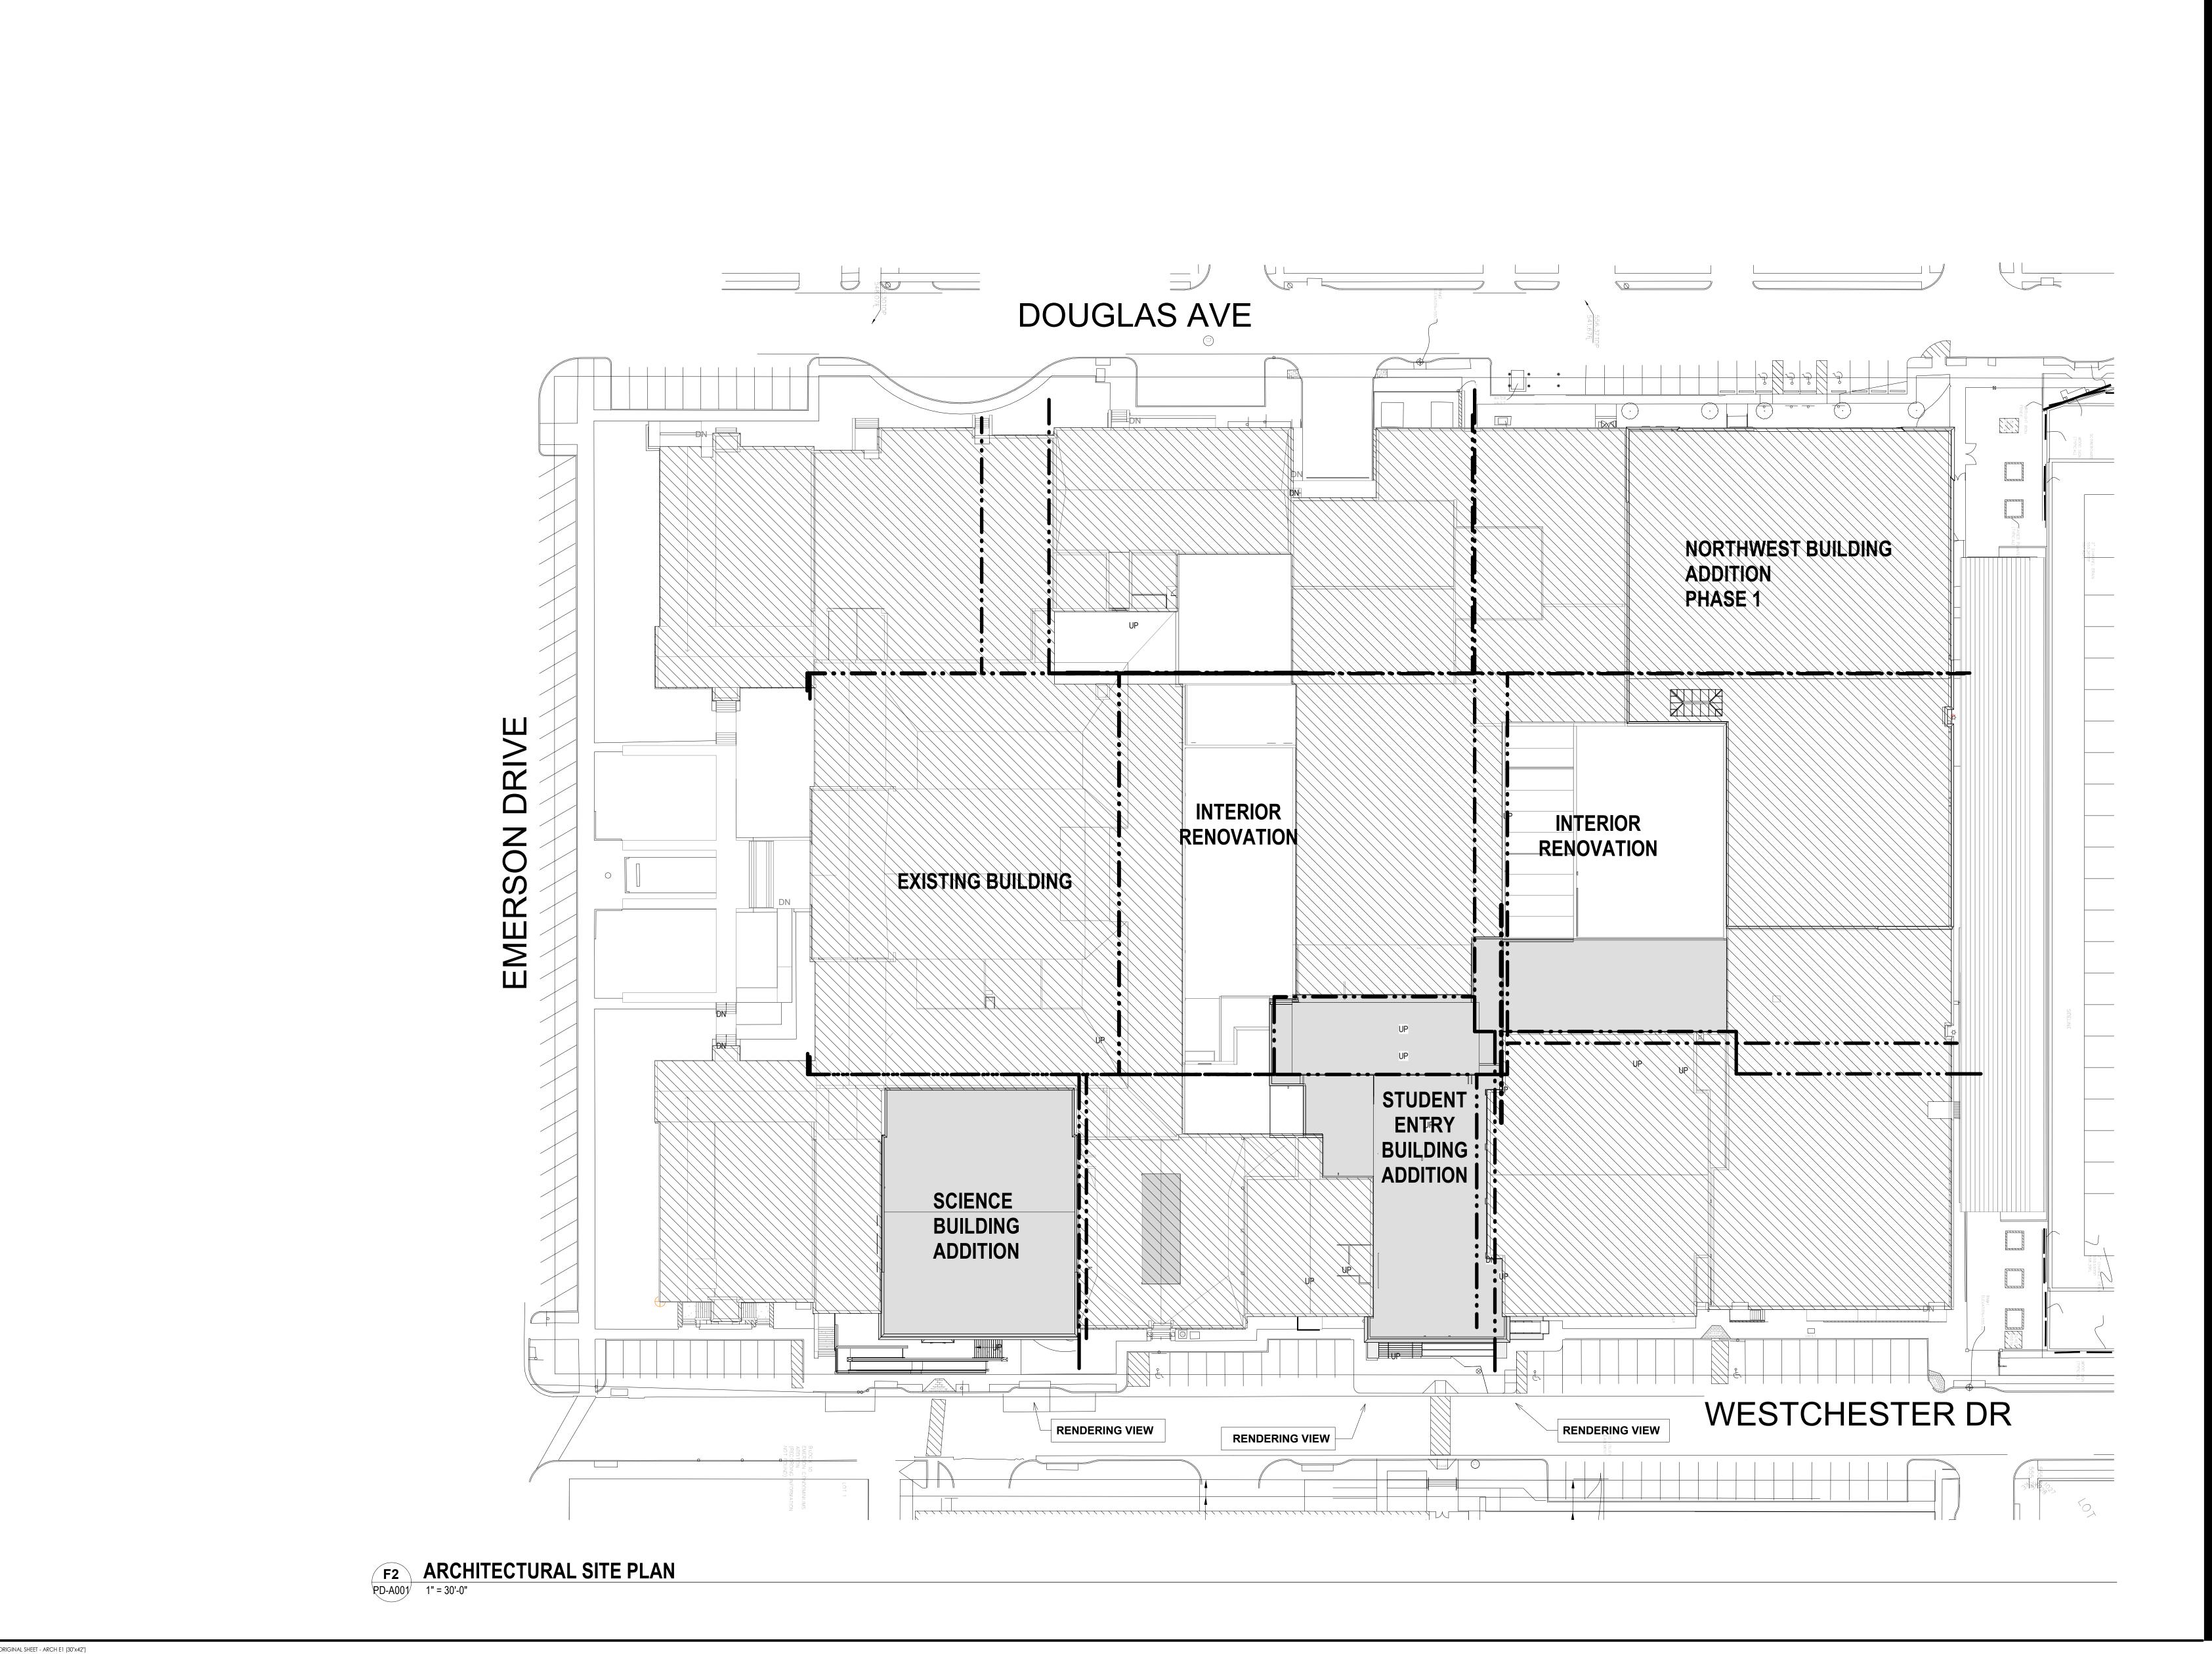

PLANNING AND ZONING SUBMITTAL

Permit-Seal

EXHIBITS FOR ZONING **CASE PZ 18-011** 

> CHAD McCARTY MARTIN, AIA This document is submitted for planing and zoning purposes only.

Client/Project Highland Park ISD

Highland Park High School Additions & Renovations PHASE 2 4220 Emerson Ave University Park, TX 75205

ARCHITECTURAL SITE PLAN

Project No. Scale 214000475.02 Revision

1'' = 30'-0'' Drawing No.

ORIGINAL SHEET - ARCH E1 (30"x42")