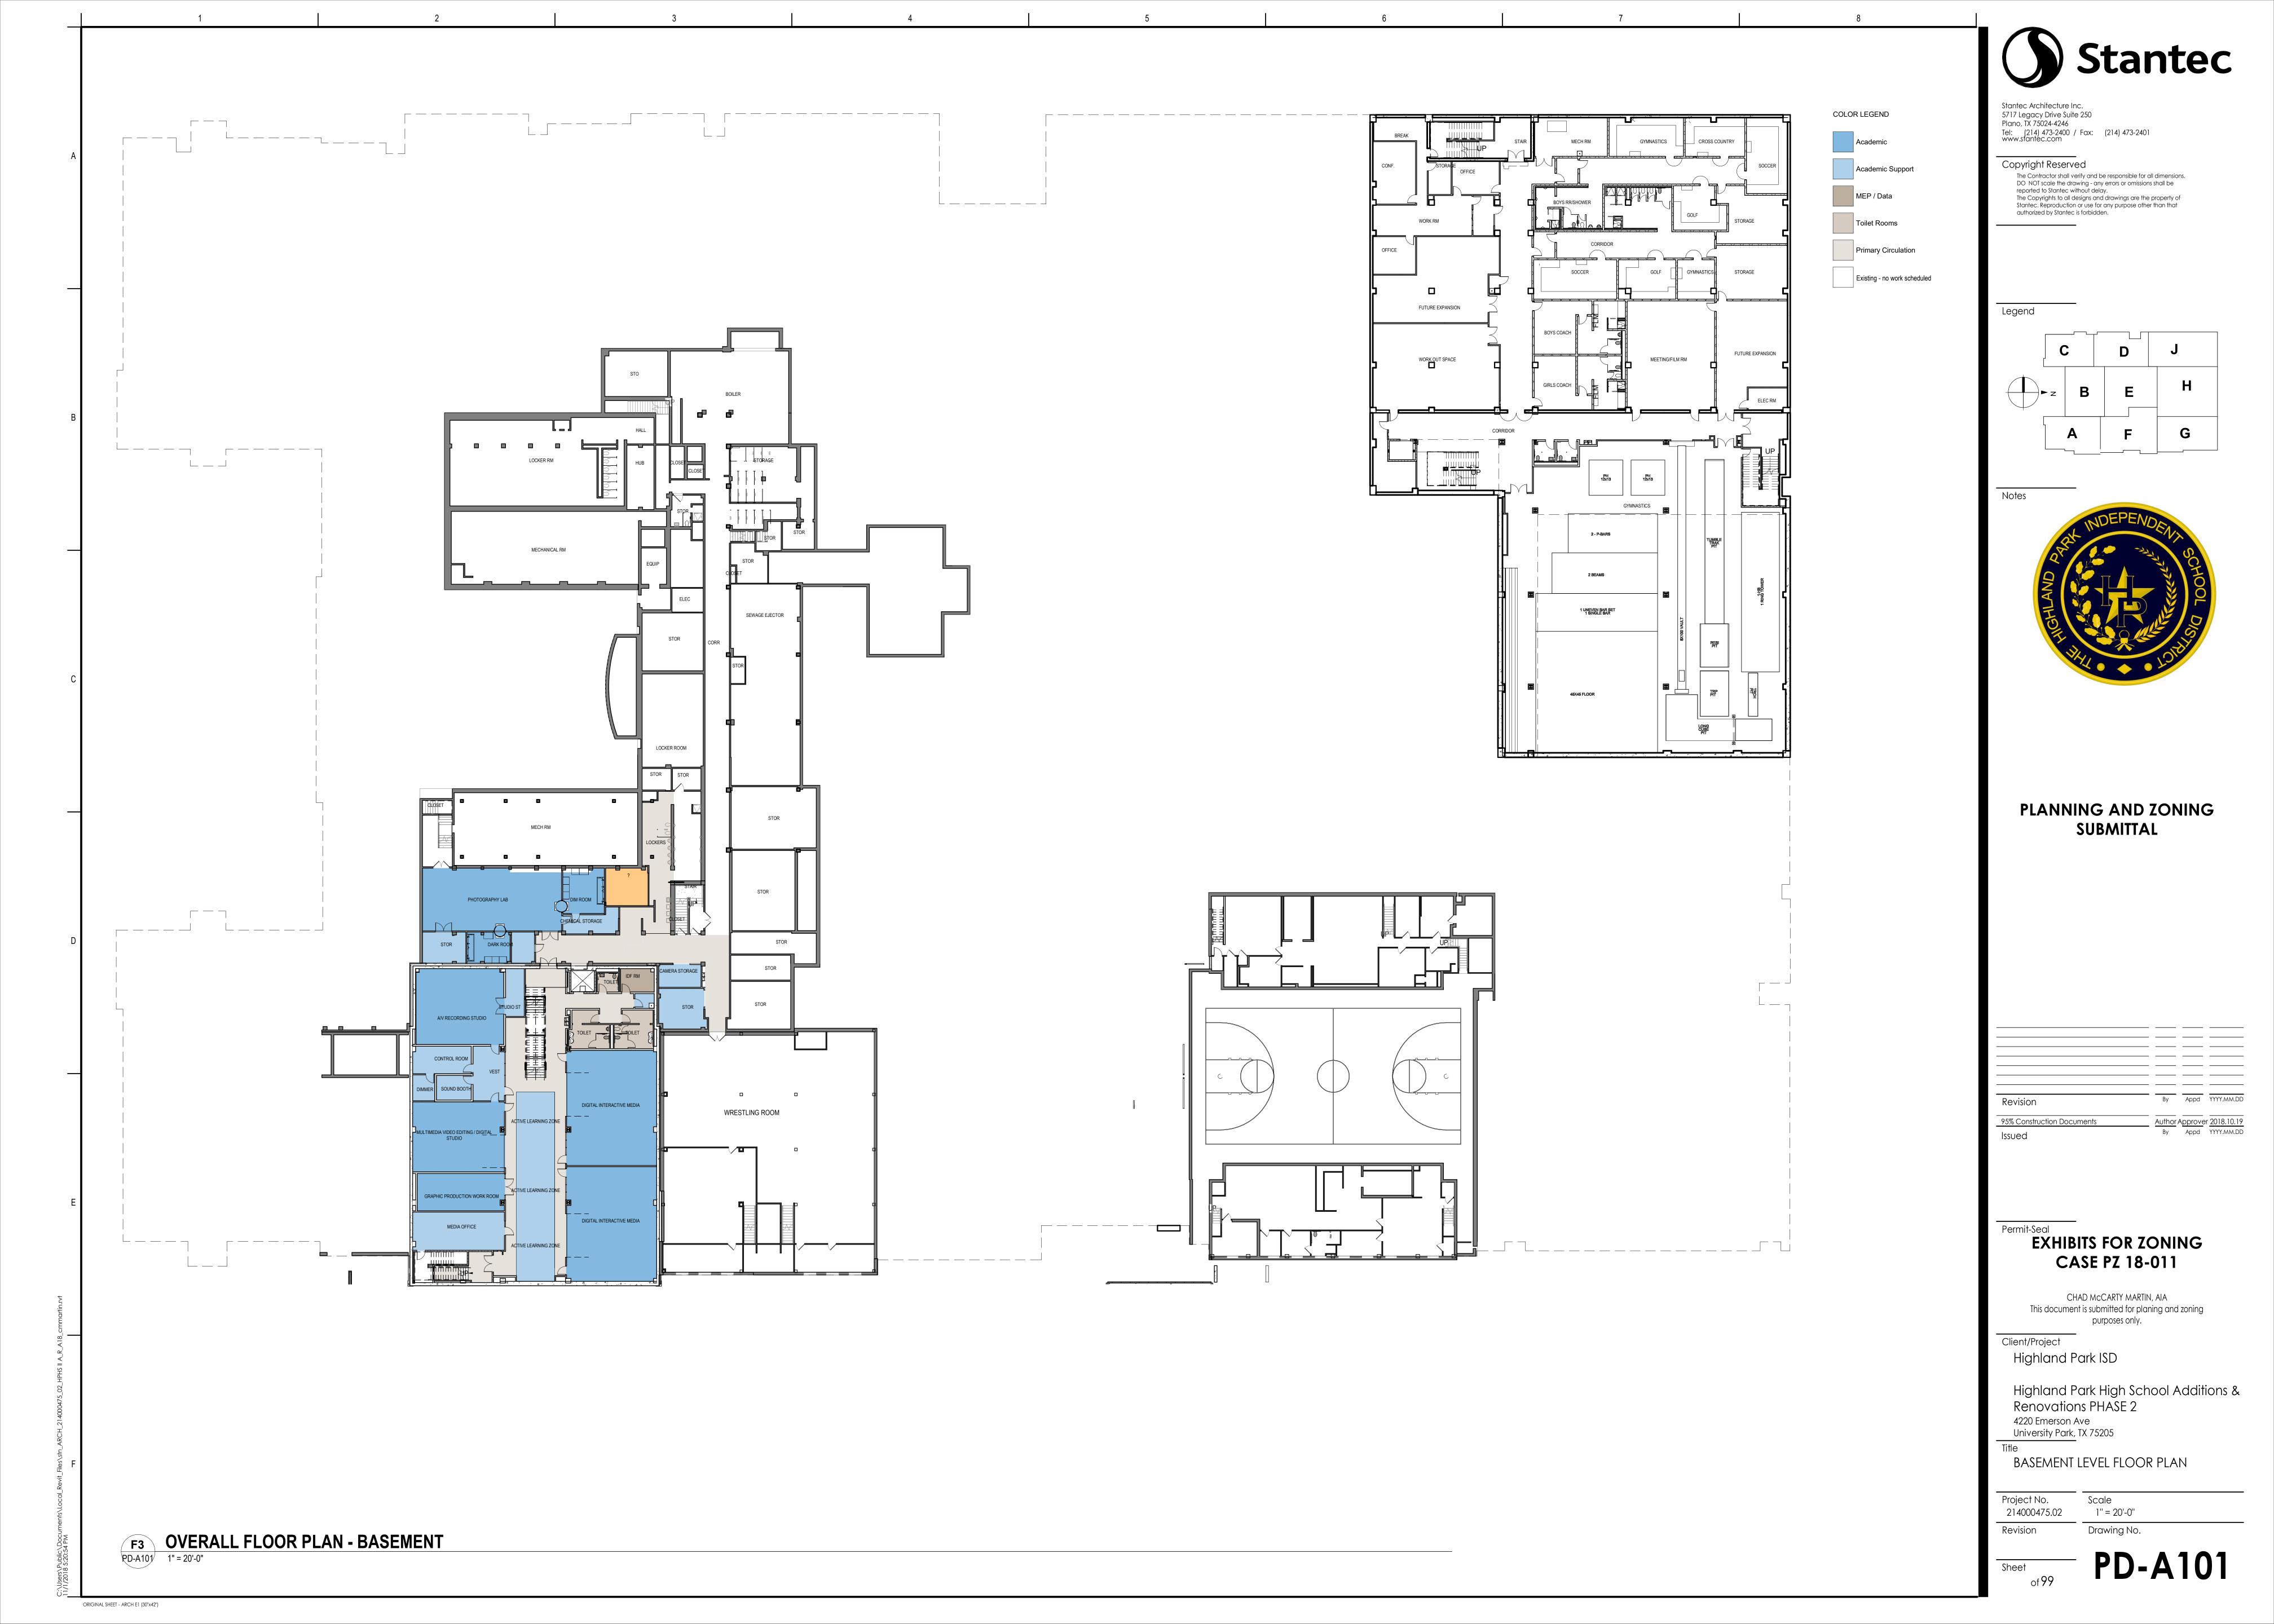

-2400 / Fax: (214) 473-2401 www.stantec.com

Copyright Reserved

The Contractor shall verify and be responsible for all dimensions. DO NOT scale the drawing - any errors or omissions shall be reported to Stantec without delay.

The Copyrights to all designs and drawings are the property of Stantec. Reproduction or use for any purpose other than that authorized by Stantec is forbidden.





PLANNING AND ZONING SUBMITTAL

Permit-Seal

EXHIBITS FOR ZONING **CASE PZ 18-011** 

> CHAD McCARTY MARTIN, AIA This document is submitted for planing and zoning purposes only.

Client/Project Highland Park ISD

Highland Park High School Additions & Renovations PHASE 2 4220 Emerson Ave University Park, TX 75205

ARCHITECTURAL SITE PLAN

Project No. Scale 214000475.02 Revision

1'' = 30'-0'' Drawing No.







ORIGINAL SHEET - ARCH E1 (30"x42")