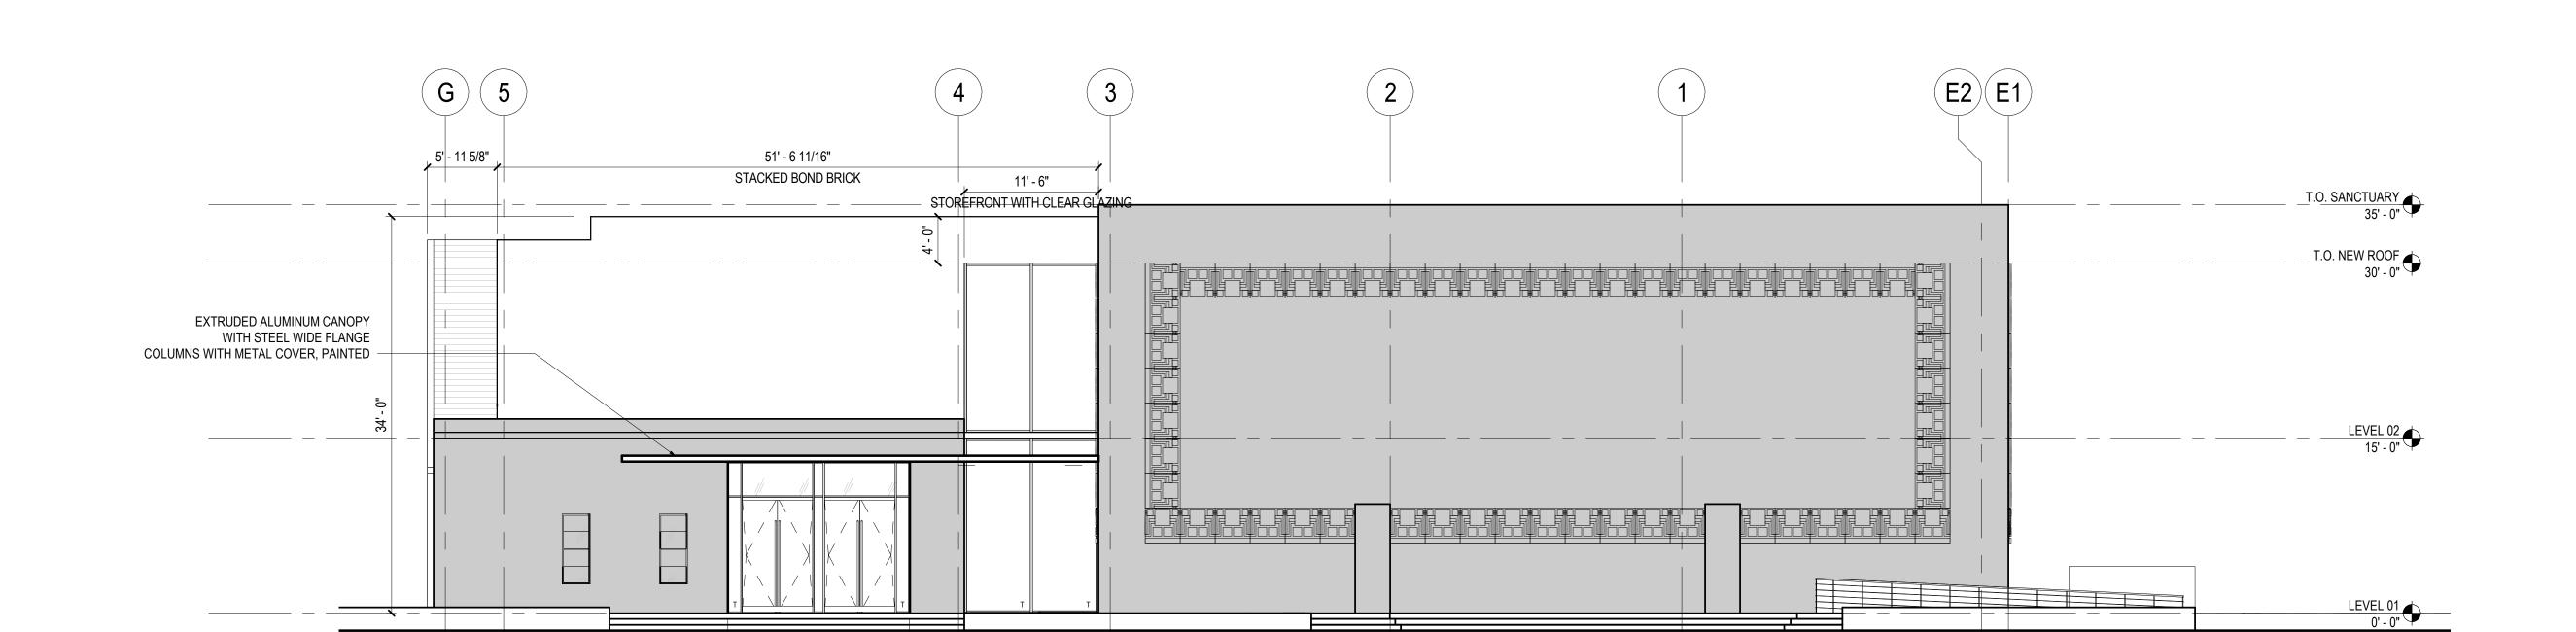

Project Name

NEW FELLOWSHIP HALL

NEW FELLOWOFIII FIXEE

Project Number 027.7572.100

Seal / Signature

BUILDING ELEVATIONS

As indicated

A04.100

© 2017 Gensler

15' - 6 3/4" STOREFRONT WITH CLEAR GLAZING

EAST ELEVATION
SCALE: 1/8" = 1'-0"

01 SOUTH ELEVATION
SCALE: 1/8" = 1'-0"

02 WEST ELEVATION SCALE: 1/8" = 1'-0"

SHEET NOTES

FIRST UNITARIAN CHURCH

4015 Normandy Ave. Dallas, TX 75205