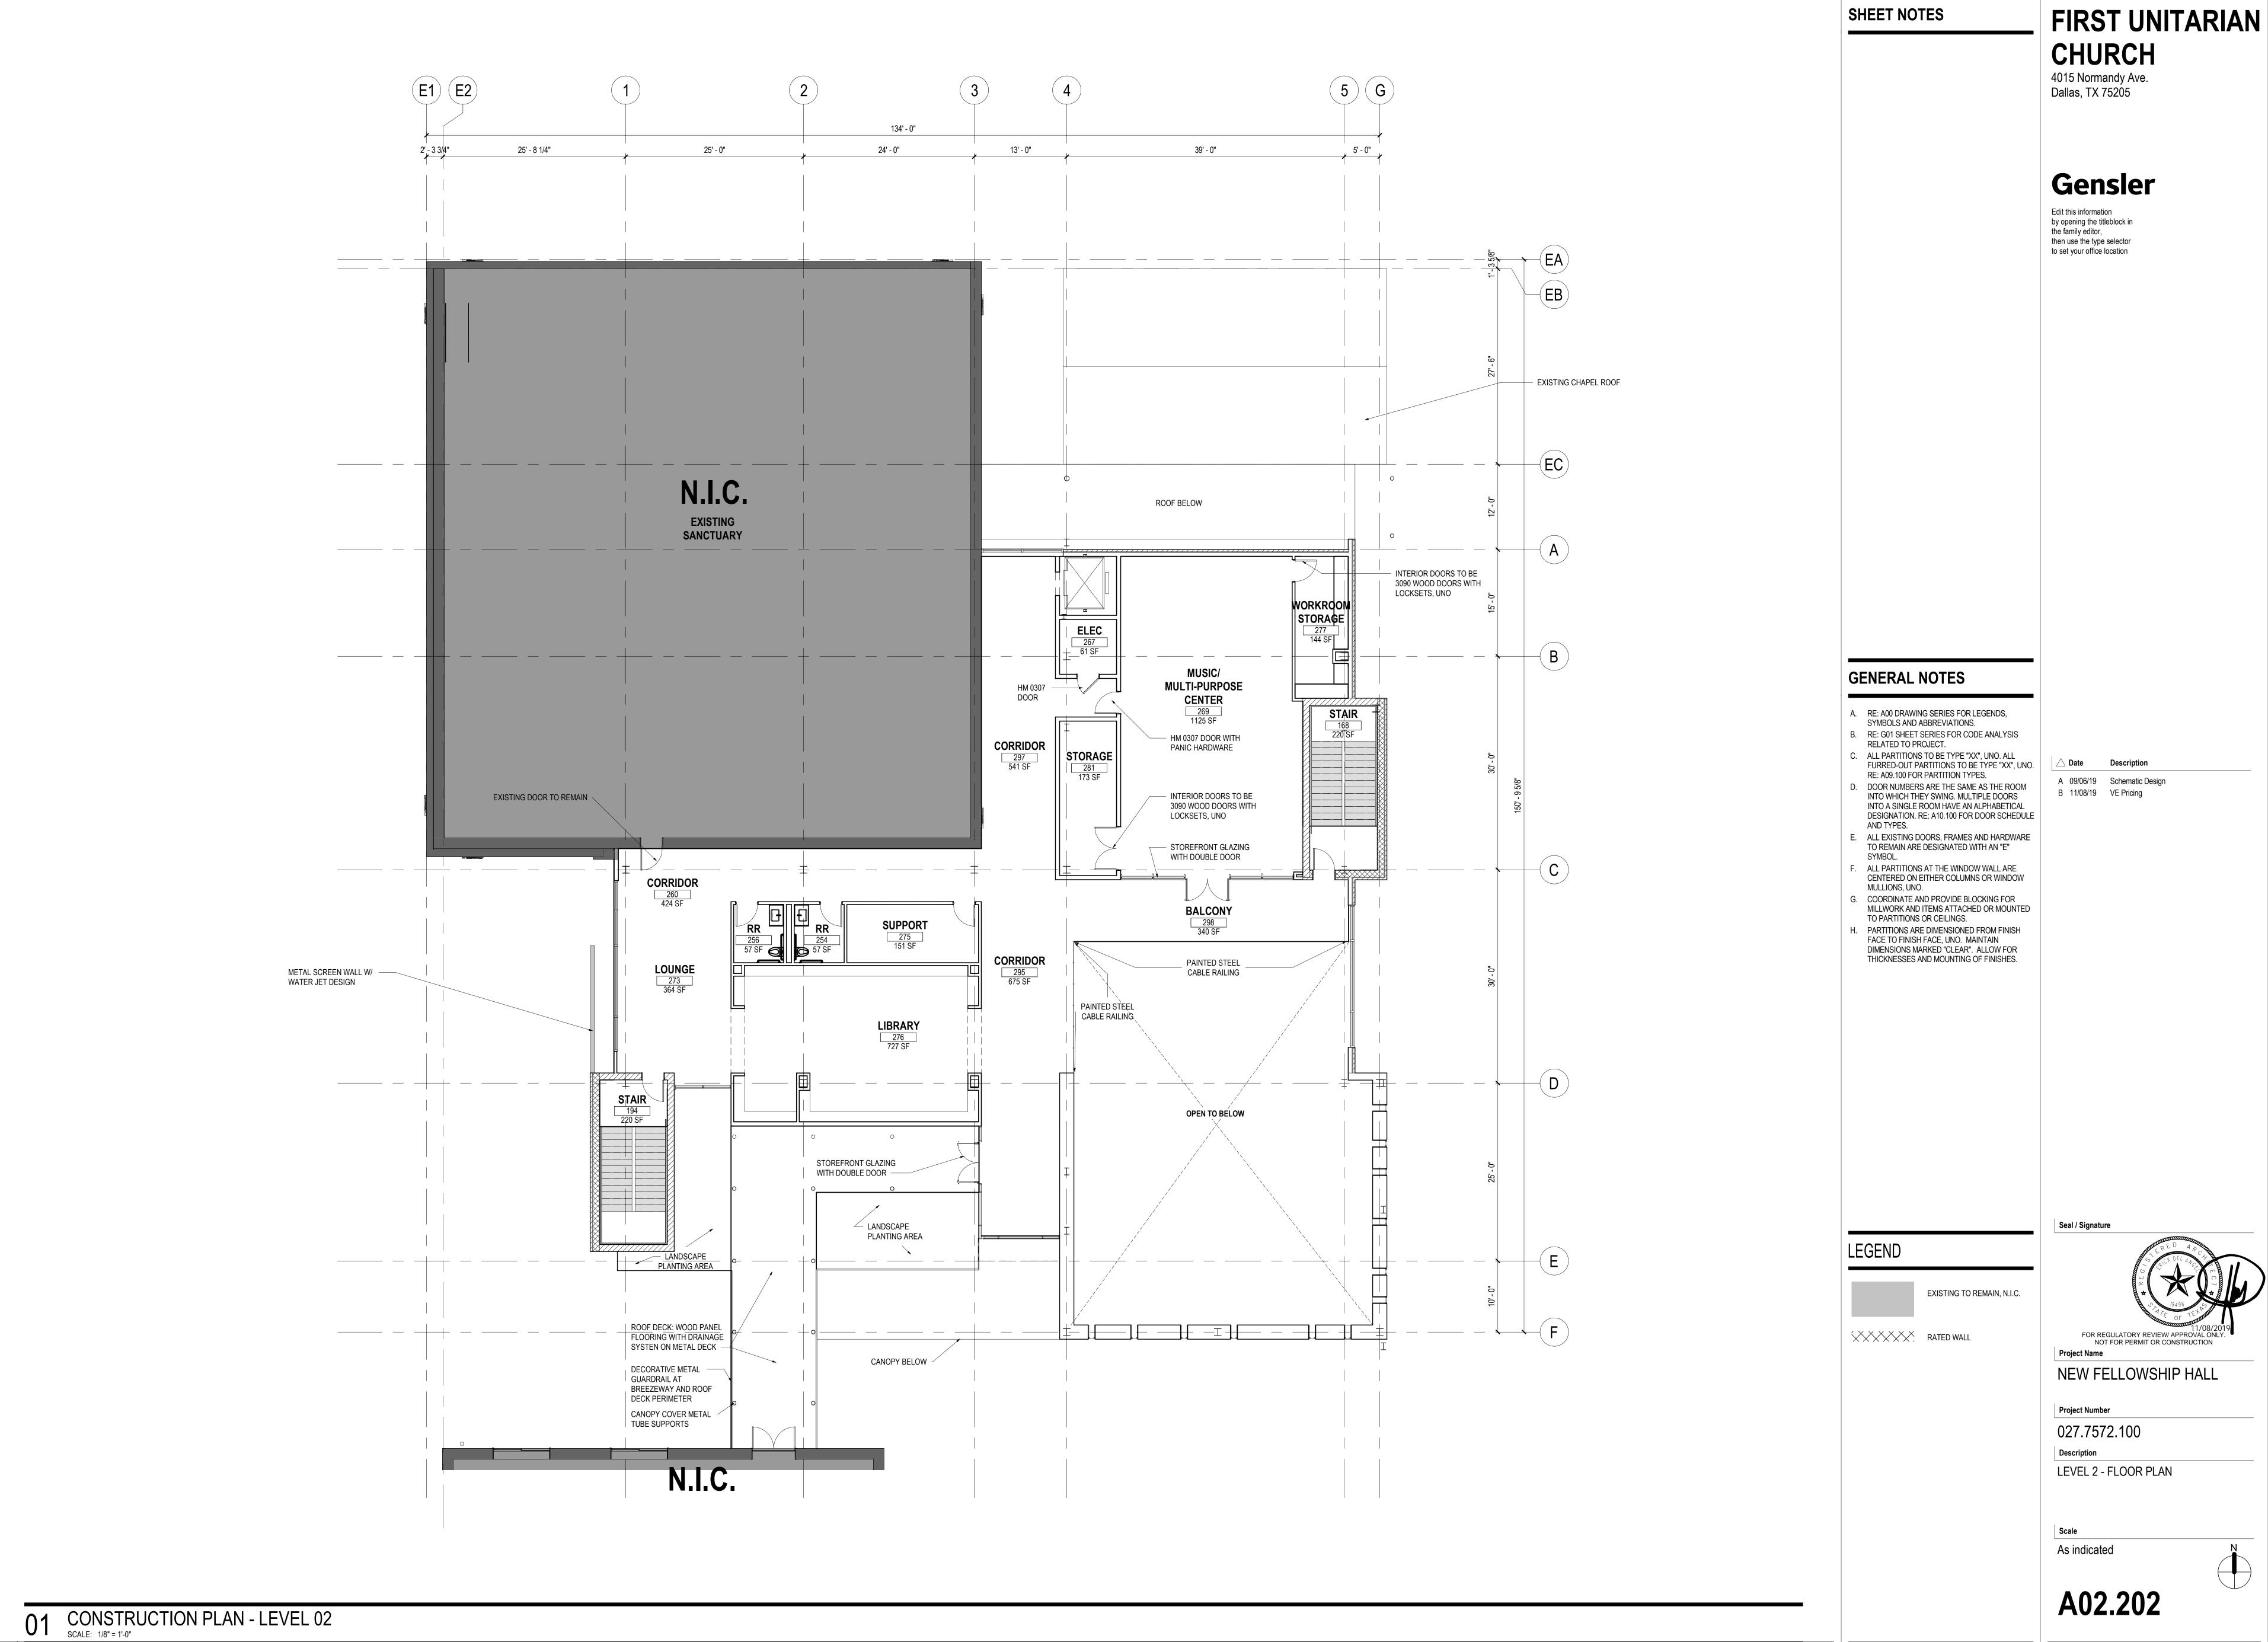

#### GENERAL NOTES

- A. REFER TO CIVIL FOR LOT SIGNAGE.
- B. REFER TO LANDSCAPE DWGS FOR DETAILED LANDSCAPE / PLANTING LAYOUT.
- C. REFER TO CIVIL FOR TOPOGRAPHICAL AND SPOT ELEVATIONS.
- D. REFER TO CIVIL FOR UTILITY LOCATIONS, EASEMENTS, AND SIZE OF LINES.
- E. EXISTING SITE FENCE TO REMAIN.
- F. REFER TO TIA REPORT ON DETAILED PARKING ANALYSIS