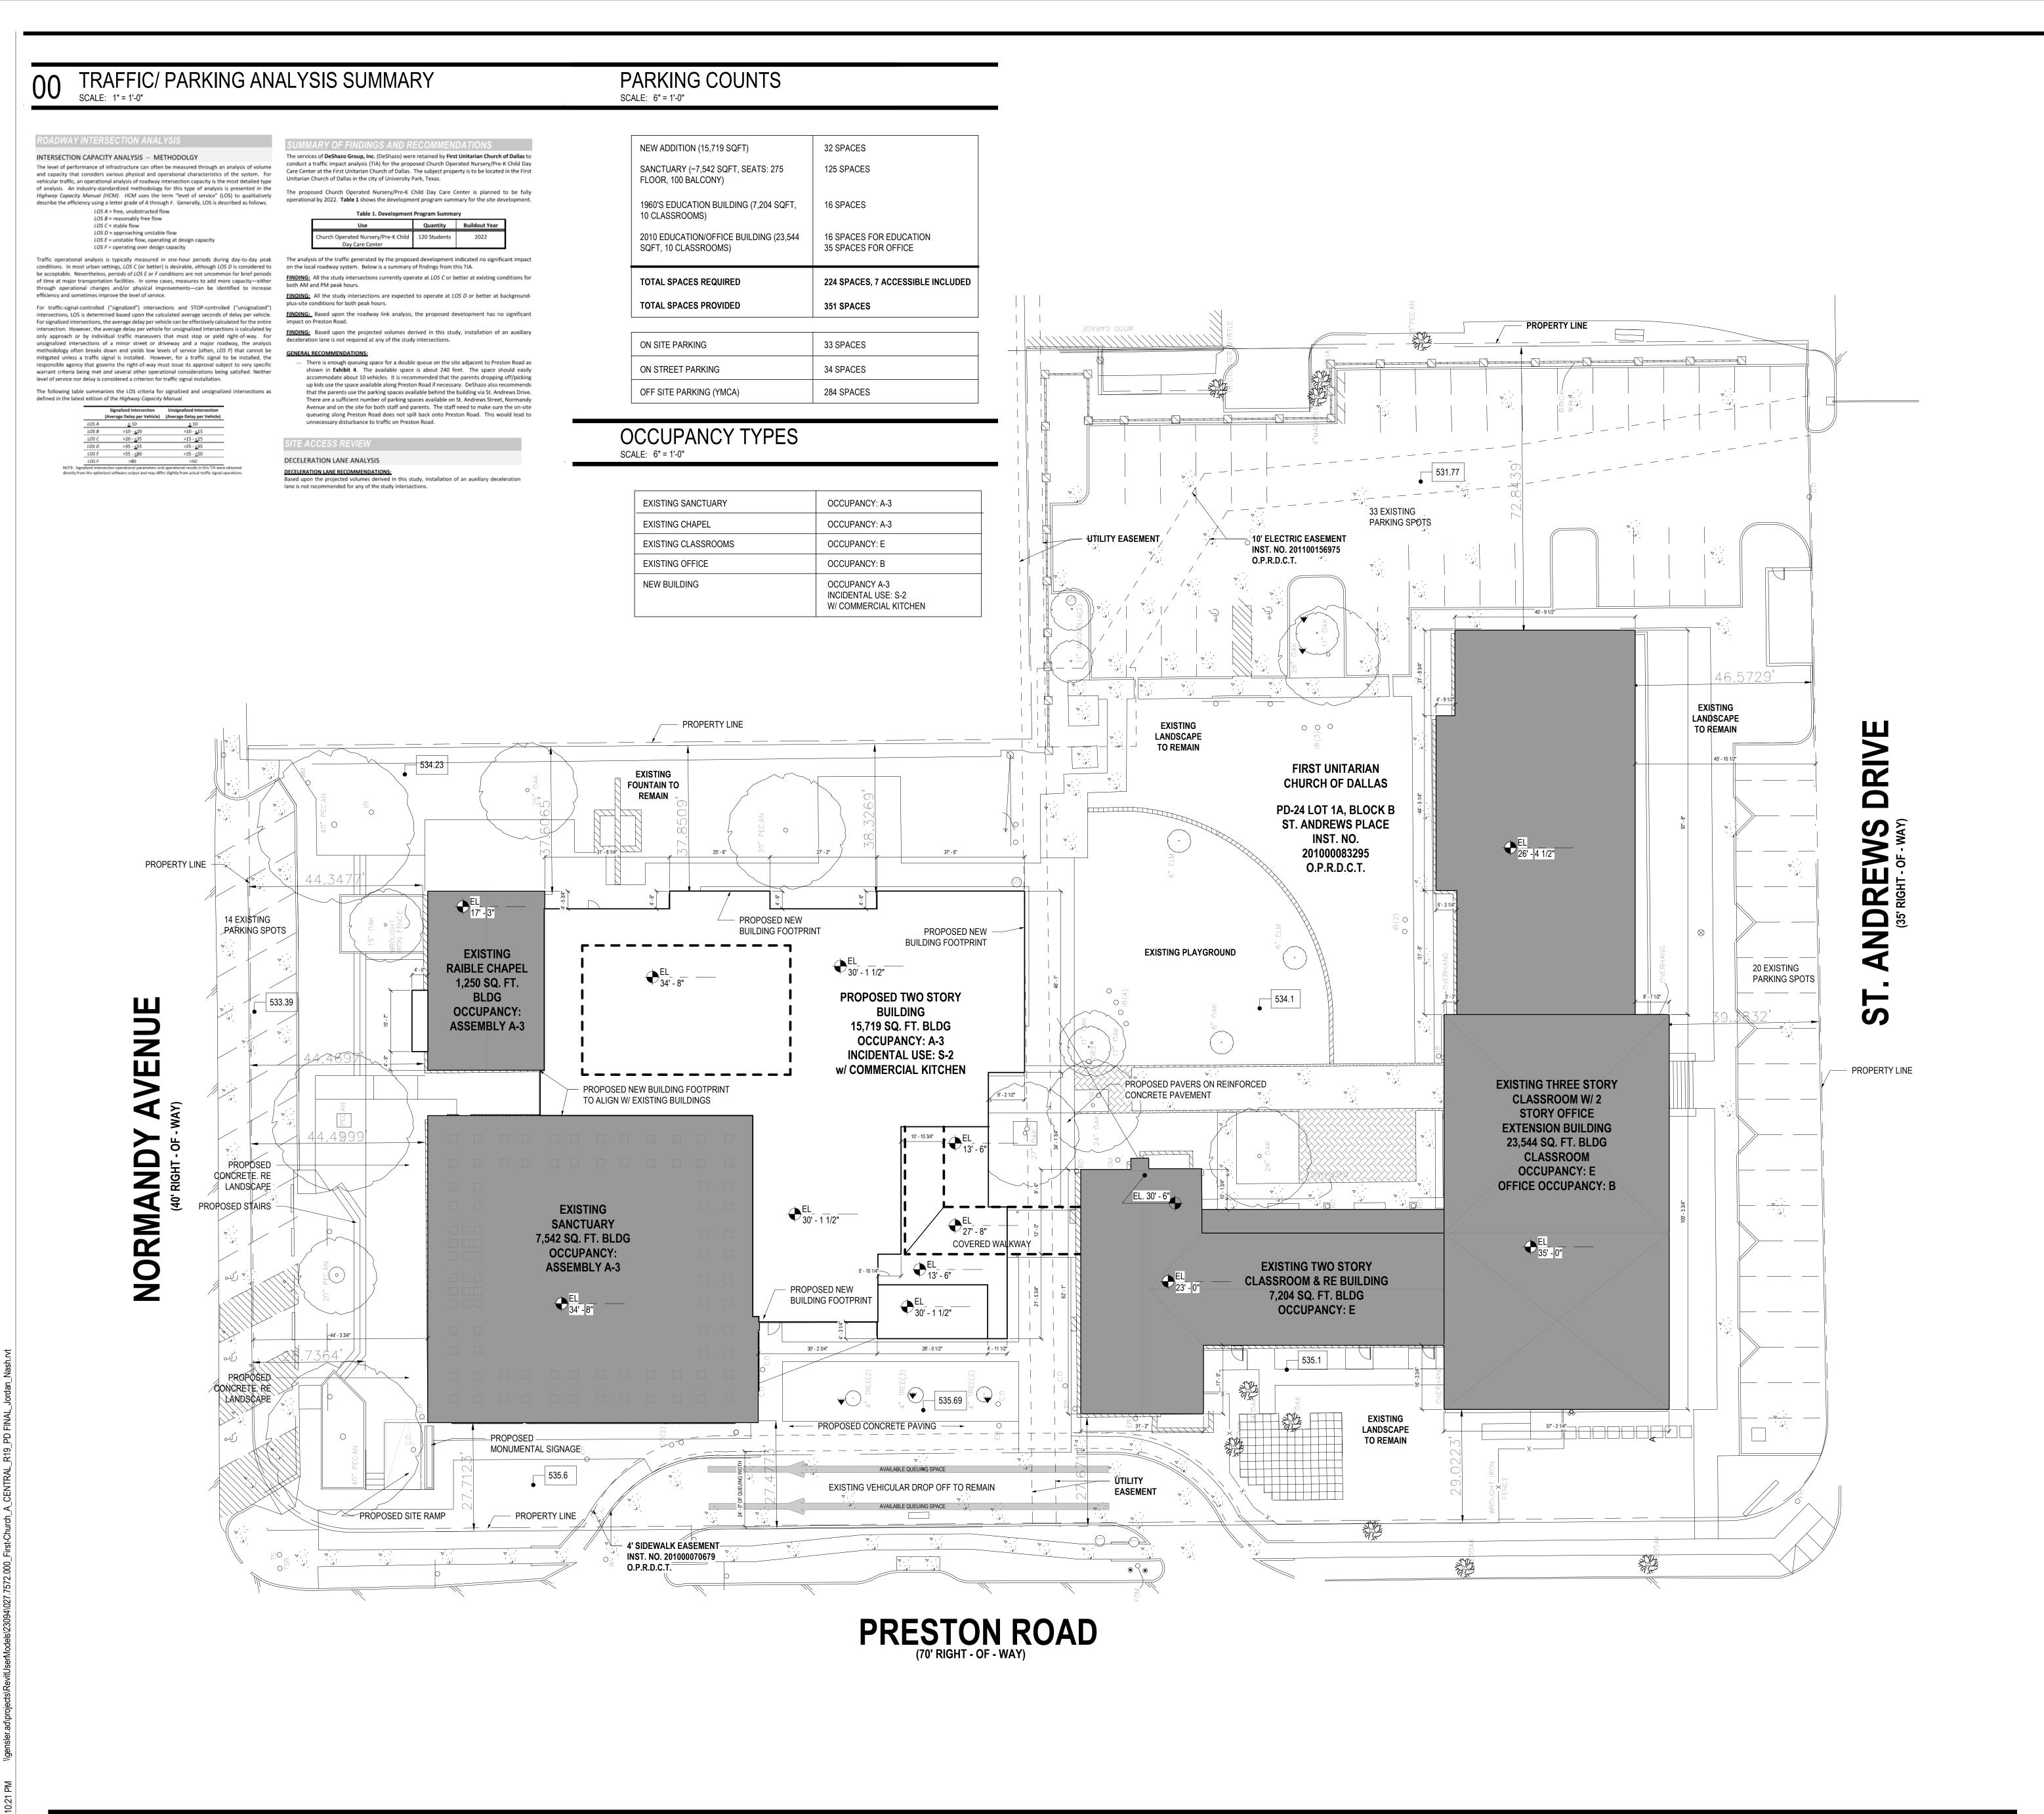

#### GENERAL NOTES

- A. REFER TO CIVIL FOR LOT SIGNAGE.
- B. REFER TO LANDSCAPE DWGS FOR DETAILED LANDSCAPE / PLANTING LAYOUT.
- C. REFER TO CIVIL FOR TOPOGRAPHICAL AND SPOT ELEVATIONS.
- D. REFER TO CIVIL FOR UTILITY LOCATIONS, EASEMENTS, AND SIZE OF LINES.
- E. EXISTING SITE FENCE TO REMAIN.
- F. REFER TO TIA REPORT ON DETAILED PARKING ANALYSIS

#### LEGEND

EXISTING BUILDINGS TO REMAIN

Seal / Signature

FOR REGULATORY REVIEW/ APPROVAL ONLY.
NOT FOR PERMIT OR CONSTRUCTION

Project Name

NEW FELLOWSHIP HALL

Project Number 027.7572.100

Description
SITE PLAN