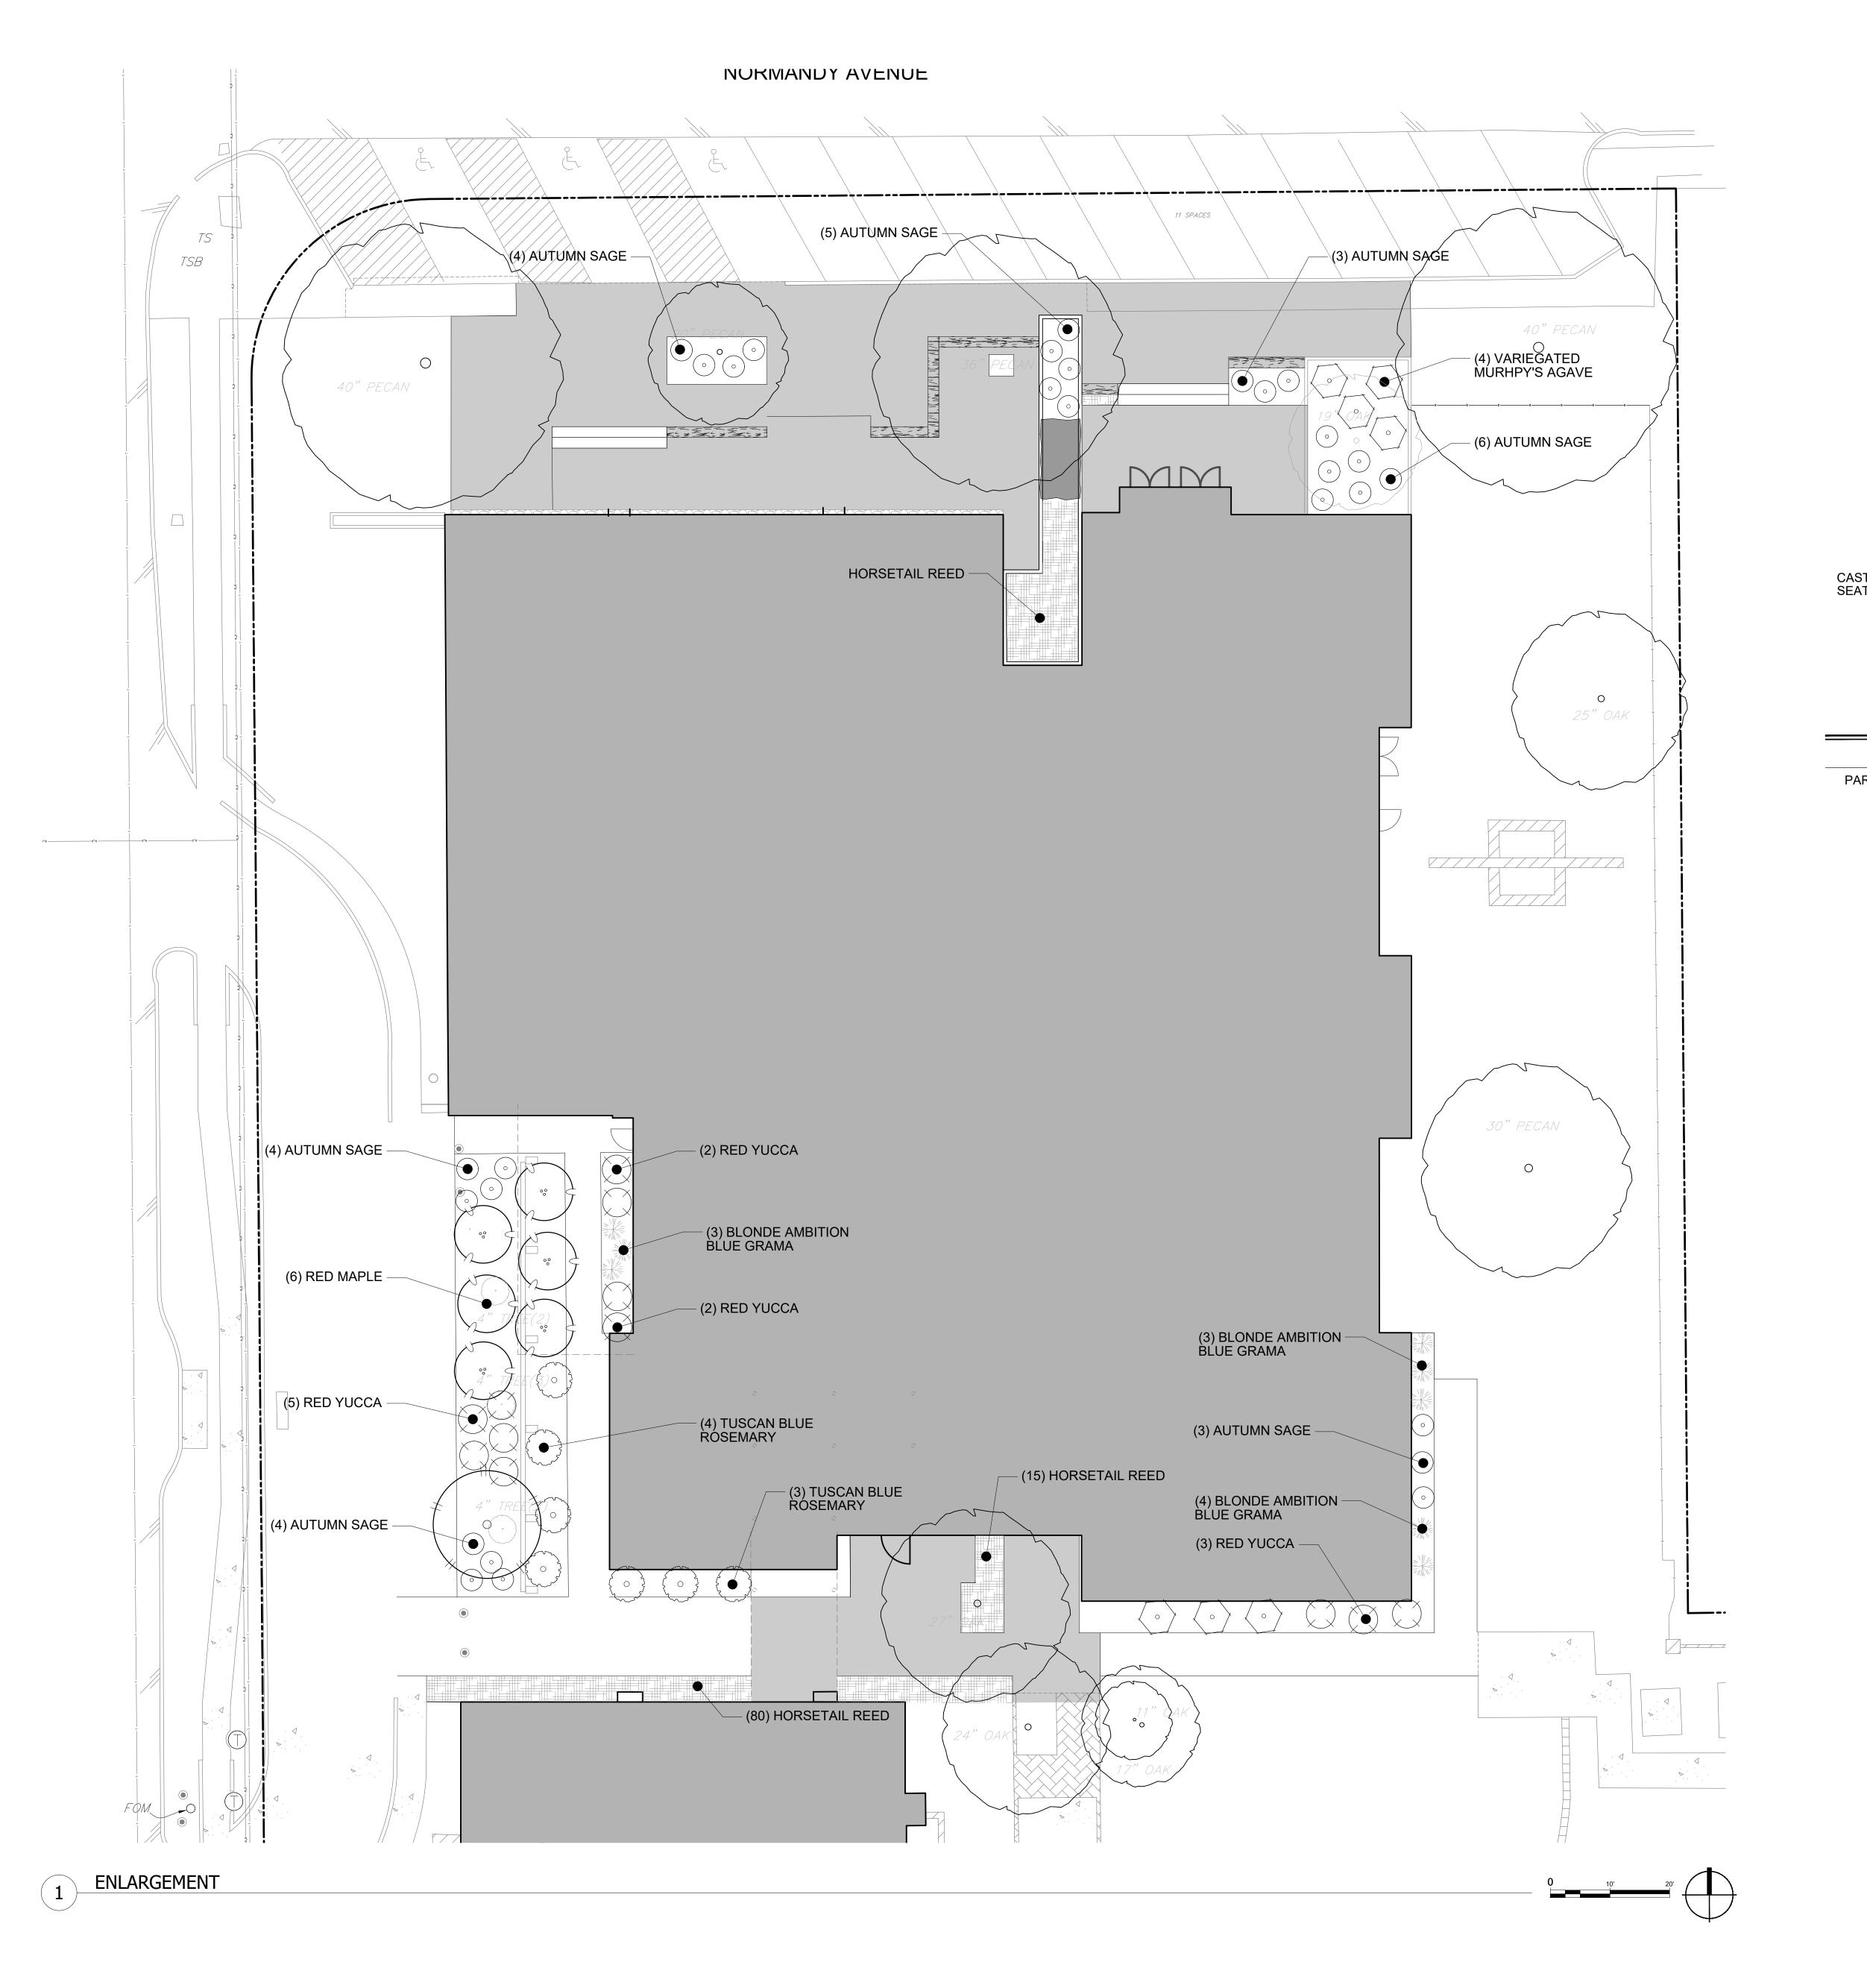

#### **NOT FOR** CONSTRUCTION

NEW FELLOWSHIP HALL

Project Number 027.7572.000

Description LANDSCAPE SITE PLAN **ENLARGEMENT** 

1" = 10'-0"

2019-11-07

L1.01

4015 Normandy Ave. Dallas, TX 75205