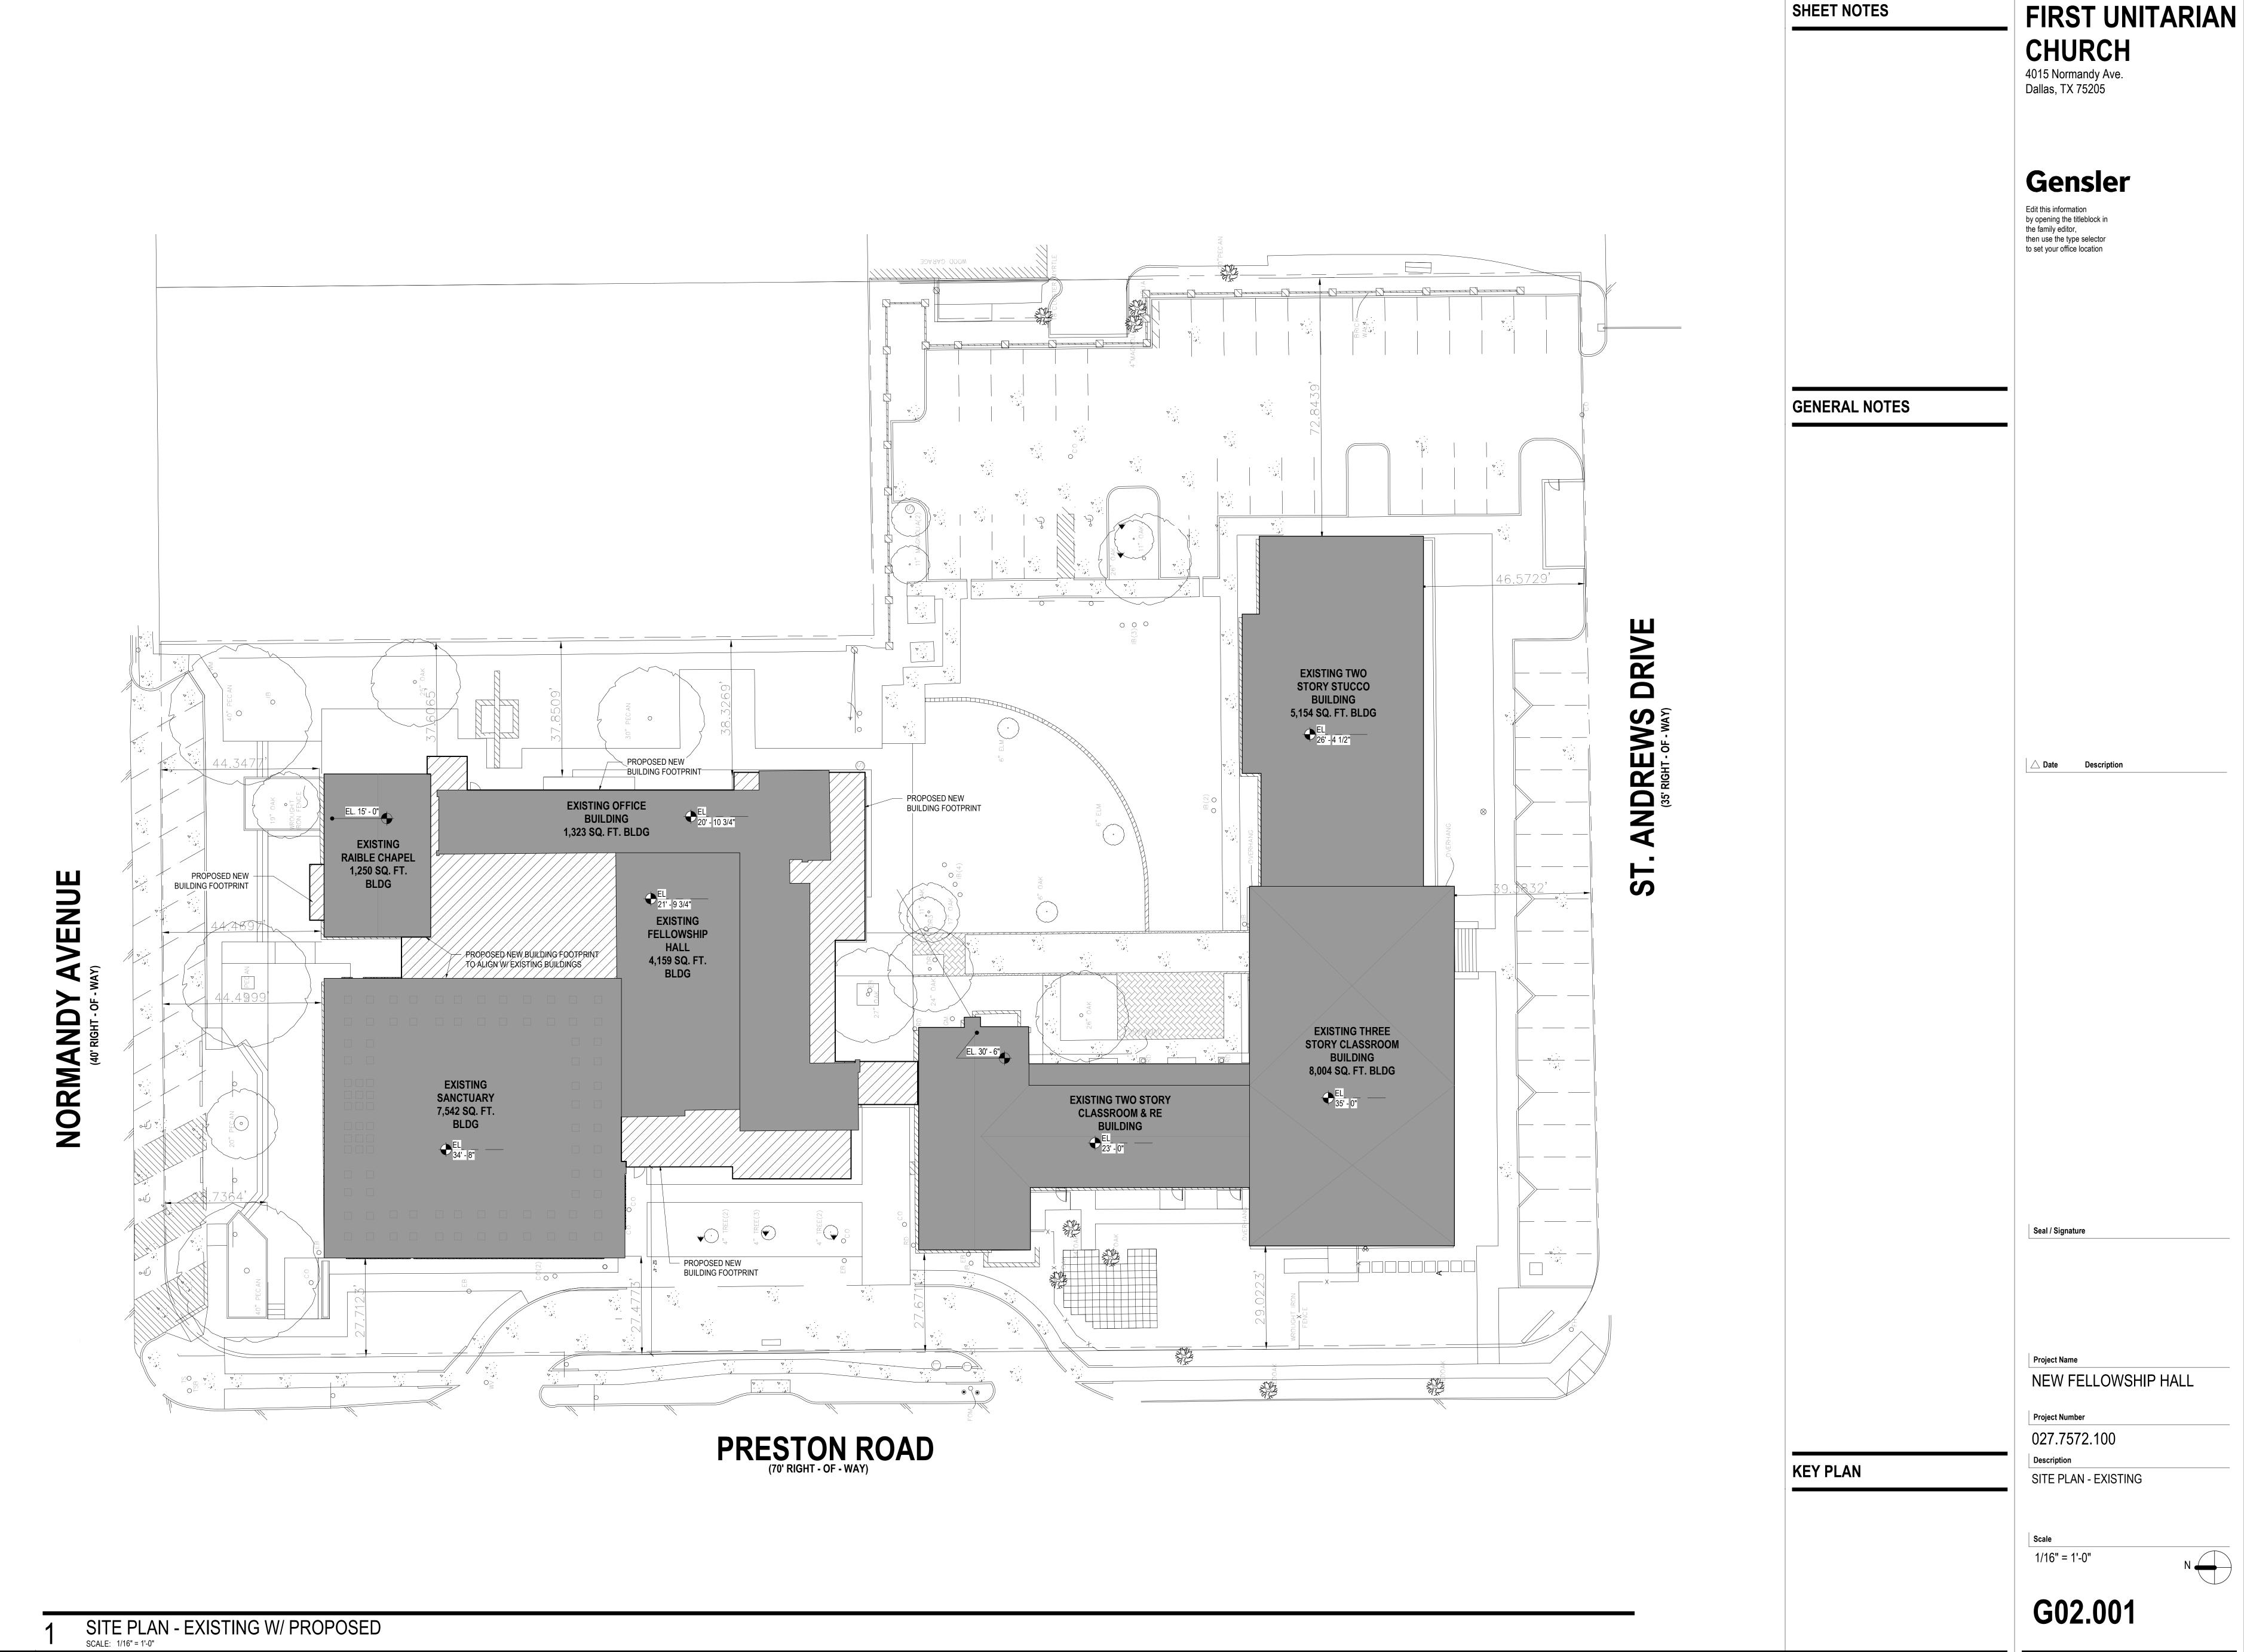

#### LEGEND

EXISTING BUILDINGS TO REMAIN

Seal / Signature

FOR REGULATORY REVIEW/ APPROVAL ONLY.
NOT FOR PERMIT OR CONSTRUCTION

Project Name

NEW FELLOWSHIP HALL

Project Number 027.7572.100

Description
SITE PLAN