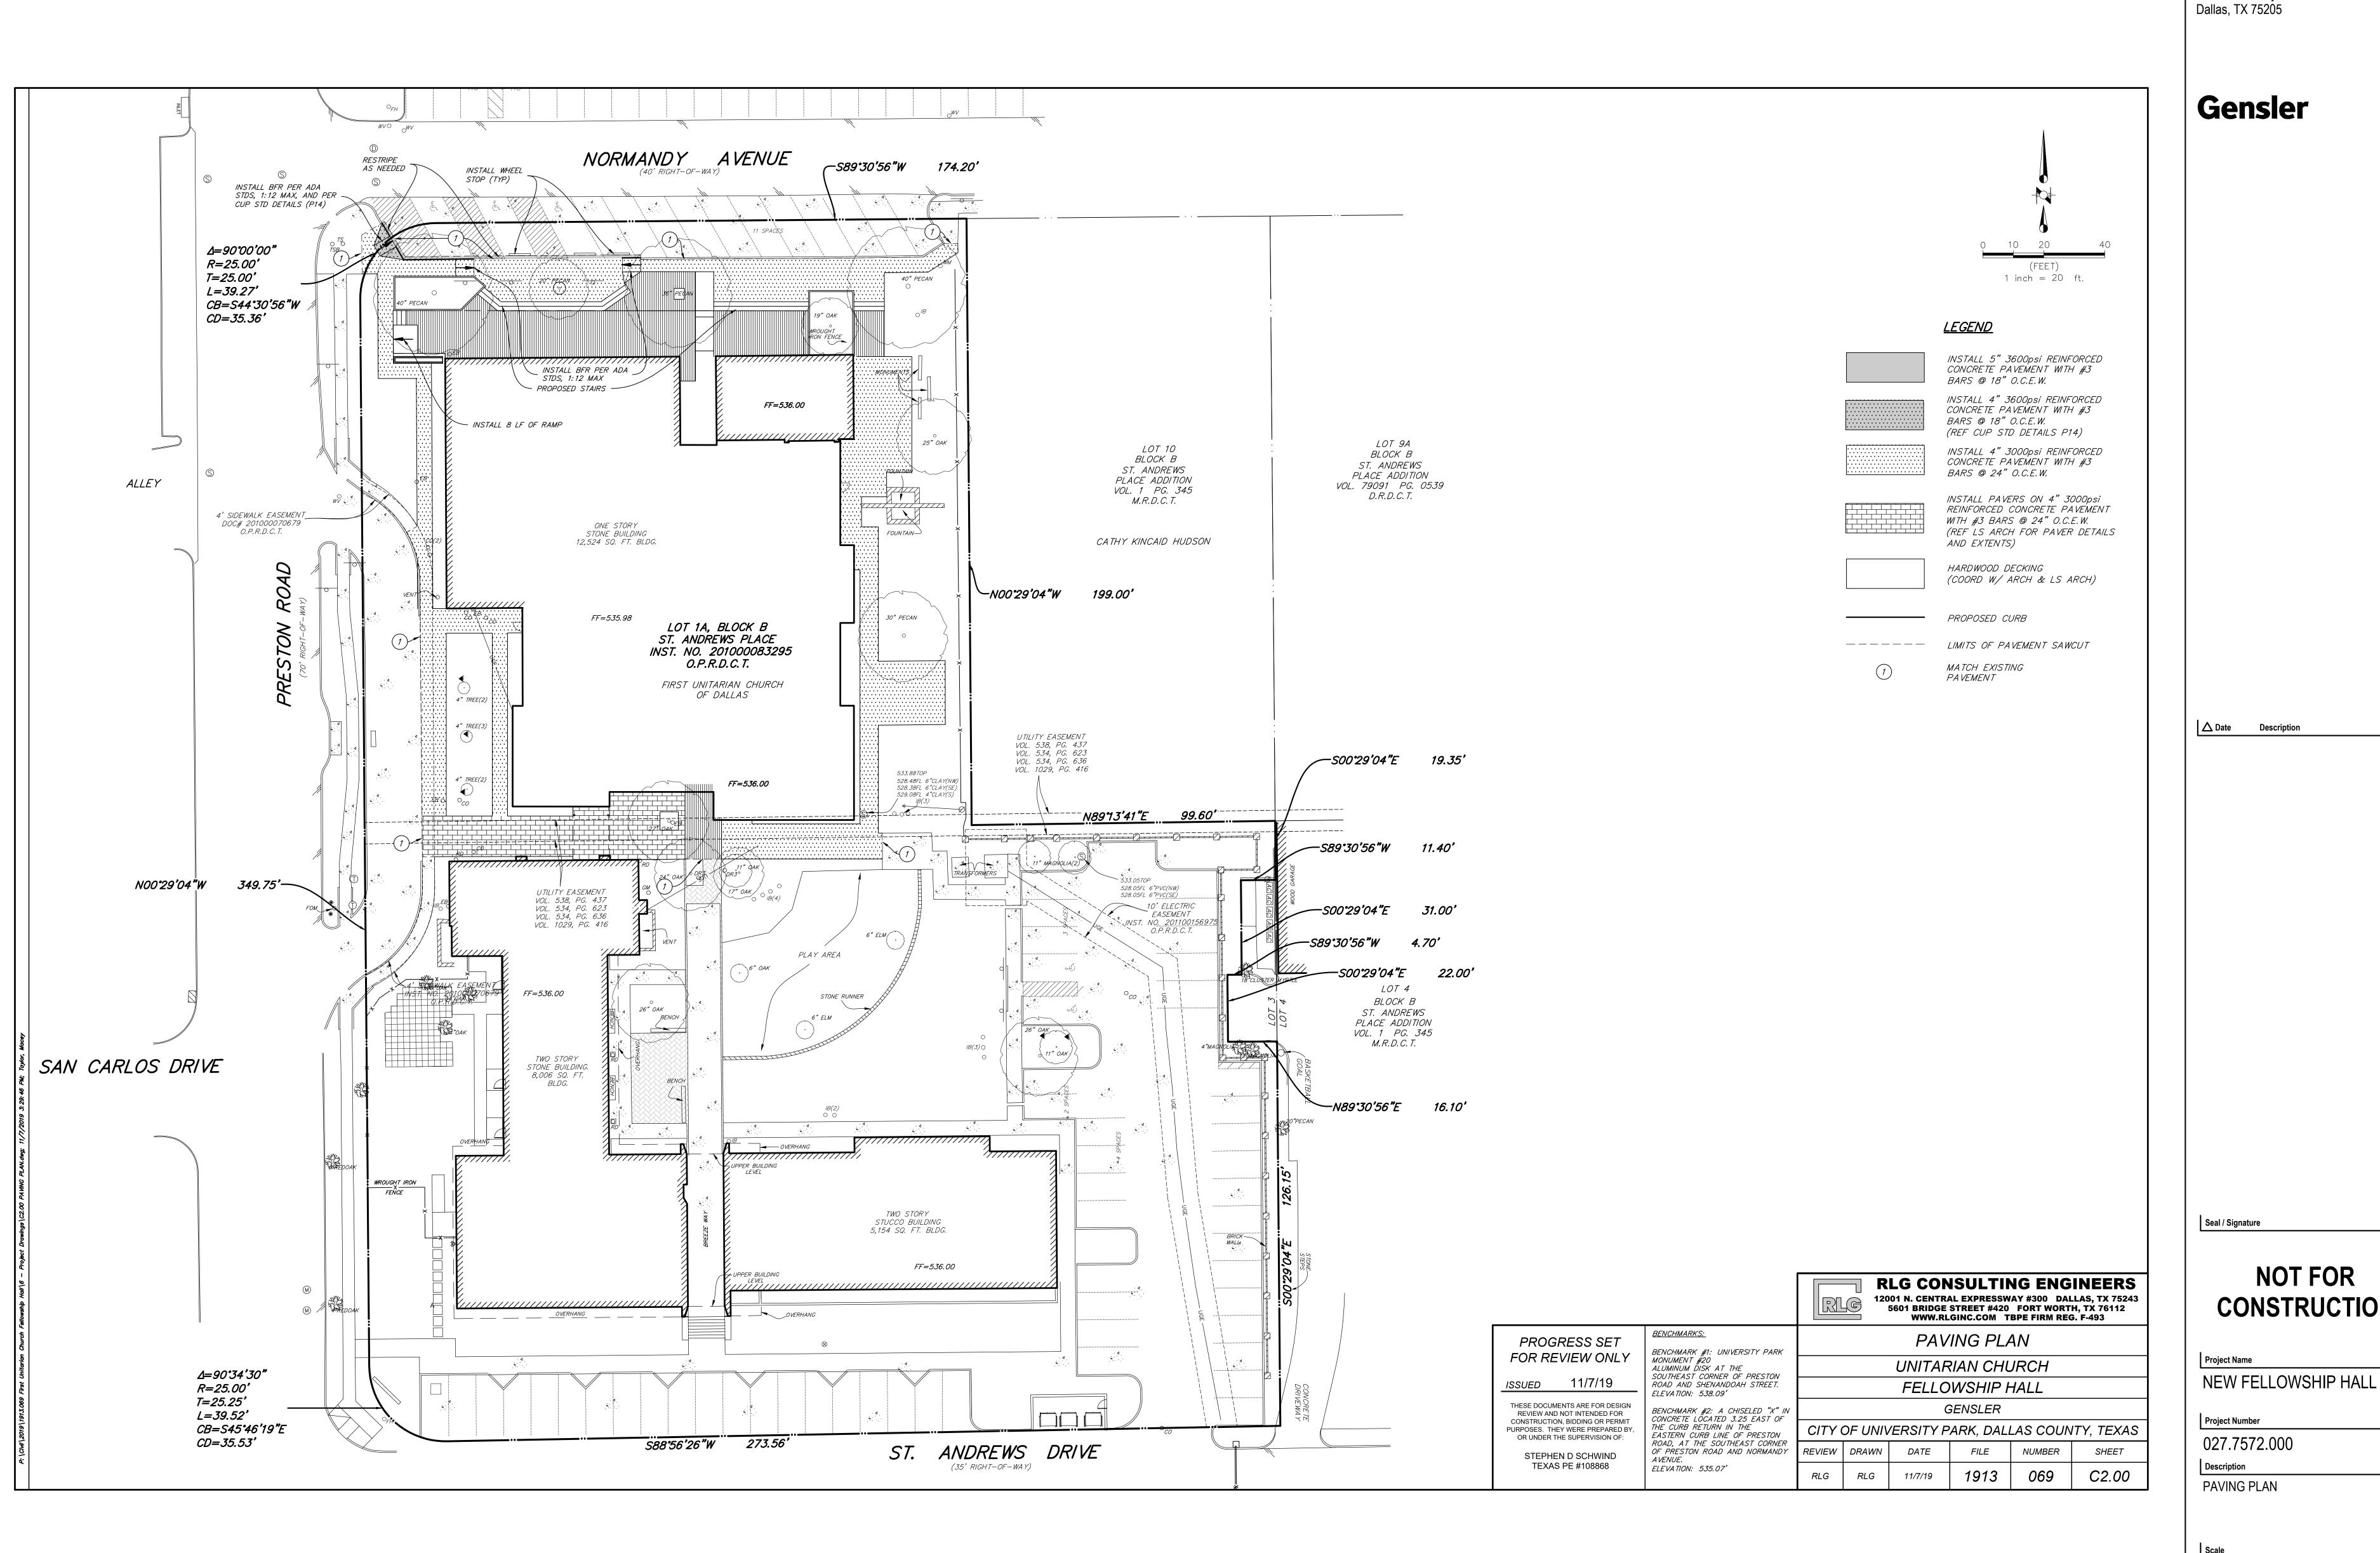

# FIRST UNITARIAN CHURCH NEW FELLOWSHIP HALL

## SCHEMATIC DESIGN - PD 11/08/2019

4015 Normandy Ave. Dallas, TX 75205

PROJECT NUMBER: 027.7572.100 EAB NUMBER: PRJ#XXXXXXXX

#### Gensler

5005 Greenville Ave Dallas, TX 75206 Tel: 214.273.1500

## TLC ENGINEERING SOLUTIONS

MEP
4131 N Central Expy
Suite 200
Dallas, TX 75204
Tel: 214.540.5900

#### DATUM ENGINEERS INC

STRUCTURAL 6516 Forest Park Rd Dallas, TX 75235 Tel: 214.358.0174

#### LA TERRA STUDIO

LANDSCAPE 2712 Swiss Ave Studio A Dallas, TX 75204 Tel: 214.749.0333



4015 Normandy Ave. Dallas, TX 75205

Gensler

△ Date Description

Seal / Signature

#### NOT FOR CONSTRUCTION

Project Name **NEW FELLOWSHIP HALL** 

027.7572.000

Description

**DEMOLITION PLAN** 

AS NOTED

C1.00



4015 Normandy Ave.

#### **NOT FOR** CONSTRUCTION

AS NOTED

C2.00



4015 Normandy Ave.

#### **NOT FOR** CONSTRUCTION

AS NOTED

C3.00



4015 Normandy Ave. Dallas, TX 75205

#### Gensler

Meadows Building 5005 Greenville Ave. Dallas, TX 75206 United States

Tel 214.273.1500 Fax 214.273.1505



la terra studio<sup>sm</sup>

△ Date Description

Seal / Signature

#### **NOT FOR** CONSTRUCTION

Project Name

NEW FELLOWSHIP HALL

Project Number

027.7572.000

LANDSCAPE SITE PLAN

Date 2019-11-07

Scale 1" = 20'-0"

L1.00





#### NORMANDY ST. FRONTAGE



#### FIRST UNITARIAN CHURCH

4015 Normandy Ave. Dallas, TX 75205

#### Gensler

Meadows Building 5005 Greenville Ave. Dallas, TX 75206 United States

Tel 214.273.1500 Fax 214.273.1505



la terra studio<sup>sm</sup>

△ Date Description

S