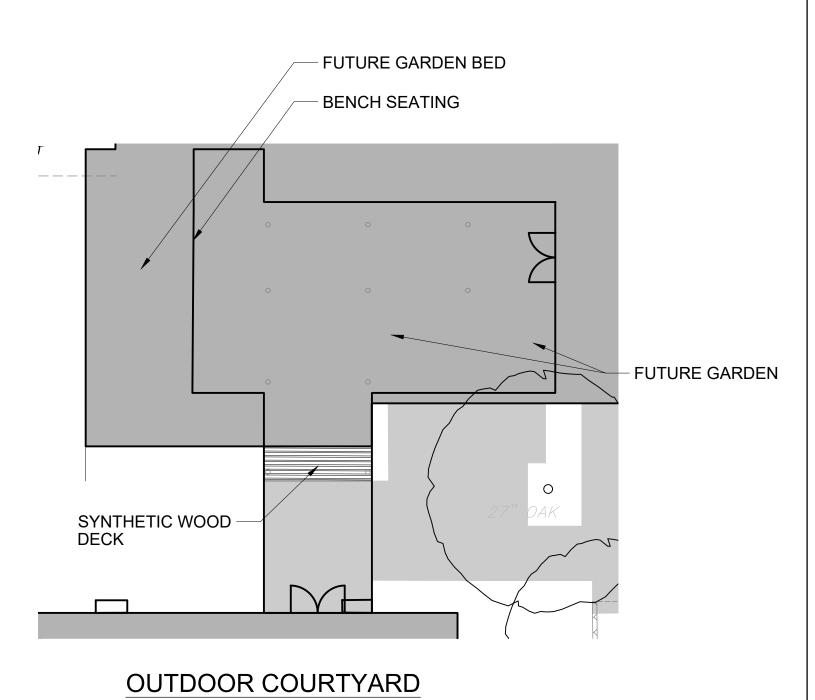

#### **NOT FOR** CONSTRUCTION

NEW FELLOWSHIP HALL

Project Number 027.7572.000

Description LANDSCAPE SITE PLAN **ENLARGEMENT** 

1" = 10'-0"

2019-11-07

L1.01

4015 Normandy Ave. Dallas, TX 75205