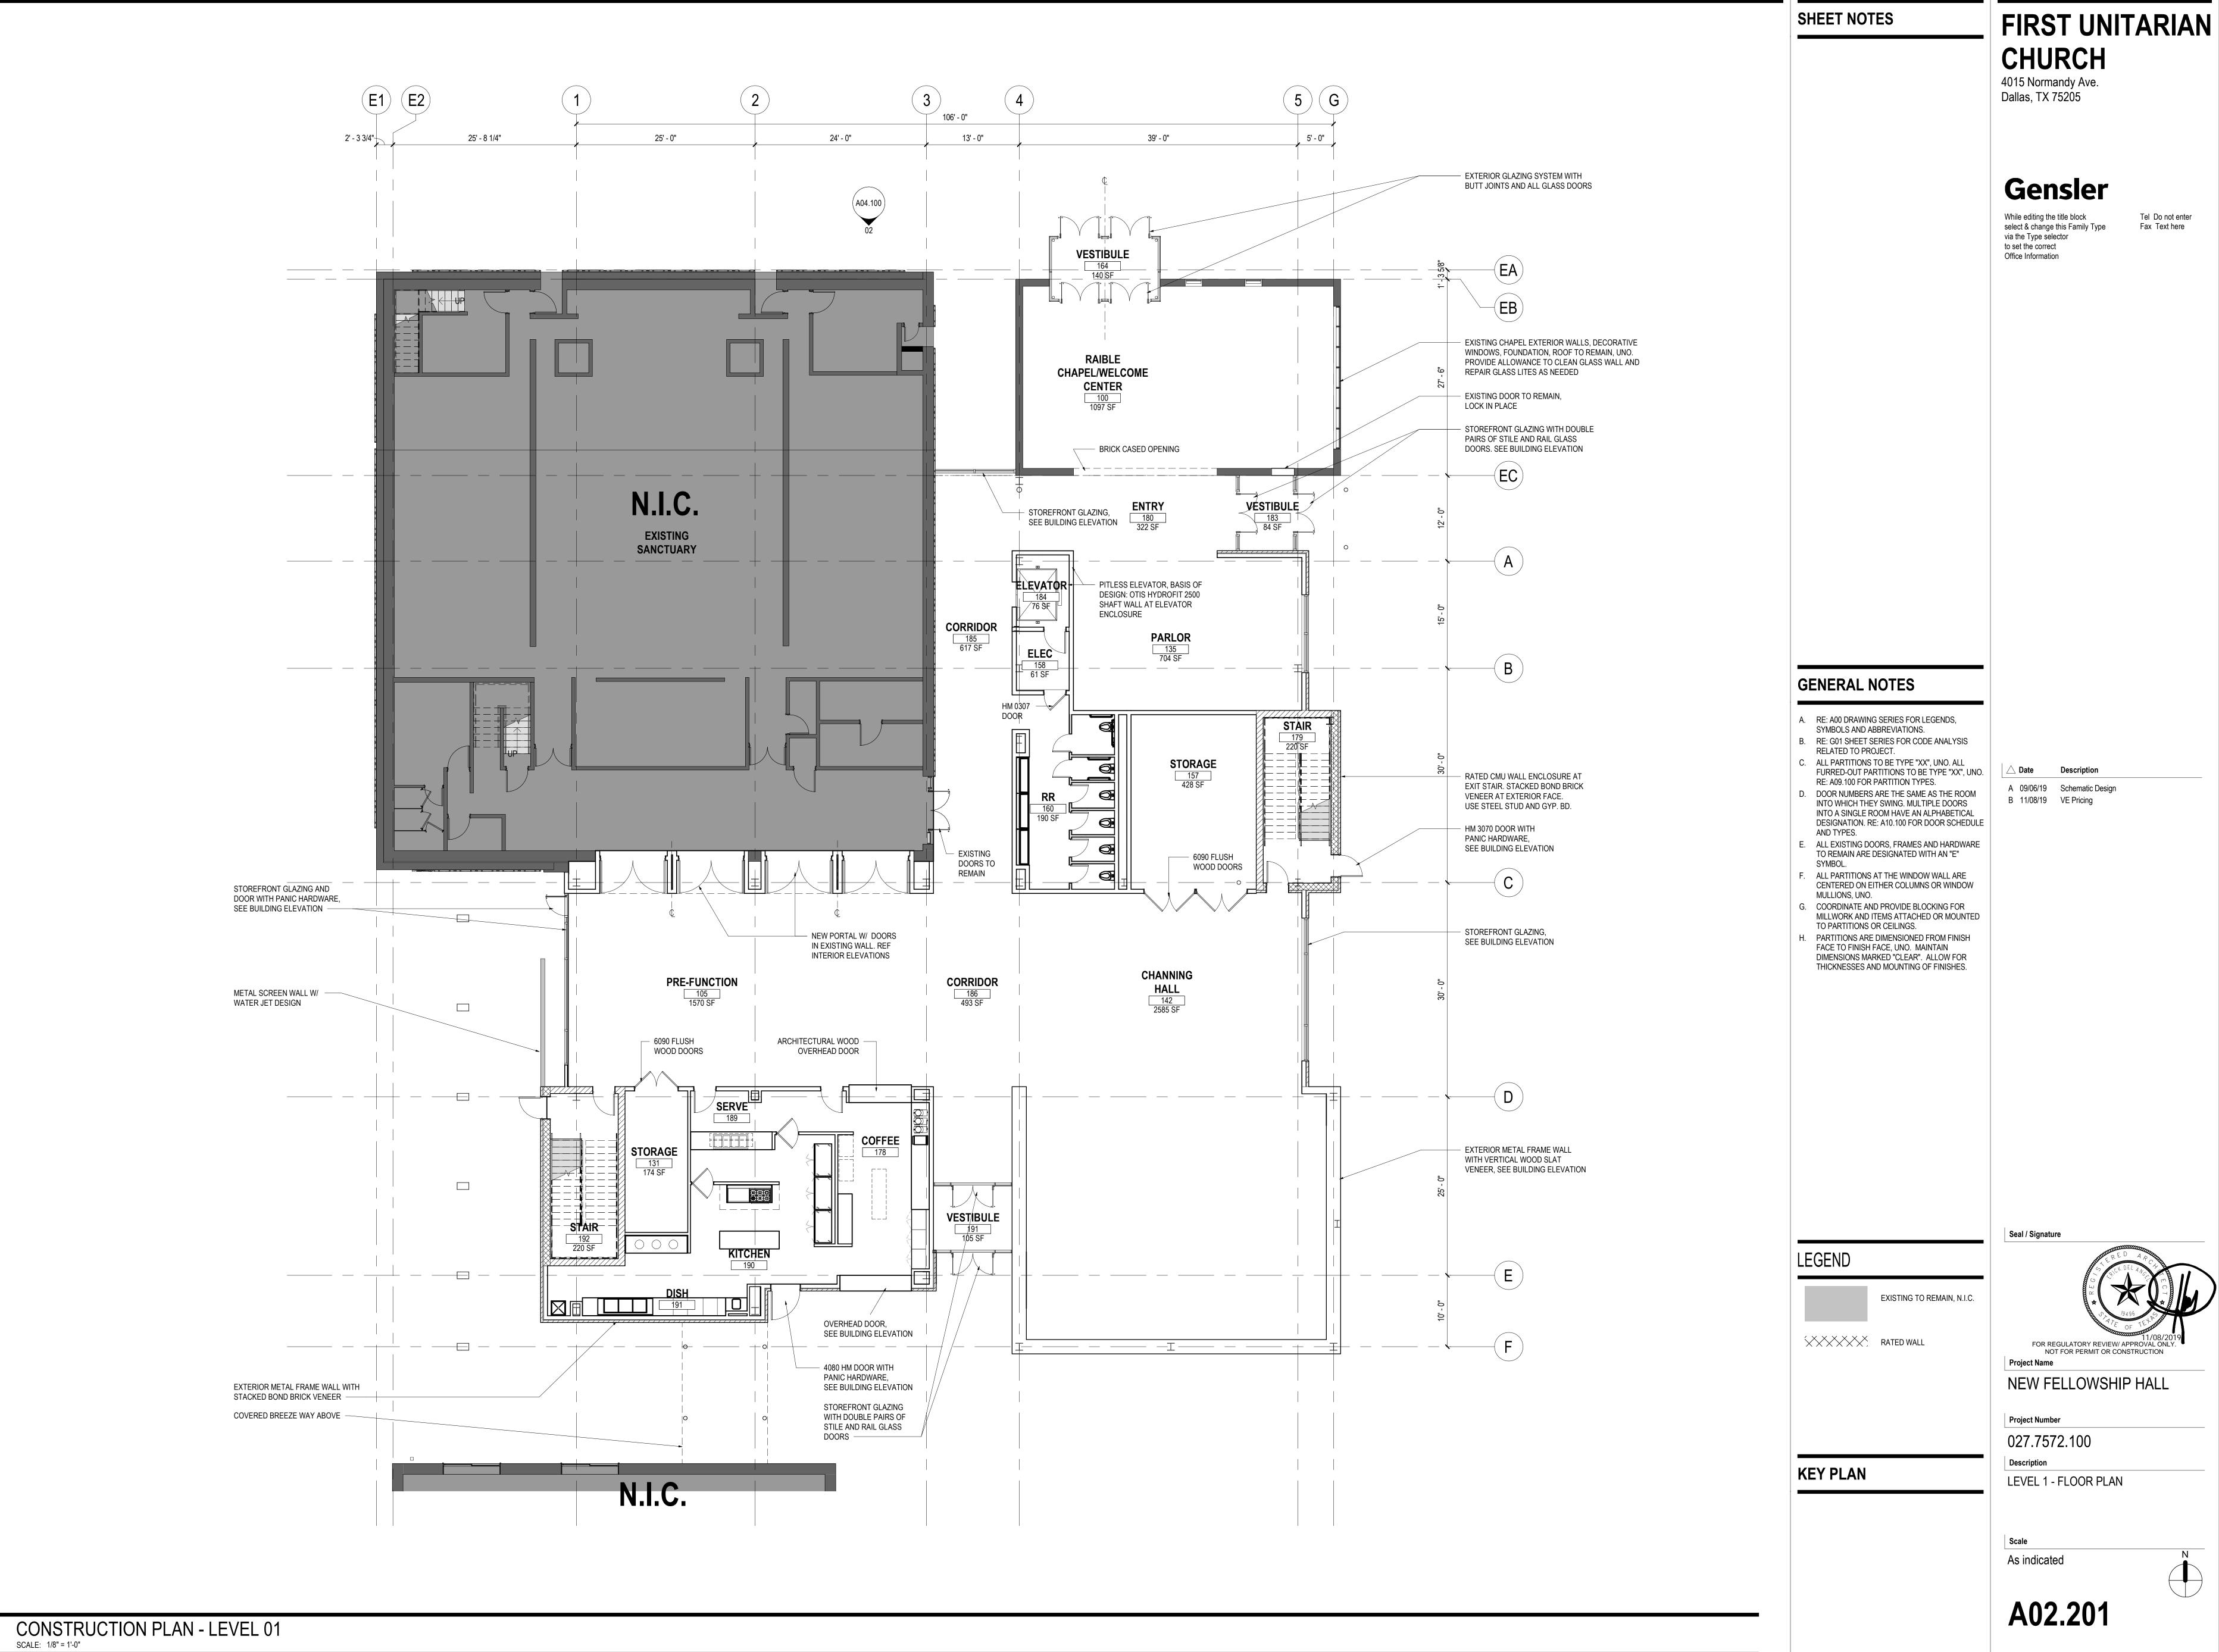

#### GENERAL NOTES

- A. REFER TO CIVIL FOR LOT SIGNAGE.
- B. REFER TO LANDSCAPE DWGS FOR DETAILED LANDSCAPE / PLANTING LAYOUT.
- C. REFER TO CIVIL FOR TOPOGRAPHICAL AND SPOT ELEVATIONS.
- D. REFER TO CIVIL FOR UTILITY LOCATIONS, EASEMENTS, AND SIZE OF LINES.
- E. EXISTING SITE FENCE TO REMAIN.
- F. REFER TO TIA REPORT ON DETAILED PARKING ANALYSIS