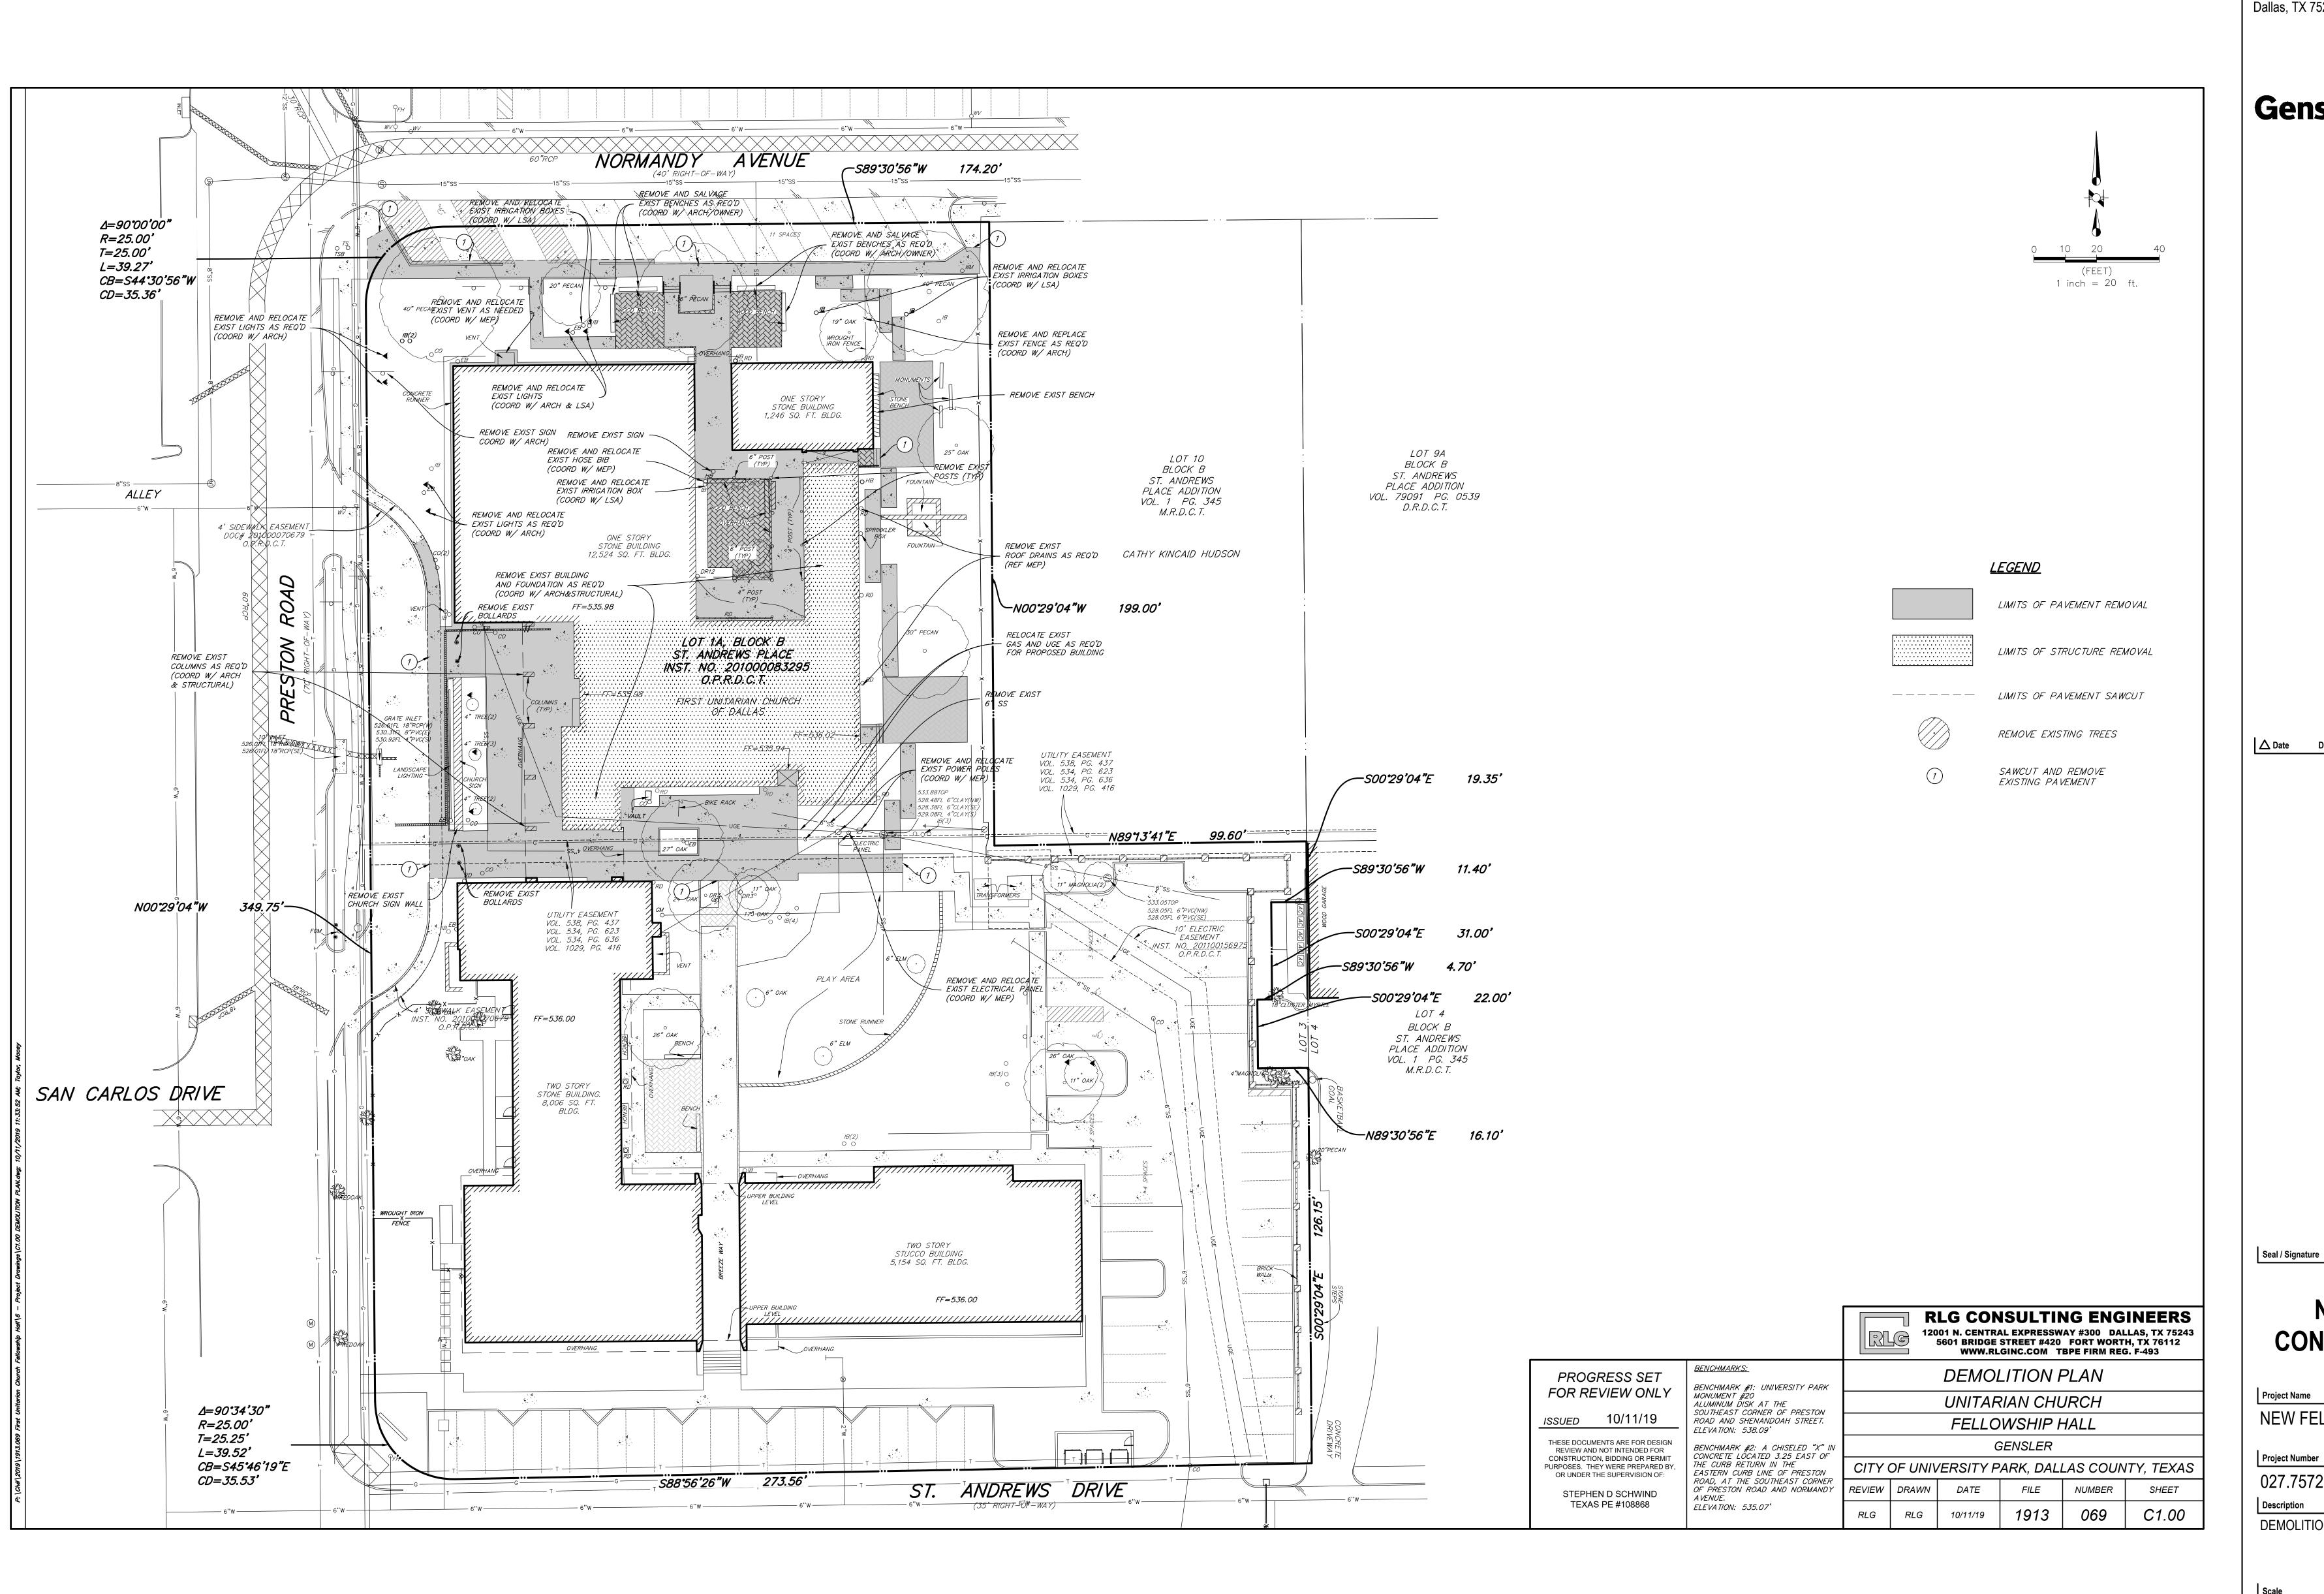

#### NOT FOR CONSTRUCTION

Project Name **NEW FELLOWSHIP HALL** 

027.7572.000

Description

**DEMOLITION PLAN** 

AS NOTED

C1.00

4015 Normandy Ave.

#### GENERAL NOTES

- A. REFER TO CIVIL FOR LOT SIGNAGE.
- B. REFER TO LANDSCAPE DWGS FOR DETAILED LANDSCAPE / PLANTING LAYOUT.
- C. REFER TO CIVIL FOR TOPOGRAPHICAL AND SPOT ELEVATIONS.
- D. REFER TO CIVIL FOR UTILITY LOCATIONS, EASEMENTS, AND SIZE OF LINES.
- E. EXISTING SITE FENCE TO REMAIN.
- F. REFER TO TIA REPORT ON DETAILED PARKING ANALYSIS

#### LEGEND

EXISTING BUILDINGS TO REMAIN

Seal / Signature

FOR REGULATORY REVIEW/ APPROVAL ONLY.
NOT FOR PERMIT OR CONSTRUCTION

Project Name

NEW FELLOWSHIP HALL

Project Number 027.7572.100

Description
SITE PLAN