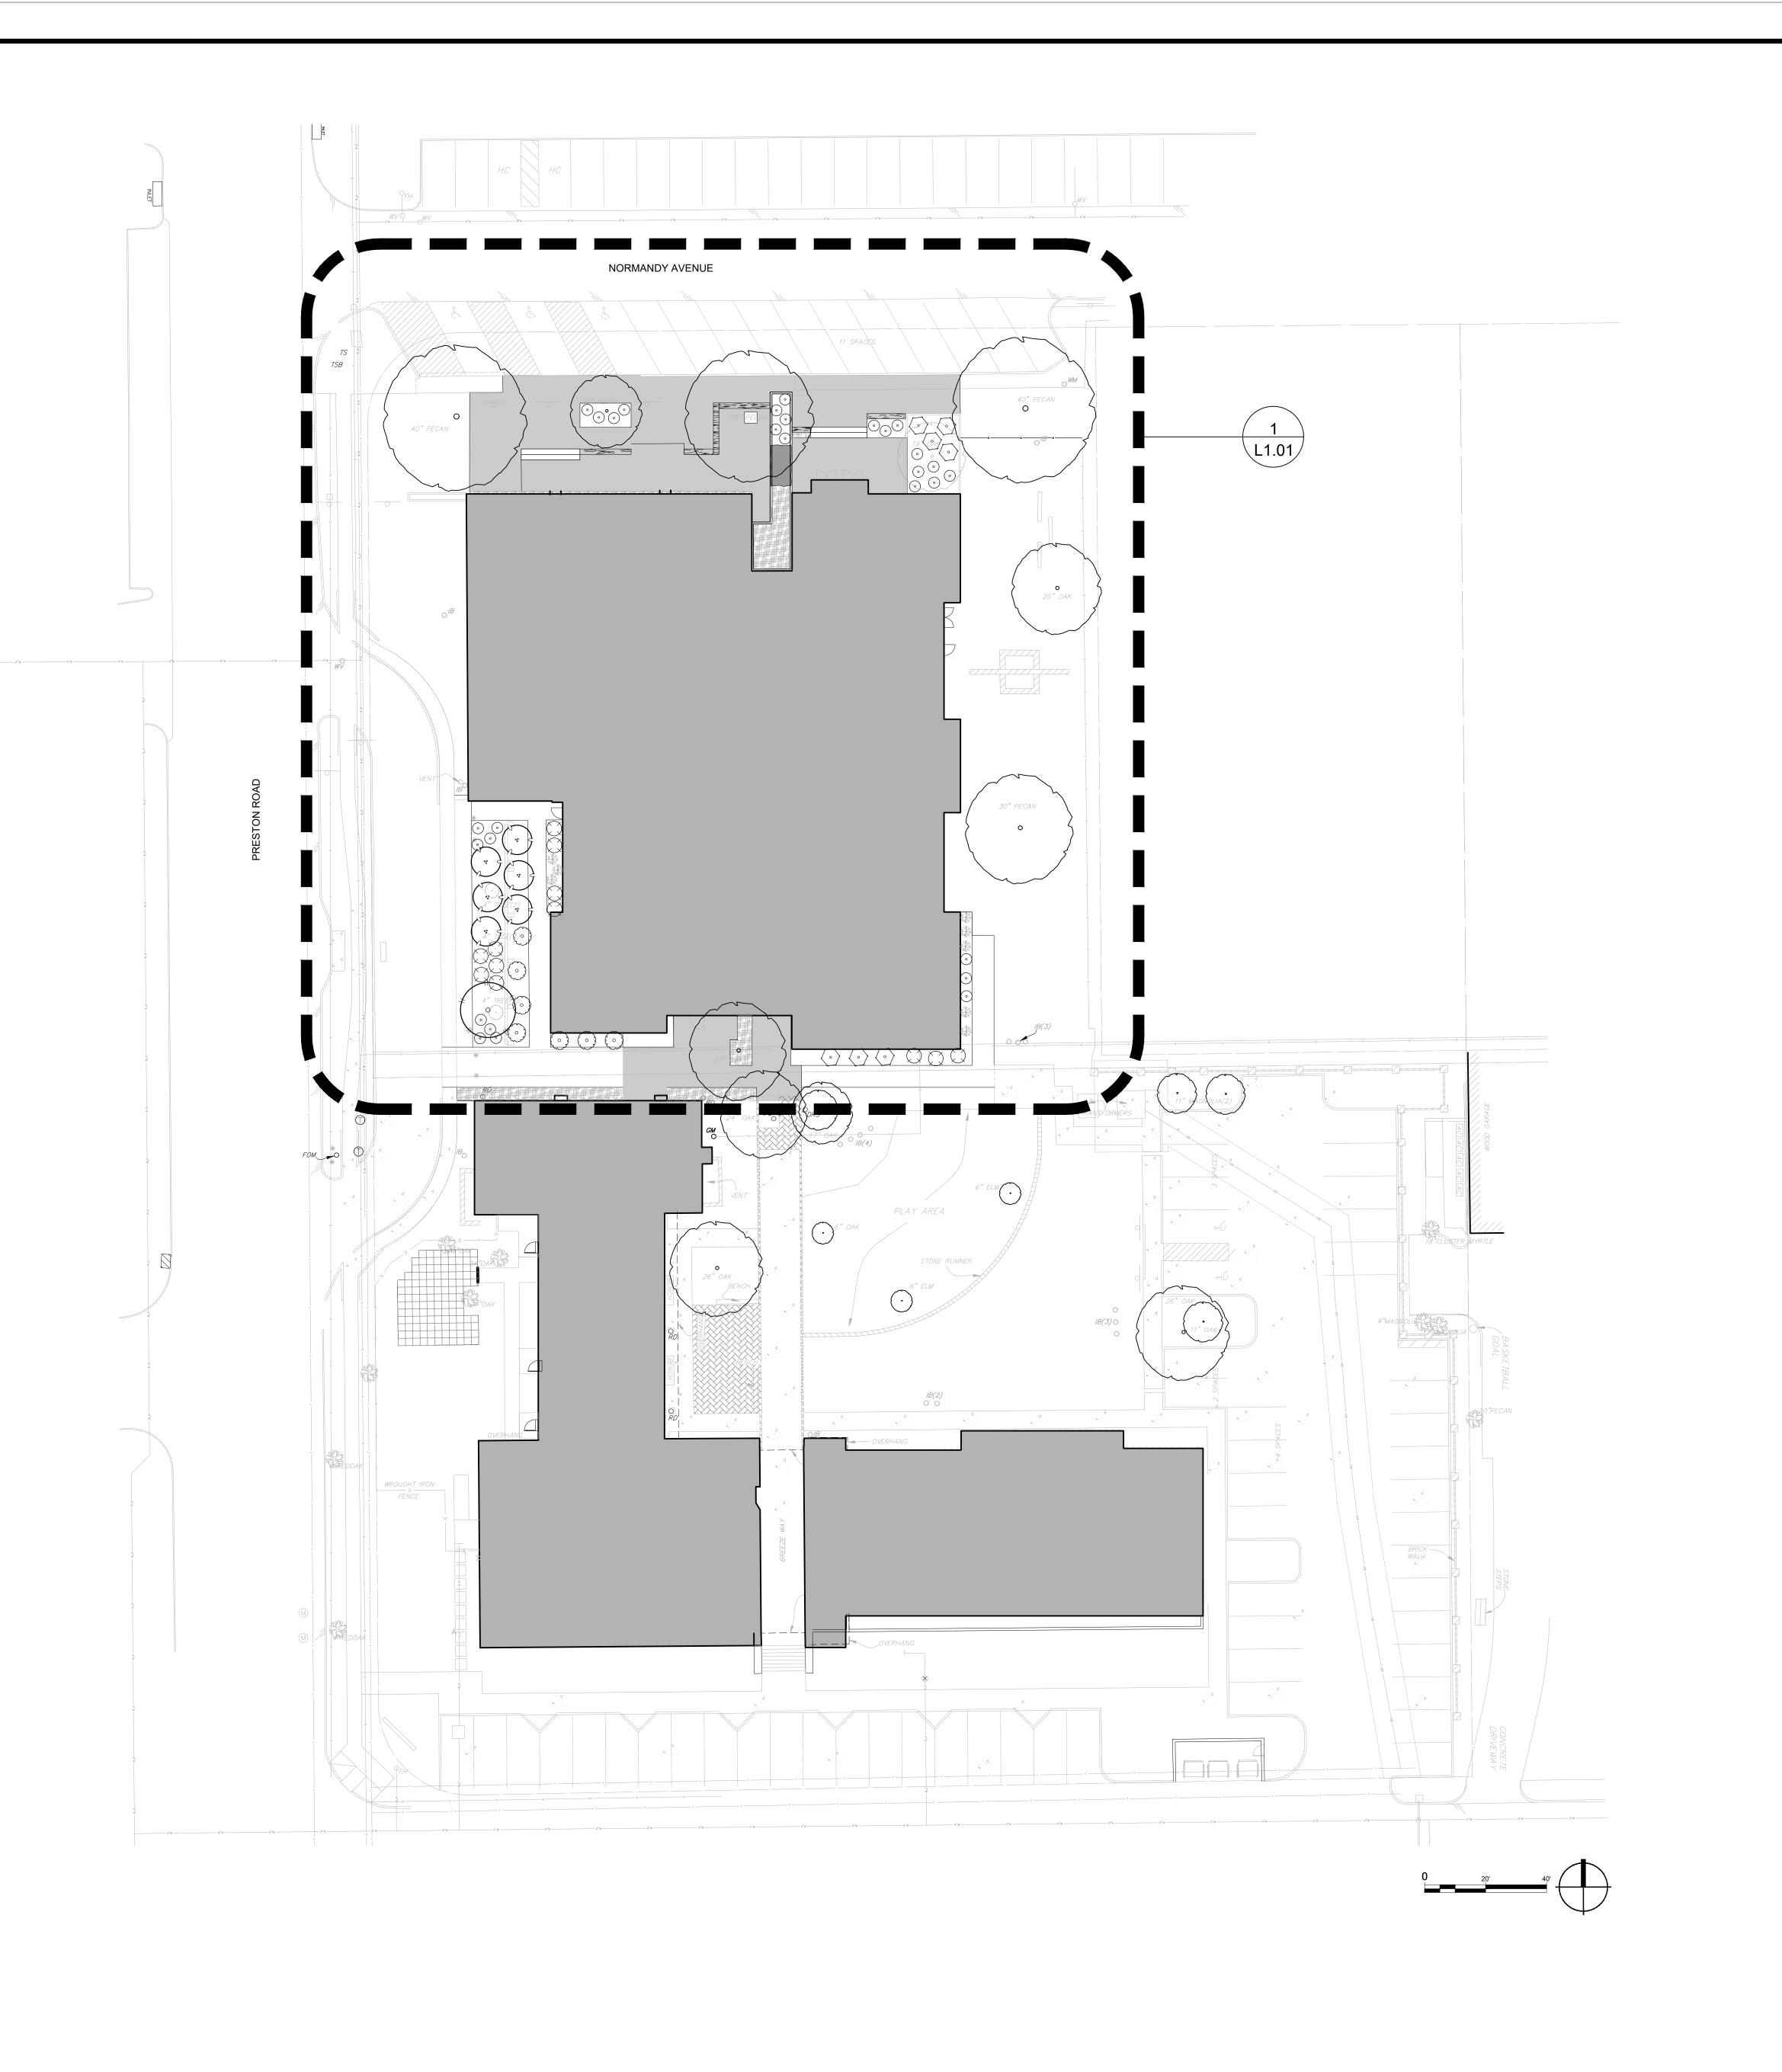

#### **NOT FOR** CONSTRUCTION

Project Name

NEW FELLOWSHIP HALL

Project Number

027.7572.000

LANDSCAPE SITE PLAN

Date 2019-11-07

Scale 1" = 20'-0"

L1.00

#### NORMANDY ST. FRONTAGE

#### FIRST UNITARIAN CHURCH

4015 Normandy Ave. Dallas, TX 75205