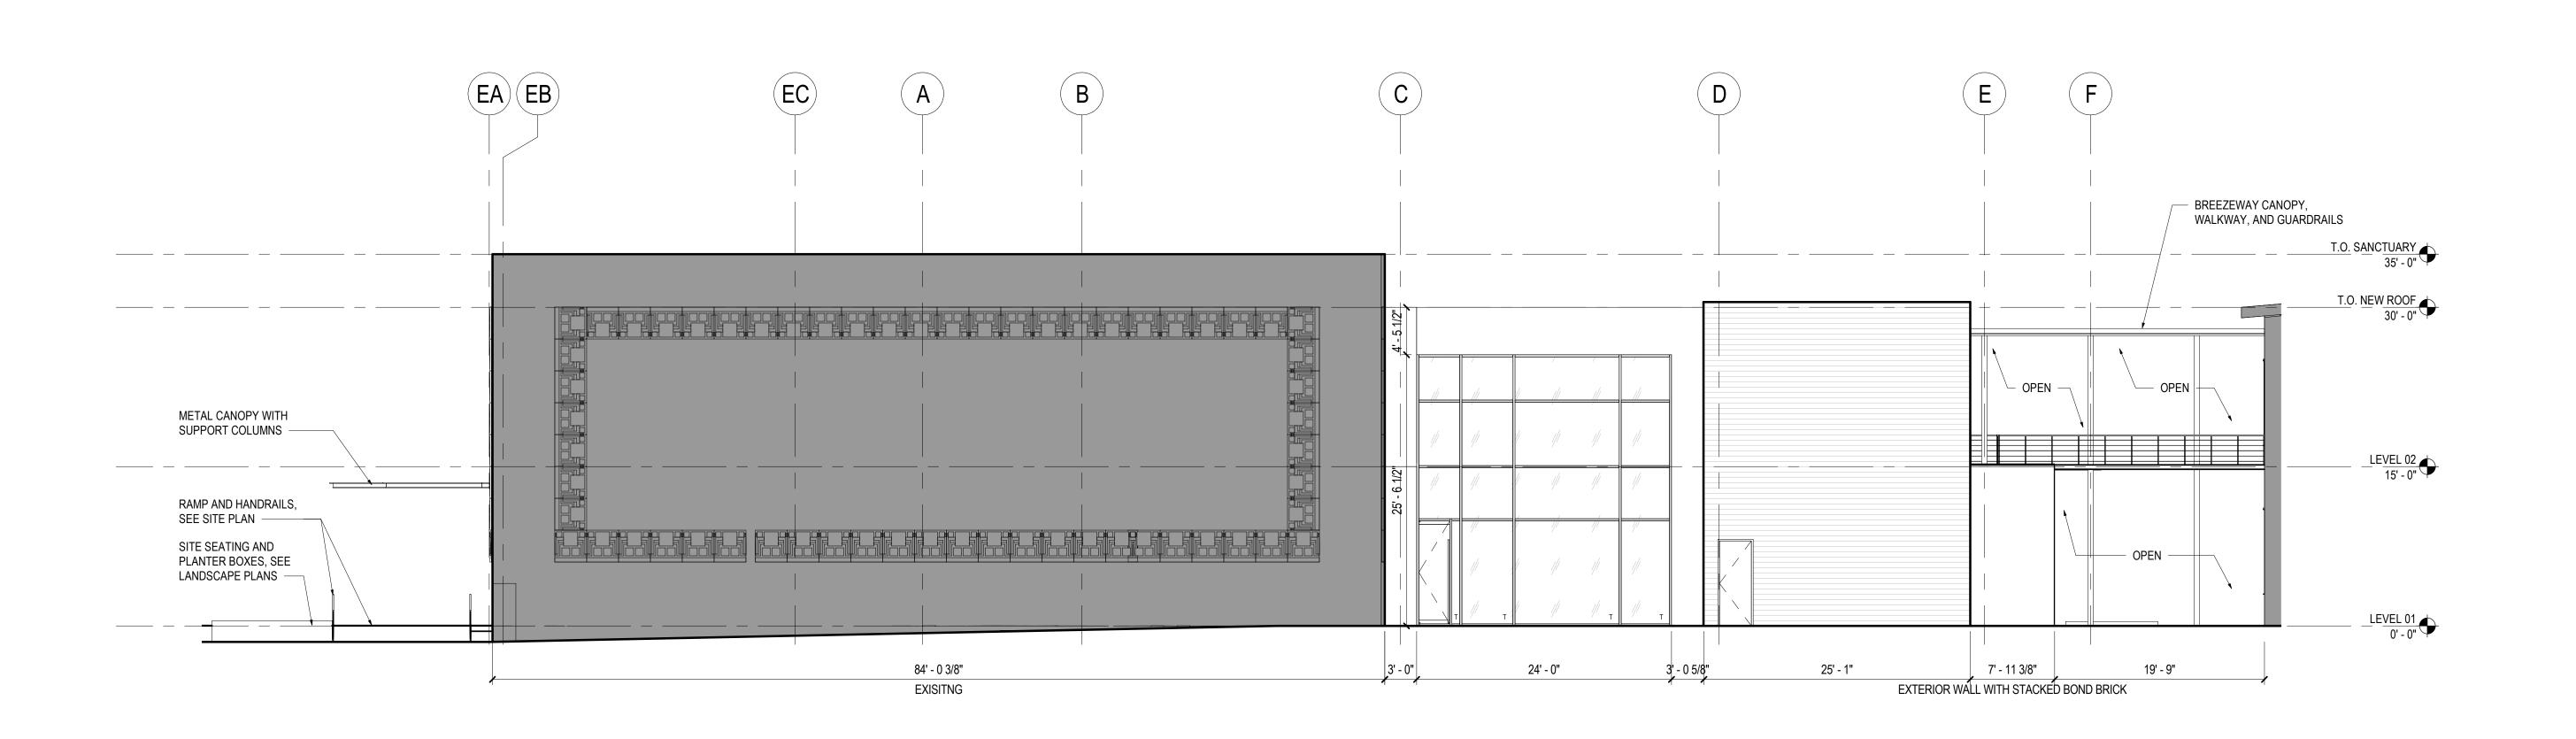

PLAN

Scale
As indicated

G02.000

02.000









SHEET NOTES

FIRST UNITARIAN CHURCH

4015 Normandy Ave. Dallas, TX 75205

Gensler

Edit this information by opening the titleblock in the family editor, then use the type selector to set your office location

**GENERAL NOTES** 

A. REFER TO PRESENTATION IMAGERY 8/25/19 FOR ADDITIONAL MATERIAL INTENT

A 09/06/19 Schematic Design
B 11/08/19 VE Pricing

LEGEND

EXISTING TO REMAIN, N.I.C.

FOR REGULATORY REVIEW/ APPROVAL ONLY.
NOT FOR PERMIT OR CONSTRUCTION

Project Name

NEW FELLOWSHIP HALL

NEW FELLOWOFIII FIXEE

Project Number 027.7572.100

Seal / Signature

BUILDING ELEVATIONS

As indicated

A04.100

© 2017 Gensler



15' - 6 3/4" STOREFRONT WITH CLEAR GLAZING

EAST ELEVATION
SCALE: 1/8" = 1'-0"



01 SOUTH ELEVATION
SCALE: 1/8" = 1'-0"



02 WEST ELEVATION SCALE: 1/8" = 1'-0"

SHEET NOTES

FIRST UNITARIAN CHURCH

4015 Normandy Ave. Dallas, TX 75205

Gensler

Edit this information by opening the titleblock in the family editor, then use the type selector to set your office location

**GENERAL NOTES** 

A. REFER TO PRESENTATION IMAGERY 8/25/19 FOR ADDITIONAL MATERIAL INTENT

A 09/06/19 Schematic Design

B 11/08/19 VE Pricing

LEGEND

EXISTING TO REMAIN, N.I.C.

FOR REGULATORY REVIEW/ APPROVAL ONLY.
NOT FOR PERMIT OR CONSTRUCTION

Project Name

NEW FELLOWSHIP HALL

Project Number 027.7572.100

Description
BUILDING ELEVATIONS

Scale

As indicated

A04.101