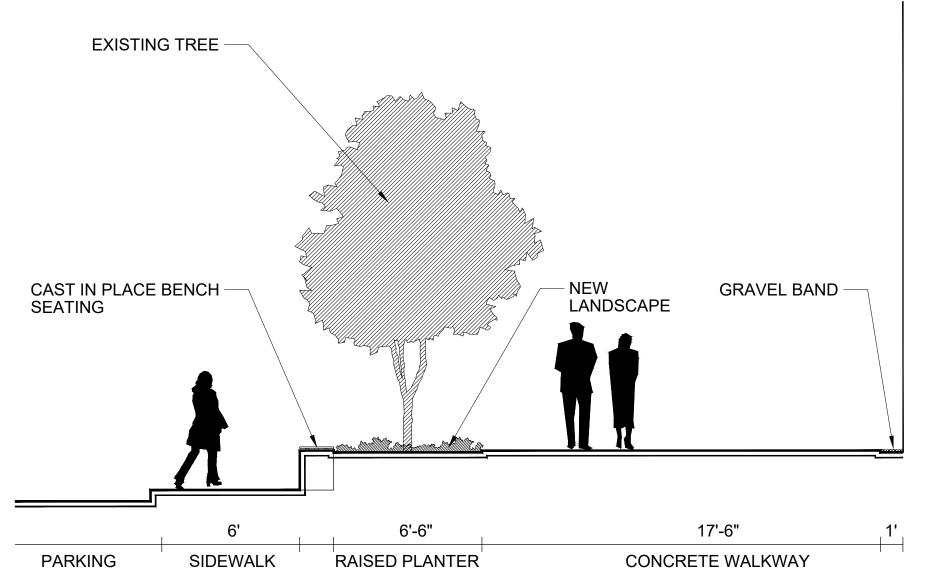

ss Ave Studio A Dallas, TX 75204 Tel: 214.749.0333



4015 Normandy Ave. Dallas, TX 75205

Gensler

△ Date Description

Seal / Signature

#### NOT FOR CONSTRUCTION

Project Name **NEW FELLOWSHIP HALL** 

027.7572.000

Description

**DEMOLITION PLAN** 

AS NOTED

C1.00



4015 Normandy Ave.

#### **NOT FOR** CONSTRUCTION

AS NOTED

C2.00



4015 Normandy Ave.

#### **NOT FOR** CONSTRUCTION

AS NOTED

C3.00



4015 Normandy Ave. Dallas, TX 75205

#### Gensler

Meadows Building 5005 Greenville Ave. Dallas, TX 75206 United States

Tel 214.273.1500 Fax 214.273.1505



la terra studio<sup>sm</sup>

△ Date Description

Seal / Signature

#### **NOT FOR** CONSTRUCTION

Project Name

NEW FELLOWSHIP HALL

Project Number

027.7572.000

LANDSCAPE SITE PLAN

Date 2019-11-07

Scale 1" = 20'-0"

L1.00





#### NORMANDY ST. FRONTAGE



#### FIRST UNITARIAN CHURCH

4015 Normandy Ave. Dallas, TX 75205

#### Gensler

Meadows Building 5005 Greenville Ave. Dallas, TX 75206 United States

Tel 214.273.1500 Fax 214.273.1505



la terra studio<sup>sm</sup>

△ Date Description

Seal / Signature

#### **NOT FOR** CONSTRUCTION

NEW FELLOWSHIP HALL

Project Number 027.7572.000

Description LANDSCAPE SITE PLAN **ENLARGEMENT** 

1" = 10'-0"

2019-11-07

L1.01



4015 Normandy Ave. Dallas, TX 75205

#### Ganslar

While editing the title block select & change this Family Type via the Type selector to set the correct Office Information

Date Description
 Description

B 11/08/19 VE Pricing

A 09/06/19 Schematic Design

Tel Do not enter Fax Text here

#### GENERAL NOTES

- A. REFER TO CIVIL FOR LOT SIGNAGE.
-