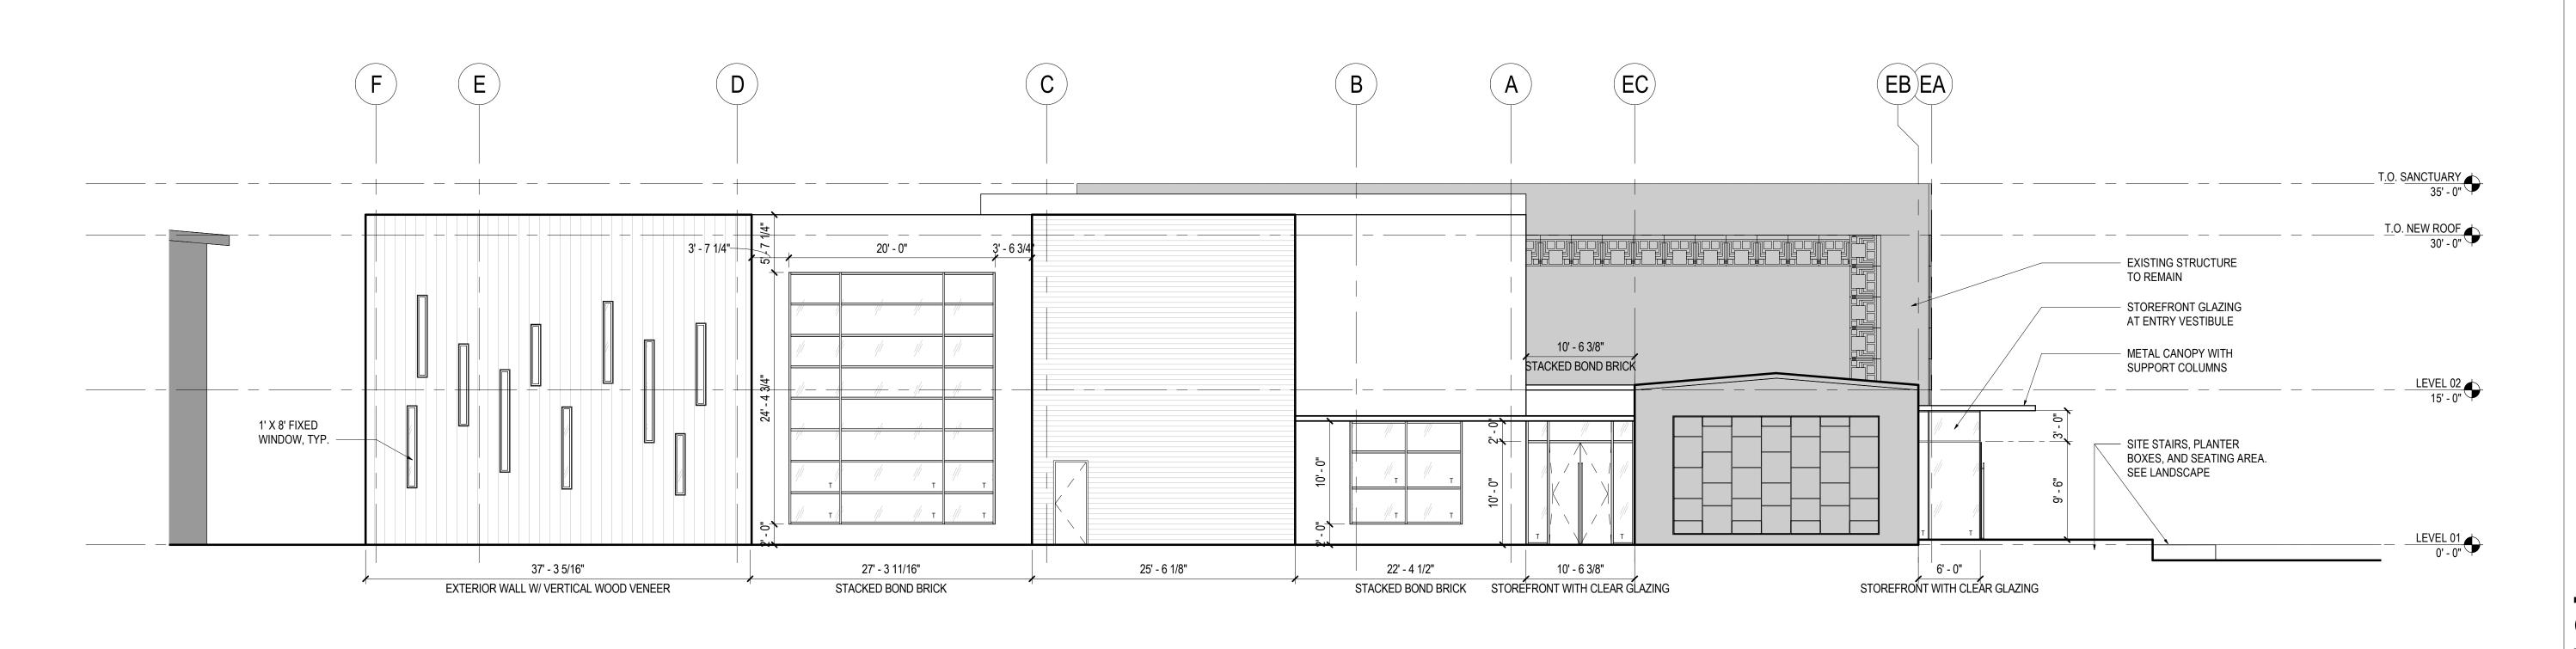

Project Name

NEW FELLOWSHIP HALL

NEW FELLOWOFIII FIXEE

Project Number 027.7572.100

Seal / Signature

BUILDING ELEVATIONS

As indicated

A04.100

© 2017 Gensler

15' - 6 3/4" STOREFRONT WITH CLEAR GLAZING

EAST ELEVATION
SCALE: 1/8" = 1'-0"

01 SOUTH ELEVATION
SCALE: 1/8" = 1'-0"

02 WEST ELEVATION SCALE: 1/8" = 1'-0"

SHEET NOTES

FIRST UNITARIAN CHURCH

4015 Normandy Ave. Dallas, TX 75205