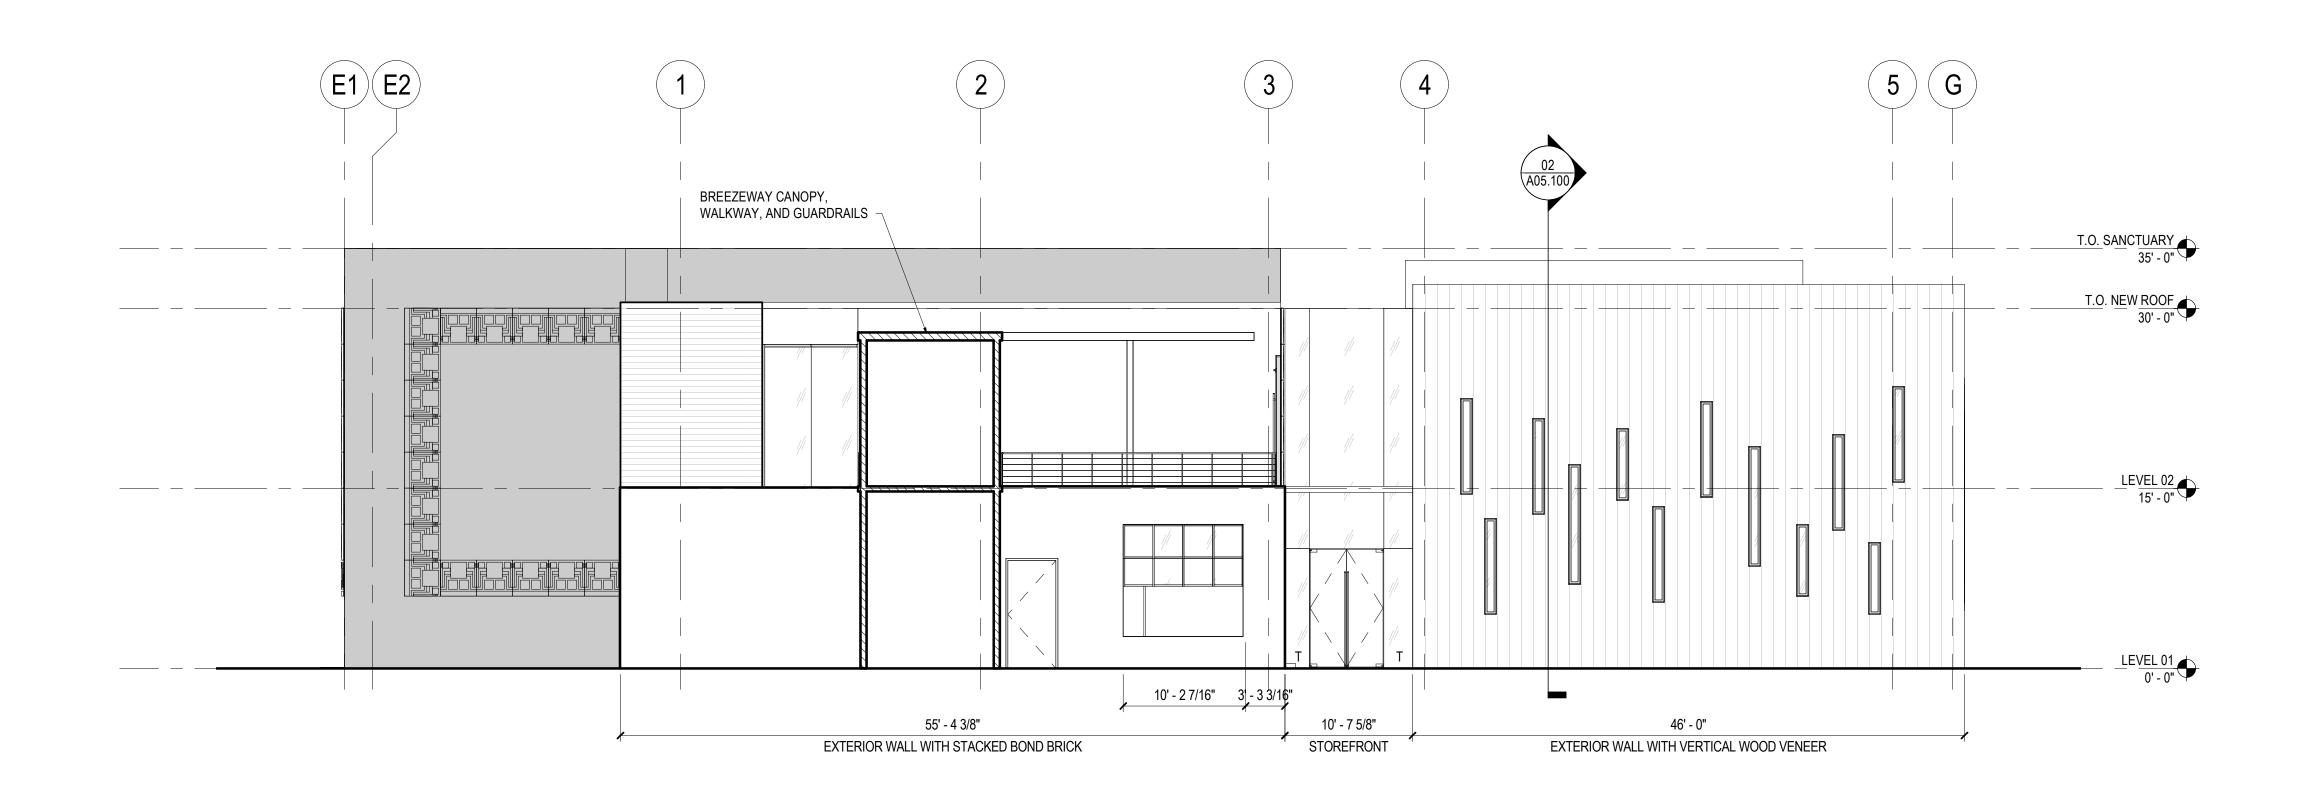

ject Number 027.7572.100

Description
SITE PLAN

Scale
As indicated

G02.000

02.000









SHEET NOTES

FIRST UNITARIAN CHURCH

4015 Normandy Ave. Dallas, TX 75205

Gensler

Edit this information by opening the titleblock in the family editor, then use the type selector to set your office location

**GENERAL NOTES** 

A. REFER TO PRESENTATION IMAGERY 8/25/19 FOR ADDITIONAL MATERIAL INTENT

A 09/06/19 Schematic Design
B 11/08/19 VE Pricing

LEGEND

EXISTING TO REMAIN, N.I.C.

FOR REGULATORY REVIEW/ APPROVAL ONLY.
NOT FOR PERMIT OR CONSTRUCTION

Project Name

NEW FELLOWSHIP HALL

NEW FELLOWOFIII FIXEE

Project Number 027.7572.100

Seal / Signature

BUILDING ELEVATIONS

As indicated

A04.100

© 2017 Gensler



15' - 6 3/4" STOREFRONT WITH CLEAR GLAZING

EAST ELEVATION
SCALE: 1/8" = 1'-0"



01 SOUTH ELEVATION
SCALE: 1/8" = 1'-0"



02 WEST ELEVATION SCALE: 1/8" = 1'-0"

SHEET NOTES

FIRST UNITARIAN CHURCH

4015 Normandy Ave. Dallas, TX 75205

Gensler

Edit this information by opening the titleblock in the family editor, then use the type selector to set your office location

**GENERAL NOTES** 

A. REFER TO PRESENTATION IMAGERY 8/25/19 FOR ADDITIONAL MATERIAL INTENT

A 09/06/19 Schematic Design

B 11/08/19 VE Pricing

LEGEND

EXISTING TO REMAIN, N.I.C.

FOR REGULATORY REVIEW/ APPROVAL ONLY.
NOT FOR PERMIT OR CONSTRUCTION

Project Name

NEW FELLOWSHIP HALL

Project Number 027.7572.100

Description
BUILDING ELEVATIONS

Scale

As indicated

A04.101