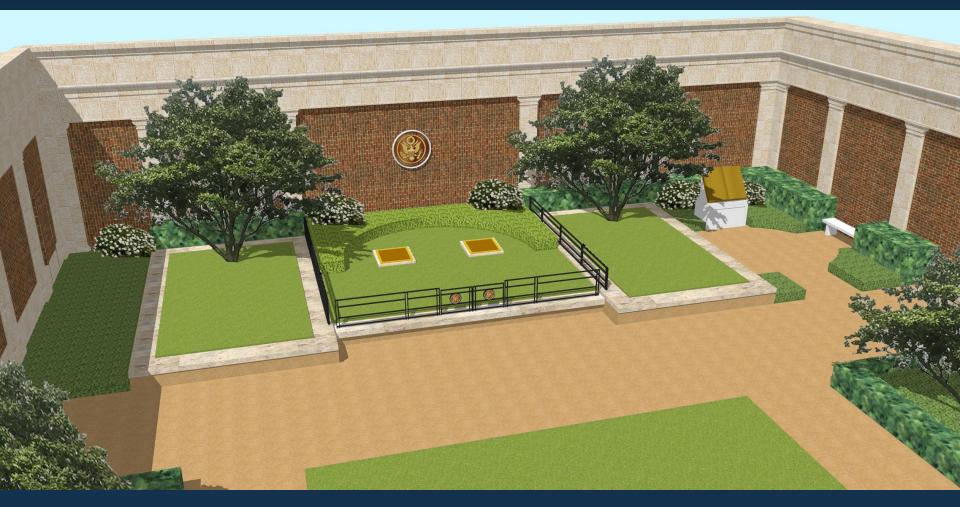

#### **APPLICANT REQUEST:**

Applicant is requesting that the City of University Park (1) amend the permitted uses of the property subject to PD-38 in Section 2.B. of Ordinance No. 10/08 to include the establishment and use of a private family cemetery at the site of the Bush presidential library and museum and (2) approve the conceptual site plan for the cemetery, as shown in the accompanying **Exhibit C documents**, which is to be located within the enclosed outside area known as the Rose Garden next to the Oval Office space in the museum.

Applicant is further requesting, based on the adequacy of the conceptual site plan due to the nature and location of the proposed improvements and the detailed provisions and history of PD-38, that (1) the planning and zoning commission recommend a waiver of the requirement of a detailed site plan (as permitted by Section 9.5.3.A. of the City of University Park Zoning Ordinance) and (2) the city council approve such waiver at the same time it acts on the conceptual site plan.

### EXHIBITS B and C—Land Use Statement

EXHIBIT C---see accompanying documents that follow for the conceptual site plan—existing and proposed.