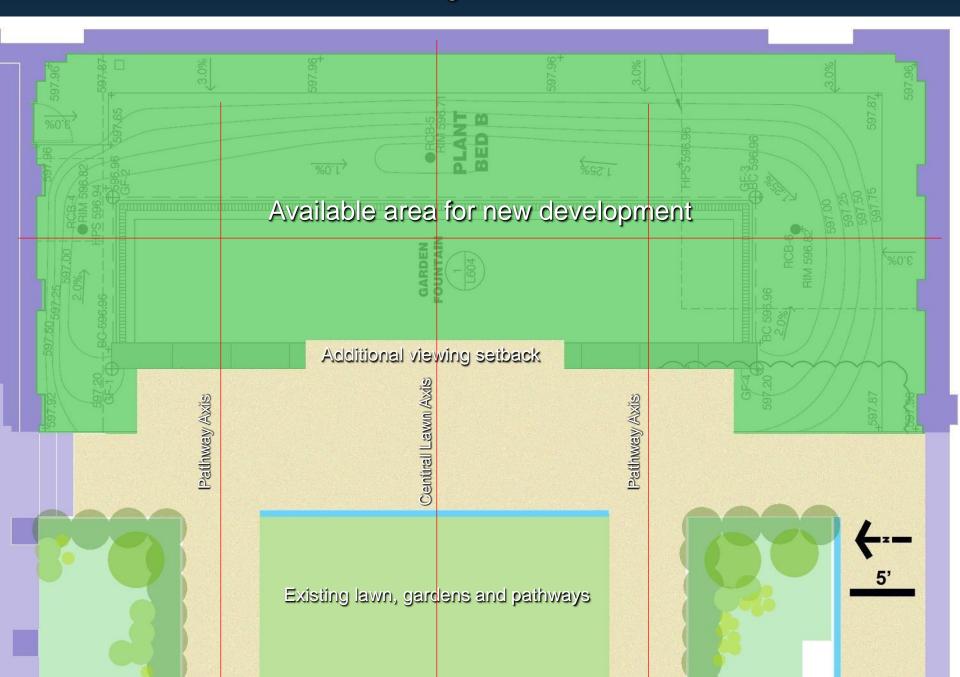

#### **APPLICANT REQUEST:**

Applicant is requesting that the City of University Park (1) amend the permitted uses of the property subject to PD-38 in Section 2.B. of Ordinance No. 10/08 to include the establishment and use of a private family cemetery at the site of the Bush presidential library and museum and (2) approve the conceptual site plan for the cemetery, as shown in the accompanying **Exhibit C documents**, which is to be located within the enclosed outside area known as the Rose Garden next to the Oval Office space in the museum.

Applicant is further requesting, based on the adequacy of the conceptual site plan due to the nature and location of the proposed improvements and the detailed provisions and history of PD-38, that (1) the planning and zoning commission recommend a waiver of the requirement of a detailed site plan (as permitted by Section 9.5.3.A. of the City of University Park Zoning Ordinance) and (2) the city council approve such waiver at the same time it acts on the conceptual site plan.