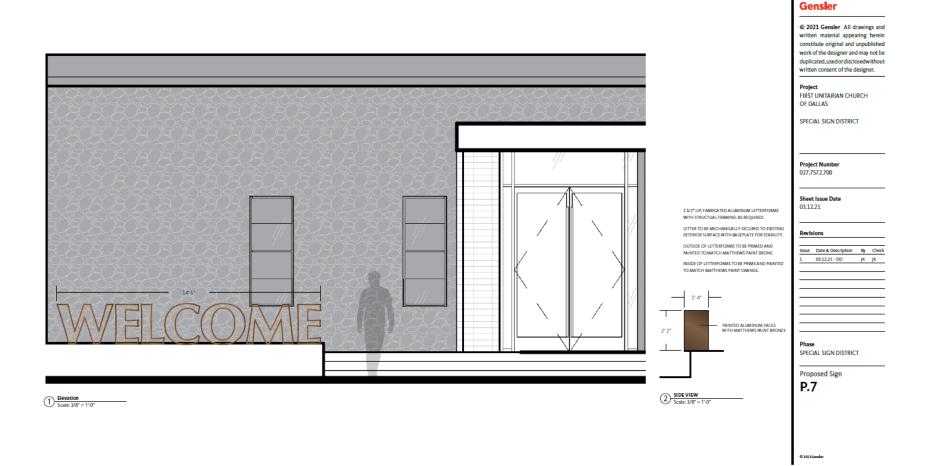

# Revisions Issue Date & Description By Check 1 03.12.21 - DD JK JK

Phase SPECIAL SIGN DISTRICT

AL.1

- D. <u>Vehicular Directional Signs:</u> Four (4) Vehicular Directional signs shall be permitted. Refer to sheets SLP.1, PM.1, PM.2 and P.6.
  - a. Ground Sign. One (1) Ground Sign at the corner of Normandy Ave and Preston Rd, not to exceed four (4) feet in height, two (2) sided and eight (8) square feet in area. Maximum letter height to be one and three quarter (1 3/4) inches. Sign shall not have illumination. Refer to sheet P.6.
  - Ground Sign. One (1) Ground Sign on Normandy Ave adjacent to the Memorial Garden, not to exceed four (4) feet in height, two (2) sided and eight (8) square feet in area. Maximum letter

height to be one and three quarter (1 3/4) inches. Sign shall not have illumination. Refer to sheet P.6.

- c. Ground Sign. One (1) Ground Sign at the corner of St Andrews Dr and Preston Rd, not to exceed four (4) feet in height, two (2) sided and eight (8) square feet in area. Maximum letter height to be one and three quarter (1 3/4) inches. Sign shall not have illumination. Refer to sheet P.6.
- d. Ground Sign. One (1) Ground Sign on St Andrews Dr adjacent to the rear parking and delivery lot, not to exceed four (4) feet in height, two (2) sided and eight (8) square feet in area. Maximum letter height to be one and three quarter (1 3/4) inches. Sign shall not have illumination. Refer to sheet P.6.