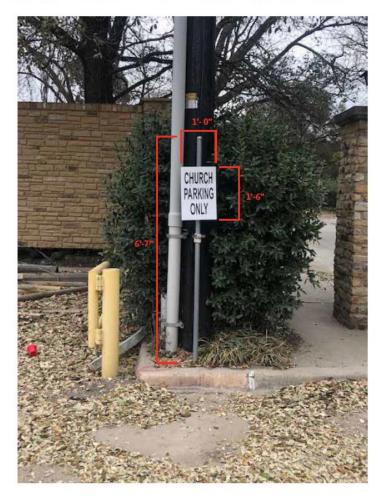

#### GROUND SIGNS (all signs non-illuminated)

Total = Twelve (12) Sign P.2/1 - Church Parking Only (1'-0"L x 6'-7"H = 8 s.f.) Sign P.3/1 - Handicap Parking ID (1'-0"L x 8'-5"H = 8.5 s.f.) Sign P.3/2 - Handicap Parking ID (1'-0"L x 8'-5"H = 8.5 s.f.) Sign P.3/3 - Handicap Parking ID (1'-0"L x 8'-5"H = 8.5 s.f.) Sign P.3/2 - Handicap Parking ID (1'-0"L x 8'-5"H = 8.5 s.f.) Sign P.3/2 - Handicap Parking ID (1'-0"L x 8'-5"H = 8.5 s.f.) Sign P.3/2 - Handicap Parking ID (1'-0"L x 8'-5"H = 8.5 s.f.) Sign P.4/1 - Parking ID (1'-0"L x 6'-0"H = 6 s.f.) Sign P.4/2 - Parking ID (1'-0"L x 6'-0"H = 6 s.f.) Sign P.4/4 - Parking ID (1'-0"L x 6'-0"H = 6 s.f.) Sign P.4/4 - Parking ID (1'-0"L x 6'-0"H = 6 s.f.) Sign P.4/4 - Parking ID (1'-0"L x 6'-0"H = 6 s.f.) Sign P.4/4 - Parking ID (1'-0"L x 6'-0"H = 6 s.f.) Sign P.4/4 - Parking ID (1'-0"L x 6'-0"H = 6 s.f.) Sign P.4/4 - Parking ID (1'-0"L x 6'-0"H = 6 s.f.) Sign P.4/4 - Parking ID (1'-0"L x 6'-0"H = 6 s.f.) Sign P.4/4 - Parking ID (1'-0"L x 6'-0"H = 6 s.f.) Sign P.4/4 - Parking ID (1'-0"L x 6'-0"H = 6 s.f.) Sign P.4/4 - Parking ID (1'-0"L x 6'-0"H = 6 s.f.) Sign P.4/4 - Parking ID (1'-0"L x 6'-0"H = 6 s.f.) Sign P.4/4 - Parking ID (1'-0"L x 6'-0"H = 6 s.f.) Sign P.4/4 - Parking ID (1'-0"L x 6'-0"H = 6 s.f.) Sign P.4/4 - Parking ID (1'-0"L x 6'-0"H = 6 s.f.) Sign P.4/4 - Parking ID (1'-0"L x 6'-0"H = 6 s.f.) Sign P.4/4 - Parking ID (1'-0"L x 6'-0"H = 6 s.f.) Sign P.4/4 - Parking ID (1'-0"L x 6'-0"H = 6 s.f.) Sign P.4/4 - Parking ID (1'-0"L x 6'-0"H = 6 s.f.) Sign P.4/4 - Parking ID (1'-0"L x 6'-0"H = 6 s.f.) Sign P.4/4 - Parking ID (1'-0"L x 6'-0"H = 6 s.f.) Sign P.4/4 - Parking ID (1'-0"L x 6'-0"H = 6 s.f.) Sign P.4/4 - Parking ID (1'-0"L x 6'-0"H = 6 s.f.) Sign P.4/4 - Parking ID (1'-0"L x 6'-0"H = 6 s.f.) Sign P.4/4 - Parking ID (1'-0"L x 6'-0"H = 6 s.f.) Sign P.4/4 - Parking ID (1'-0"L x 6'-0"H = 6 s.f.) Sign P.4/4 - Parking ID (1'-0"L x 6'-0"H = 6 s.f.) Sign P.4/4 - Parking ID (1'-0"L x 6'-0"H = 6 s.f.)