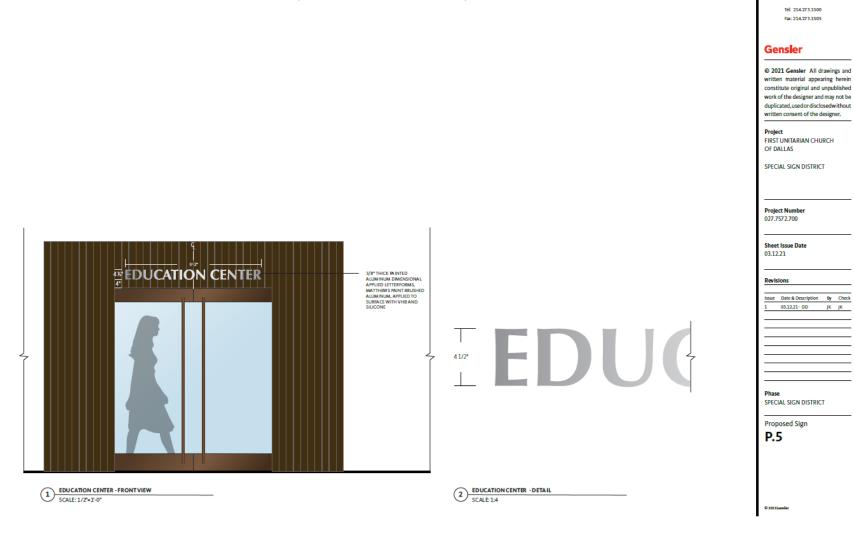

#### **SIGN TYPE N.1 - EXTERIOR NAMING (EDUCATION CENTER)**

TM122305

5005 Greenville Avenue

Dallas, Texas 75206 USA

#### 3. BUILDING IDENTIFICATION SIGNS

- B. <u>Exterior Naming Signs:</u> Three (3) building naming signs shall be permitted. Refer to sheets SLP.1, SLP.2, SLP.3 PM.1, P.3, P.4 and P.5.
  - a. Wall Sign. One (1) on Normandy Ave not to exceed four and one half (4.5) inches in height and two (2) square feet in area. Maximum letter height to be four and one half (4.5) inches. Sign shall not have illumination. Refer to sheet P.3.
  - b. Wall Sign. Two (2) on St. Andrews Dr in the breezeway adjacent to the Offices and Education Center not to exceed four and one half (4.5) inches in height and two (2) square feet in area. Maximum letter height to be four and one half (4.5) inches. Signs shall not have illumination. Refer to sheets P.4 and P.5.