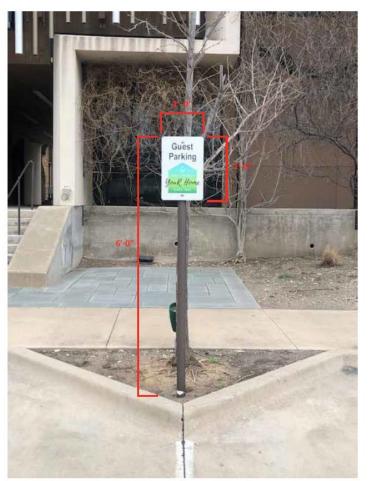

ensler

© 2021 Gensler All drawings and written material appearing herein constitute original and unpublished work of the designer and may not be duplicated, used or disclosed without written consent of the designer.

Project FIRST UNITARIAN CHURCH OF DALLAS

SPECIAL SIGN DISTRICT

|                | <b>ct Number</b><br>572.700        |    |       |
|----------------|------------------------------------|----|-------|
| Sheet<br>03.12 | t Issue Date                       |    |       |
| Revis          | lons                               |    |       |
| Issue          | Date & Description                 | By | Check |
| 1              | 03.12.21- DD                       | JK | јк    |
| 4              | e<br>IAL SIGN DISTRIC<br>ting Sign | T  |       |

#### SIGN TYPE P.4 - PARKING ID



#### SIGN TYPE M.1 - MEMORIAL GARDEN ID



5005 Greenville Avenue Dallas, Texas 75206 USA

Tel: 214.273.1500 Fax: 214.273.1505

#### Gensler

© 2021 Gensler All drawings and written material appearing herein constitute original and unpublished work of the designer and may not be duplicated, usedor disclosedwithout written consent of the designer.

Project FIRST UNITARIAN CHURCH OF DALLAS

SPECIAL SIGN DISTRICT

| Project Num | ber |
|-------------|-----|
| 027.7572.70 | 0   |
|             |     |

Sheet Issue Date 03.12.21

Revisions

Issue Date & Description By Check 1 03.12.21 - DD JK JK

Phase

SPECIAL SIGN DISTRICT

Existing Sign

E.5

© 2021Gemie

#### **SIGN TYPE W.1B** - VEHICULAR DIRECTIONAL

#### **SIGN TYPE W.1B** - VEHICULAR DIRECTIONAL



Tel: 214.273.1500 Fax: 214.273.1505