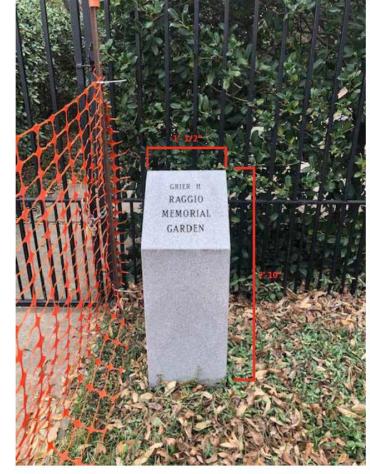

#### SIGN TYPE M.1 - MEMORIAL GARDEN ID

5005 Greenville Avenue Dallas, Texas 75206 USA

Tel: 214.273.1500 Fax: 214.273.1505