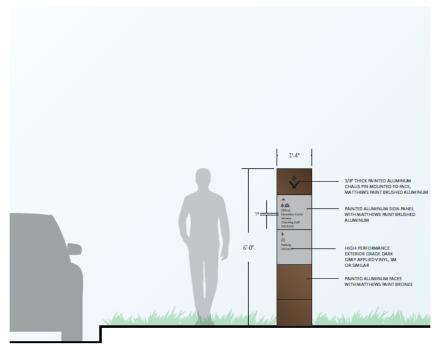

#### 4. SITE DIRECTIONAL SIGNS

C. <u>Pedestrian Directional Signs:</u> Five (5) Pedestrian Directional signs shall be permitted. Refer to sheets SLP.1, SLP.2, PM.1 and P.2.

- a. Ground Sign. One (1) Ground Sign on Normandy Ave near the entrance to the Welcome Center, not to exceed six (6) feet in height, four (4) sided and thirty-two (32) square feet in area. Maximum letter height to be one (1) inch. Sign shall not have illumination. Refer to sheet P.2.
- b. Ground Sign. One (1) Ground Sign on Preston Rd near the entrance to the Sanctuary, not to exceed six (6) feet in height, four (4) sided and thirty-two (32) square feet in area. Maximum letter height to be one (1) inch. Sign shall not have illumination. Refer to sheet P.2.
- c. Ground Sign. One (1) Ground Sign on St Andrews Dr near the breezeway adjacent to the entrances to the Offices and Education Center, not to exceed six (6) feet in height, four (4) sided and thirty-two (32) square feet in area. Maximum letter height to be one (1) inch. Sign shall not have illumination. Refer to sheet P.2.
- d. Ground Sign. Two (2) Ground Signs on the center of campus, not to exceed six (6) feet in height, four (4) sided and thirty-two (32) square feet in area. Maximum letter height to be one (1) inch. Signs shall not have illumination. Refer to sheet P.2.

#### **SIGN TYPE W.1A - EXTERIOR DIRECTIONAL**

1 FREESTANDING DIRECTIONAL - FRONT VIEW SCALE: 1/2\*=1'-0\* 5005 Greenville Avenue Dallas, Texas 75206 USA

Tel: 214.273.1500 Fax: 214.273.1505