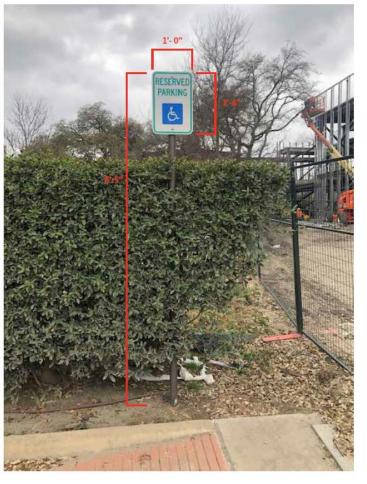

IGN DISTRICT

Existing Sign

E.2

© 2021Gemle

#### SIGN TYPE P.2 - CHURCH PARKING ONLY



| Dal  | as, Texas 75206 | USA |
|------|-----------------|-----|
| Tel: | 214.273.1500    |     |
| Fax  | 214.273.1505    |     |

5005 Greenville Avenue

#### Gensler

© 2021 Gensler All drawings and written material appearing herein constitute original and unpublished work of the designer and may not be duplicated, usedor disclosed without written consent of the designer.

Project FIRST UNITARIAN CHURCH OF DALLAS

SPECIAL SIGN DISTRICT

Project Number 027.7572.700

Sheet Issue Date 03.12.21

Revisions

Issue Date & Description By Check 1 03.12.21- DD JK JK

1

Phase

SPECIAL SIGN DISTRICT

Existing Sign

E.3

## SIGN TYPE P.3A - VEHICULAR DIRECTIONAL

#### SIGN TYPE P.3B - HANDICAP PARKING ID





5005 Greenville Avenue Dallas, Texas 75206 USA

Tel: 214.273.1500 Fax: 214.273.1505

#### Gensler

© 2021 Gensler All drawings and written material appearing herein constitute original and unpublished work of the designer and may not be duplicated, used or disclosed without written consent of the designer.

Project FIRST UNITARIAN CHURCH OF DALLAS

SPECIAL SIGN DISTRICT

|                | <b>ct Number</b><br>572.700        |    |       |
|----------------|------------------------------------|----|-------|
| Sheet<br>03.12 | t Issue Date                       |    |       |
| Revis          | lons                               |    |       |
| Issue          | Date & Description                 | By | Check |
| 1              | 03.12.21- DD                       | JK | јк    |
| 4