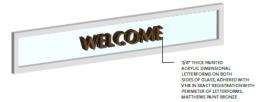

#### SIGN TYPE N.1 - EXTERIOR NAMING

U WELCOME CENTER - FRONT VIEW SCALE: 3/8"=1"

3 BUILDING IDENTIFICATION - 3D VIEW - A SCALE: NTS

2 WELCOME CENTER- DETAIL SCALE: 1:4 Fax: 214.273.1505

© 2021 Gensler All drawings and written material appearing herein constitute original and unpublished work of the designer and may not be duplicated, used or disclosed without written consent of the designer.