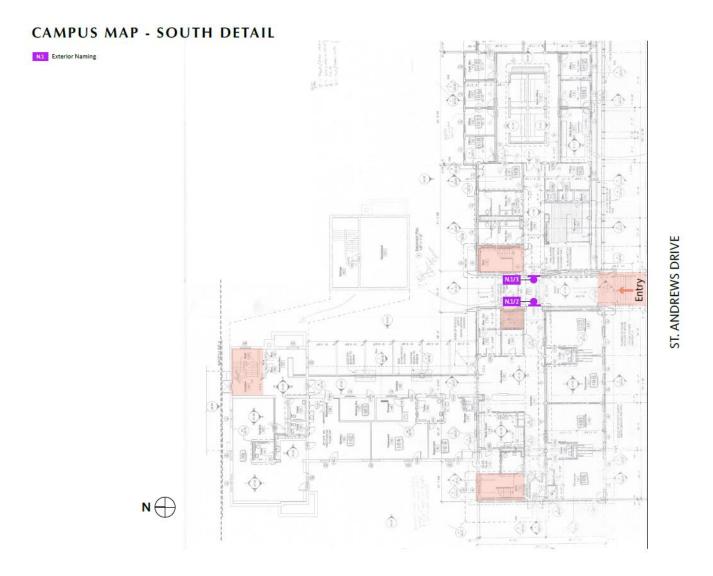

#### 3. BUILDING IDENTIFICATION SIGNS

- B. <u>Exterior Naming Signs:</u> Three (3) building naming signs shall be permitted. Refer to sheets SLP.1, SLP.2, SLP.3 PM.1, P.3, P.4 and P.5.
  - a. Wall Sign. One (1) on Normandy Ave not to exceed four and one half (4.5) inches in height and two (2) square feet in area. Maximum letter height to be four and one half (4.5) inches. Sign shall not have illumination. Refer to sheet P.3.
  - b. Wall Sign. Two (2) on St. Andrews Dr in the breezeway adjacent to the Offices and Education Center not to exceed four and one half (4.5) inches in height and two (2) square feet in area. Maximum letter height to be four and one half (4.5) inches. Signs shall not have illumination. Refer to sheets P.4 and P.5.