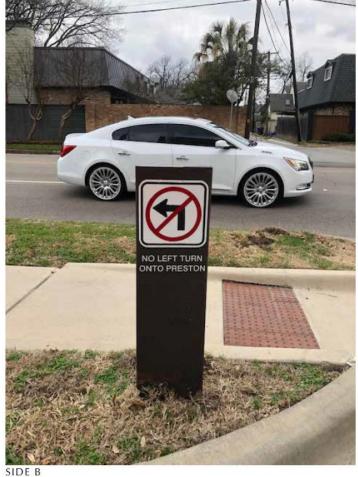

#### **EXISTING SIGNAGE - MESSAGE SCHEDULE**

| Sign Type/Location | Description           | Side A Message        | Side B Message        | Side C Message | Side D Message | Notes               | Area            |
|--------------------|-----------------------|-----------------------|-----------------------|----------------|----------------|---------------------|-----------------|
| P.4/3              | Parking ID            | Guest                 | NO SIDE B             | NO SIDE C      | NO SIDE D      | Post and Panel Sign | 6 s.f.          |
|                    |                       | Parking               |                       |                |                |                     |                 |
|                    |                       | [chalis symbol]       |                       |                |                |                     |                 |
|                    |                       | FIRST CHURCH          |                       |                |                |                     |                 |
|                    |                       | Your Home             |                       |                |                |                     |                 |
|                    |                       | SINCE 1899            |                       |                |                |                     |                 |
| P.4/4              | Parking ID            | Guest                 | NO SIDE B             | NO SIDE C      | NO SIDE D      | Post and Panel Sign | 6 s.f.          |
|                    |                       | Parking               |                       |                |                |                     |                 |
|                    |                       | [chalis symbol]       |                       |                |                |                     |                 |
|                    |                       | FIRST CHURCH          |                       |                |                |                     |                 |
|                    |                       | Your Home             |                       |                |                |                     |                 |
|                    |                       | SINCE 1899            |                       |                |                |                     |                 |
| M.1/1              | Memorial Garden ID    | [right arrow]         | [left arrow]          | GRIER H.       | NO SIDE D      | Slab Sign           | 3 s.f. per side |
|                    |                       |                       |                       | RAGGIO         |                |                     | (9 s.f. total)  |
|                    |                       |                       |                       | MEMORIAL       |                |                     |                 |
|                    |                       |                       |                       | GRADEN         |                |                     |                 |
| W.1B/1             | Vehicular Directional | DO NOT                | [no left turn symbol] | NO SIDE C      | NO SIDE D      | Slab Sign           | 4 s.f. per side |
|                    |                       | [do not enter symbol] | NO LEFT TURN          |                |                |                     | (8 s.f. total)  |
|                    |                       | ENTER                 | ONTO PRESTON          |                |                |                     |                 |

#### **SIGN TYPE W.1B** - VEHICULAR DIRECTIONAL

#### **SIGN TYPE W.1B** - VEHICULAR DIRECTIONAL

Tel: 214.273.1500 Fax: 214.273.1505

E.6

© 2021Gemle

44 12" 1CEO 110 23345 523 DOINOT ENTER 3'-7"