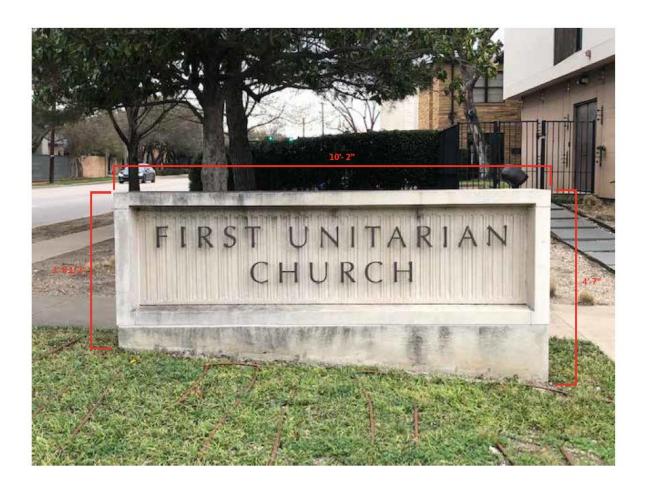

#### MONUMENT GROUND SIGNS

Total = Two (2)

Sign EID.1A/1 - Site ID (48'-11"L x 2'-1"H = 102 s.f.)(sign face is illuminated from buried ground lighting) Sign EID.1B/1 - Site ID (10'-2"L x 4'-7"H = 47 s.f.)(double-sided – 94 s.f. total) (sign is non-illuminated)