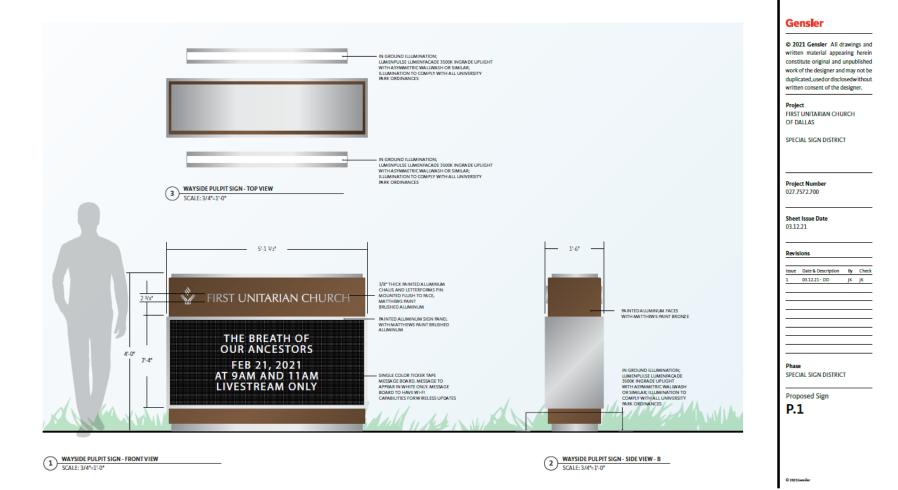

2. SITE IDENTIFICATION SIGN

- A. <u>Site Identification Signs:</u> Two (2) site identification signs shall be permitted. Refer to sheets SLP.1, SLP.2, PM.1, PM.2, P.1 and P.7.
  - a. Ground Sign. One (1) Monument Sign on Preston Rd not to exceed four (4) feet in height and sixty-four (64) square feet in area. Sign to be double-sided and to include double-sided LED ticker board with white type. Message shall not change more than one (1) time every twenty-four (24) hours. Sign to be surface illuminated from ground-mounted sources. Maximum letter height to be two and one half (2 1/2) inches. Refer to attachment P.1.
  - b. Ground Sign. One (1) Monument Sign on Normandy Ave not to exceed two (2) feet and two (2) inches in height and thirty-two (32) square feet in area. Sign to be single-sided. Refer to attachment P.7.

#### SIGN TYPE EM.1 - WAYSIDE PULPIT