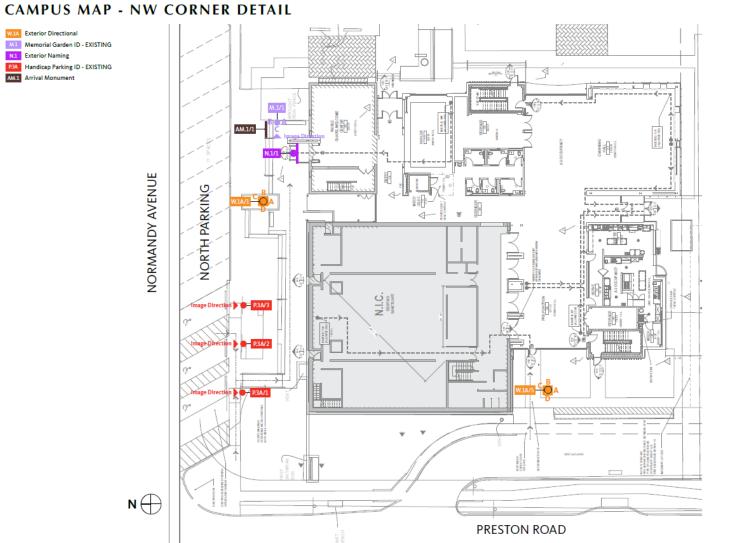

#### 1. SCOPE

The area covered by these signage standards is bounded by Normandy Ave on the North, Preston Rd on the West, and St. Andrews Dr on the South per Sheet SLP.1.

There are fourteen (14) signs proposed.

2. SITE IDENTIFICATION SIGN

- A. <u>Site Identification Signs:</u> Two (2) site identification signs shall be permitted. Refer to sheets SLP.1, SLP.2, PM.1, PM.2, P.1 and P.7.
  - a. Ground Sign. One (1) Monument Sign on Preston Rd not to exceed four (4) feet in height and sixty-four (64) square feet in area. Sign to be double-sided and to include double-sided LED ticker board with white type. Message shall not change more than one (1) time every twenty-four (24) hours. Sign to be surface illuminated from ground-mounted sources. Maximum letter height to be two and one half (2 1/2) inches. Refer to attachment P.1.
  - b. Ground Sign. One (1) Monument Sign on Normandy Ave not to exceed two (2) feet and two (2) inches in height and thirty-two (32) square feet in area. Sign to be single-sided. Refer to attachment P.7.

#### 3. BUILDING IDENTIFICATION SIGNS

- B. <u>Exterior Naming Signs:</u> Three (3) building naming signs shall be permitted. Refer to sheets SLP.1, SLP.2, SLP.3 PM.1, P.3, P.4 and P.5.
  - a. Wall Sign. One (1) on Normandy Ave not to exceed four and one half (4.5) inches in height and two (2) square feet in area. Maximum letter height to be four and one half (4.5) inches. Sign shall not have illumination. Refer to sheet P.3.
  - b. Wall Sign. Two (2) on St. Andrews Dr in the breezeway adjacent to the Offices and Education Center not to exceed four and one half (4.5) inches in height and two (2) square feet in area. Maximum letter height to be four and one half (4.5) inches. Signs shall not have illumination. Refer to sheets P.4 and P.5.