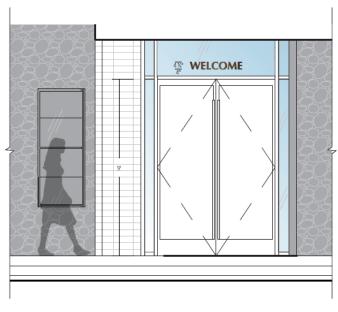

#### 3. BUILDING IDENTIFICATION SIGNS

- B. <u>Exterior Naming Signs:</u> Three (3) building naming signs shall be permitted. Refer to sheets SLP.1, SLP.2, SLP.3 PM.1, P.3, P.4 and P.5.
  - a. Wall Sign. One (1) on Normandy Ave not to exceed four and one half (4.5) inches in height and two (2) square feet in area. Maximum letter height to be four and one half (4.5) inches. Sign shall not have illumination. Refer to sheet P.3.
  - b. Wall Sign. Two (2) on St. Andrews Dr in the breezeway adjacent to the Offices and Education Center not to exceed four and one half (4.5) inches in height and two (2) square feet in area. Maximum letter height to be four and one half (4.5) inches. Signs shall not have illumination. Refer to sheets P.4 and P.5.

#### SIGN TYPE N.1 - EXTERIOR NAMING

U WELCOME CENTER - FRONT VIEW SCALE: 3/8"=1"

3 BUILDING IDENTIFICATION - 3D VIEW - A SCALE: NTS

2 WELCOME CENTER- DETAIL SCALE: 1:4 Fax: 214.273.1505

© 2021 Gensler All drawings and written material appearing herein constitute original and unpublished work of the designer and may not be duplicated, used or disclosed without written consent of the designer.