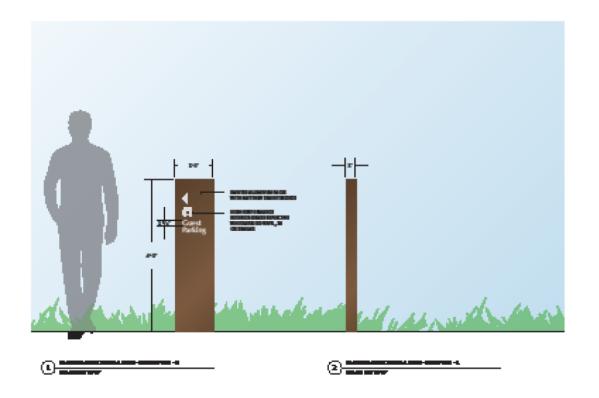

#### SIGN TYPE P.1 - PARKING DIRECTIONAL

#### 4. SITE DIRECTIONAL SIGNS

C. <u>Pedestrian Directional Signs:</u> Five (5) Pedestrian Directional signs shall be permitted. Refer to sheets SLP.1, SLP.2, PM.1 and P.2.

- a. Ground Sign. One (1) Ground Sign on Normandy Ave near the entrance to the Welcome Center, not to exceed six (6) feet in height, four (4) sided and thirty-two (32) square feet in area. Maximum letter height to be one (1) inch. Sign shall not have illumination. Refer to sheet P.2.
- b. Ground Sign. One (1) Ground Sign on Preston Rd near the entrance to the Sanctuary, not to exceed six (6) feet in height, four (4) sided and thirty-two (32) square feet in area. Maximum letter height to be one (1) inch. Sign shall not have illumination. Refer to sheet P.2.
- c. Ground Sign. One (1) Ground Sign on St Andrews Dr near the breezeway adjacent to the entrances to the Offices and Education Center, not to exceed six (6) feet in height, four (4) sided and thirty-two (32) square feet in area. Maximum letter height to be one (1) inch. Sign shall not have illumination. Refer to sheet P.2.
- d. Ground Sign. Two (2) Ground Signs on the center of campus, not to exceed six (6) feet in height, four (4) sided and thirty-two (32) square feet in area. Maximum letter height to be one (1) inch. Signs shall not have illumination. Refer to sheet P.2.