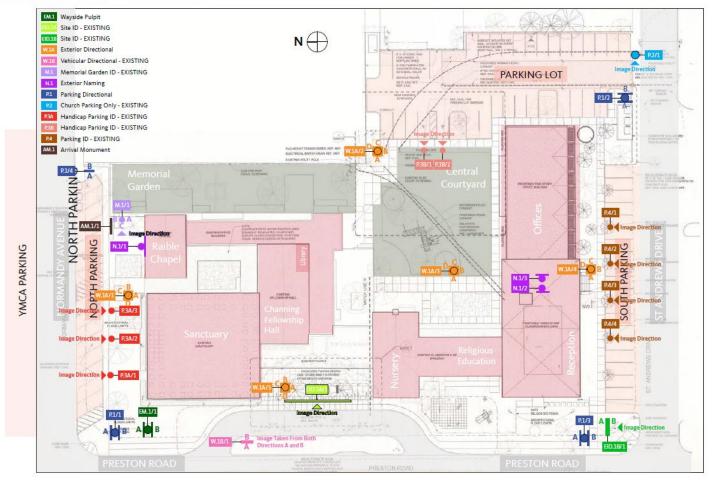

#### 1. SCOPE

The area covered by these signage standards is bounded by Normandy Ave on the North, Preston Rd on the West, and St. Andrews Dr on the South per Sheet SLP.1.

There are fourteen (14) signs proposed.

2. SITE IDENTIFICATION SIGN

- A. <u>Site Identification Signs:</u> Two (2) site identification signs shall be permitted. Refer to sheets SLP.1, SLP.2, PM.1, PM.2, P.1 and P.7.
  - a. Ground Sign. One (1) Monument Sign on Preston Rd not to exceed four (4) feet in height and sixty-four (64) square feet in area. Sign to be double-sided and to include double-sided LED ticker board with white type. Message shall not change more than one (1) time every twenty-four (24) hours. Sign to be surface illuminated from ground-mounted sources. Maximum letter height to be two and one half (2 1/2) inches. Refer to attachment P.1.
  - b. Ground Sign. One (1) Monument Sign on Normandy Ave not to exceed two (2) feet and two (2) inches in height and thirty-two (32) square feet in area. Sign to be single-sided. Refer to attachment P.7.

#### 3. BUILDING IDENTIFICATION SIGNS

- B. <u>Exterior Naming Signs:</u> Three (3) building naming signs shall be permitted. Refer to sheets SLP.1, SLP.2, SLP.3 PM.1, P.3, P.4 and P.5.
  - a. Wall Sign. One (1) on Normandy Ave not to exceed four and one half (4.5) inches in height and two (2) square feet in area. Maximum letter height to be four and one half (4.5) inches. Sign shall not have illumination. Refer to sheet P.3.
  - b. Wall Sign. Two (2) on St. Andrews Dr in the breezeway adjacent to the Offices and Education Center not to exceed four and one half (4.5) inches in height and two (2) square feet in area. Maximum letter height to be four and one half (4.5) inches. Signs shall not have illumination. Refer to sheets P.4 and P.5.

#### 4. SITE DIRECTIONAL SIGNS

C. <u>Pedestrian Directional Signs:</u> Five (5) Pedestrian Directional signs shall be permitted. Refer to sheets SLP.1, SLP.2, PM.1 and P.2.

- a. Ground Sign. One (1) Ground Sign on Normandy Ave near the entrance to the Welcome Center, not to exceed six (6) feet in height, four (4) sided and thirty-two (32) square feet in area. Maximum letter height to be one (1) inch. Sign shall not have illumination. Refer to sheet P.2.
- b. Ground Sign. One (1) Ground Sign on Preston Rd near the entrance to the Sanctuary, not to exceed six (6) feet in height, four (4) sided and thirty-two (32) square feet in area. Maximum letter height to be one (1) inch. Sign shall not have illumination. Refer to sheet P.2.
- c. Ground Sign. One (1) Ground Sign on St Andrews Dr near the breezeway adjacent to the entrances to the Offices and Education Center, not to exceed six (6) feet in height, four (4) sided and thirty-two (32) square feet in area. Maximum letter height to be one (1) inch. Sign shall not have illumination. Refer to sheet P.2.
- d. Ground Sign. Two (2) Ground Signs on the center of campus, not to exceed six (6) feet in height, four (4) sided and thirty-two (32) square feet in area. Maximum letter height to be one (1) inch. Signs shall not have illumination. Refer to sheet P.2.

# Revisions Issue Date & Description By Check 1 03.12.21 - DD JK JK

Phase SPECIAL SIGN DISTRICT

AL.1

- D. <u>Vehicular Directional Signs:</u> Four (4) Vehicular Directional signs shall be permitted. Refer to sheets SLP.1, PM.1, PM.2 and P.6.
  - a. Ground Sign. One (1) Ground Sign at the corner of Normandy Ave and Preston Rd, not to exceed four (4) feet in height, two (2) sided and eight (8) square feet in area. Maximum letter height to be one and three quarter (1 3/4) inches. Sign shall not have illumination. Refer to sheet P.6.
  - Ground Sign. One (1) Ground Sign on Normandy Ave adjacent to the Memorial Garden, not to exceed four (4) feet in height, two (2) sided and eight (8) square feet in area. Maximum letter

height to be one and three quarter (1 3/4) inches. Sign shall not have illumination. Refer to sheet P.6.

- c. Ground Sign. One (1) Ground Sign at the corner of St Andrews Dr and Preston Rd, not to exceed four (4) feet in height, two (2) sided and eight (8) square feet in area. Maximum letter height to be one and three quarter (1 3/4) inches. Sign shall not have illumination. Refer to sheet P.6.
- d. Ground Sign. One (1) Ground Sign on St Andrews Dr adjacent to the rear parking and delivery lot, not to exceed four (4) feet in height, two (2) sided and eight (8) square feet in area. Maximum letter height to be one and three quarter (1 3/4) inches. Sign shall not have illumination. Refer to sheet P.6.