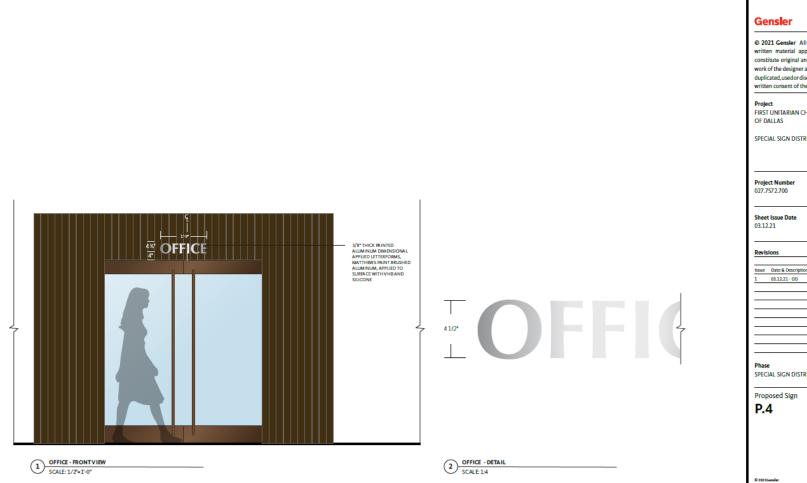

#### **SIGN TYPE N.1 - EXTERIOR NAMING (OFFICE)**

5005 Greenville Avenue Dallas, Texas 75206 USA

> Tel: 214.273.1500 Fax: 214.273.1505

© 2021 Gensler All drawings and written material appearing herein constitute original and unpublished work of the designer and may not be duplicated, used or disclosed without written consent of the designer.

#### 3. BUILDING IDENTIFICATION SIGNS

- B. <u>Exterior Naming Signs:</u> Three (3) building naming signs shall be permitted. Refer to sheets SLP.1, SLP.2, SLP.3 PM.1, P.3, P.4 and P.5.
  - a. Wall Sign. One (1) on Normandy Ave not to exceed four and one half (4.5) inches in height and two (2) square feet in area. Maximum letter height to be four and one half (4.5) inches. Sign shall not have illumination. Refer to sheet P.3.
  - b. Wall Sign. Two (2) on St. Andrews Dr in the breezeway adjacent to the Offices and Education Center not to exceed four and one half (4.5) inches in height and two (2) square feet in area. Maximum letter height to be four and one half (4.5) inches. Signs shall not have illumination. Refer to sheets P.4 and P.5.