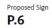

2. SITE IDENTIFICATION SIGN

- A. <u>Site Identification Signs:</u> Two (2) site identification signs shall be permitted. Refer to sheets SLP.1, SLP.2, PM.1, PM.2, P.1 and P.7.
  - a. Ground Sign. One (1) Monument Sign on Preston Rd not to exceed four (4) feet in height and sixty-four (64) square feet in area. Sign to be double-sided and to include double-sided LED ticker board with white type. Message shall not change more than one (1) time every twenty-four (24) hours. Sign to be surface illuminated from ground-mounted sources. Maximum letter height to be two and one half (2 1/2) inches. Refer to attachment P.1.
  - b. Ground Sign. One (1) Monument Sign on Normandy Ave not to exceed two (2) feet and two (2) inches in height and thirty-two (32) square feet in area. Sign to be single-sided. Refer to attachment P.7.