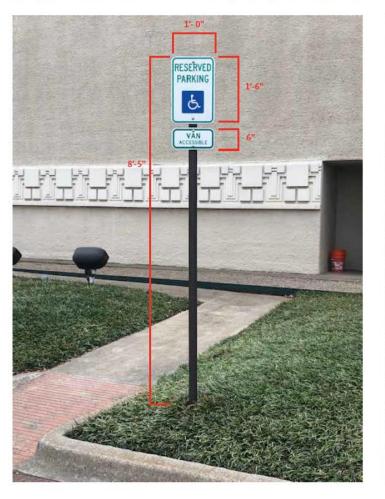

#### GROUND SIGNS (all signs non-illuminated)

Total = Twelve (12) Sign P.2/1 - Church Parking Only (1'-0"L x 6'-7"H = 8 s.f.) Sign P.3/1 - Handicap Parking ID (1'-0"L x 8'-5"H = 8.5 s.f.) Sign P.3/2 - Handicap Parking ID (1'-0"L x 8'-5"H = 8.5 s.f.) Sign P.3/3 - Handicap Parking ID (1'-0"L x 8'-5"H = 8.5 s.f.) Sign P.3/2 - Handicap Parking ID (1'-0"L x 8'-5"H = 8.5 s.f.) Sign P.3/2 - Handicap Parking ID (1'-0"L x 8'-5"H = 8.5 s.f.) Sign P.3/2 - Handicap Parking ID (1'-0"L x 8'-5"H = 8.5 s.f.) Sign P.4/1 - Parking ID (1'-0"L x 6'-0"H = 6 s.f.) Sign P.4/2 - Parking ID (1'-0"L x 6'-0"H = 6 s.f.) Sign P.4/4 - Parking ID (1'-0"L x 6'-0"H = 6 s.f.) Sign P.4/4 - Parking ID (1'-0"L x 6'-0"H = 6 s.f.) Sign P.4/4 - Parking ID (1'-0"L x 6'-0"H = 6 s.f.) Sign P.4/4 - Parking ID (1'-0"L x 6'-0"H = 6 s.f.) Sign P.4/4 - Parking ID (1'-0"L x 6'-0"H = 6 s.f.) Sign P.4/4 - Parking ID (1'-0"L x 6'-0"H = 6 s.f.) Sign P.4/4 - Parking ID (1'-0"L x 6'-0"H = 6 s.f.) Sign P.4/4 - Parking ID (1'-0"L x 6'-0"H = 6 s.f.) Sign P.4/4 - Parking ID (1'-0"L x 6'-0"H = 6 s.f.) Sign P.4/4 - Parking ID (1'-0"L x 6'-0"H = 6 s.f.) Sign P.4/4 - Parking ID (1'-0"L x 6'-0"H = 6 s.f.) Sign P.4/4 - Parking ID (1'-0"L x 6'-0"H = 6 s.f.) Sign P.4/4 - Parking ID (1'-0"L x 6'-0"H = 6 s.f.) Sign P.4/4 - Parking ID (1'-0"L x 6'-0"H = 6 s.f.) Sign P.4/4 - Parking ID (1'-0"L x 6'-0"H = 6 s.f.) Sign P.4/4 - Parking ID (1'-0"L x 6'-0"H = 6 s.f.) Sign P.4/4 - Parking ID (1'-0"L x 6'-0"H = 6 s.f.) Sign P.4/4 - Parking ID (1'-0"L x 6'-0"H = 6 s.f.) Sign P.4/4 - Parking ID (1'-0"L x 6'-0"H = 6 s.f.) Sign P.4/4 - Parking ID (1'-0"L x 6'-0"H = 6 s.f.) Sign P.4/4 - Parking ID (1'-0"L x 6'-0"H = 6 s.f.) Sign P.4/4 - Parking ID (1'-0"L x 6'-0"H = 6 s.f.) Sign P.4/4 - Parking ID (1'-0"L x 6'-0"H = 6 s.f.) Sign P.4/4 - Parking ID (1'-0"L x 6'-0"H = 6 s.f.) Sign P.4/4 - Parking ID (1'-0"L x 6'-0"H = 6 s.f.) Sign P.4/4 - Parking ID (1'-0"L x 6'-0"H = 6 s.f.) Sign P.4/4 - Parking ID (1'-0"L x 6'-0"H = 6 s.f.)

## SIGN TYPE P.3A - VEHICULAR DIRECTIONAL

#### SIGN TYPE P.3B - HANDICAP PARKING ID

5005 Greenville Avenue Dallas, Texas 75206 USA

Tel: 214.273.1500 Fax: 214.273.1505