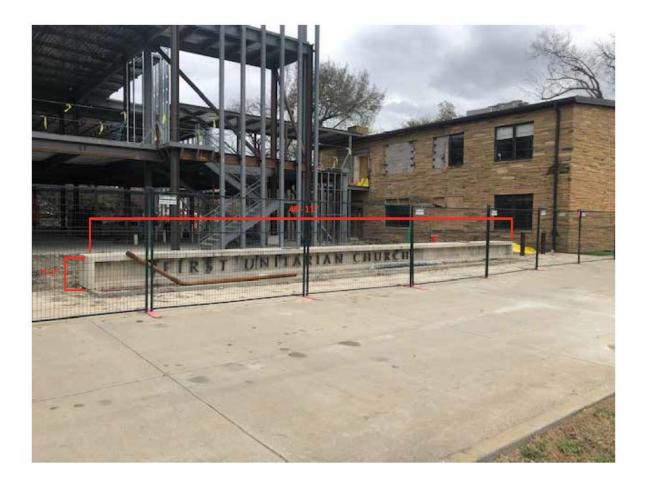

#### MONUMENT GROUND SIGNS

Total = Two (2)

Sign EID.1A/1 - Site ID (48'-11"L x 2'-1"H = 102 s.f.)(sign face is illuminated from buried ground lighting) Sign EID.1B/1 - Site ID (10'-2"L x 4'-7"H = 47 s.f.)(double-sided – 94 s.f. total) (sign is non-illuminated)