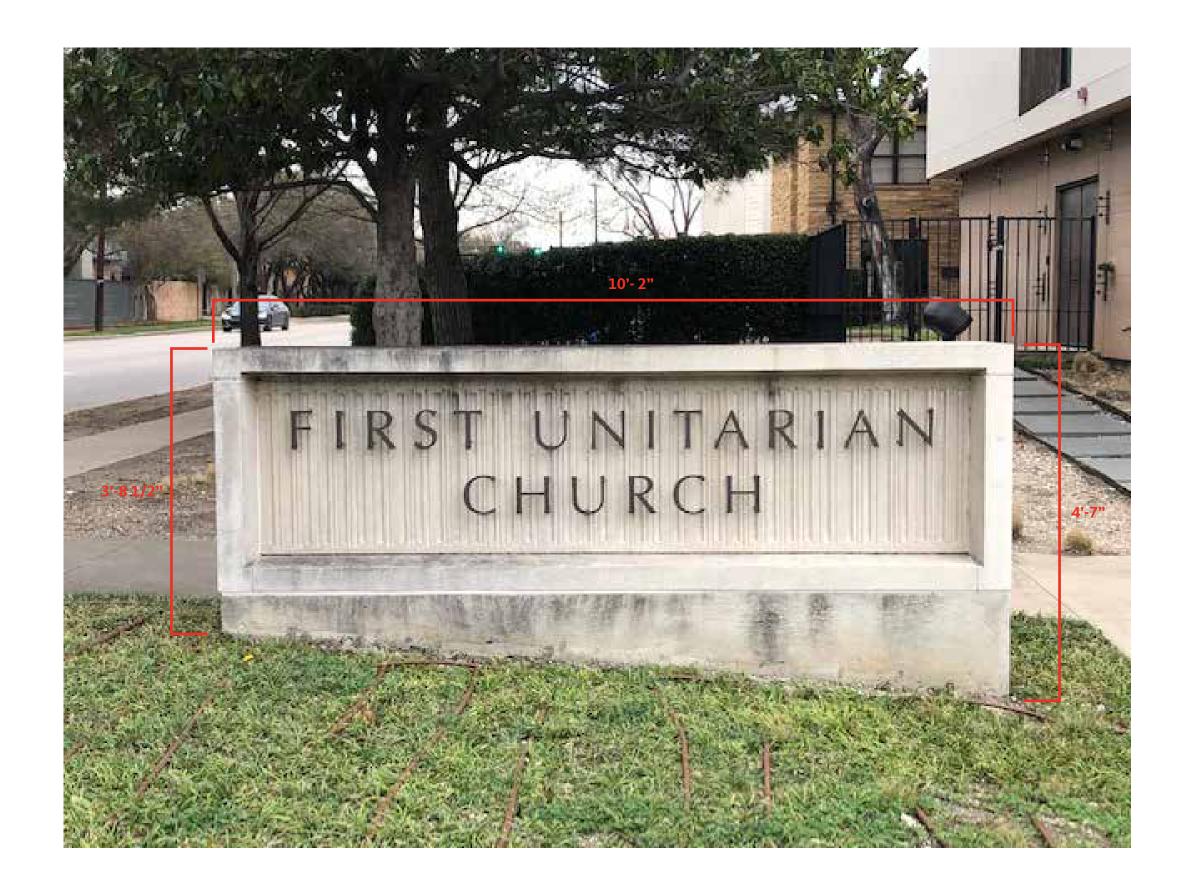

# MONUMENT GROUND SIGNS

```
Total = Two (2)
```

Sign EID.1A/1 - Site ID  $(48'-11''L \times 2'-1''H = 102 \text{ s.f.})$ (sign face is illuminated from buried ground lighting) Sign EID.1B/1 - Site ID  $(10'-2''L \times 4'-7''H = 47 \text{ s.f.})$ (double-sided -94 s.f. total) (sign is non-illuminated)

# 2. SITE IDENTIFICATION SIGN

- A. <u>Site Identification Signs:</u> Two (2) site identification signs shall be permitted. Refer to sheets SLP.1, SLP.2, PM.1, PM.2, P.1 and P.7.
  - a. Ground Sign. One (1) Monument Sign on Preston Rd not to exceed four (4) feet in height and sixty-four (64) square feet in area. Sign to be double-sided and to include double-sided LED ticker board with white type. Message shall not change more than one (1) time every twenty-four (24) hours. Sign to be surface illuminated from ground-mounted sources. Maximum letter height to be two and one half (2 1/2) inches. Refer to attachment P.1.
  - b. Ground Sign. One (1) Monument Sign on Normandy Ave not to exceed two (2) feet and two (2) inches in height and thirty-two (32) square feet in area. Sign to be single-sided. Refer to attachment P.7.