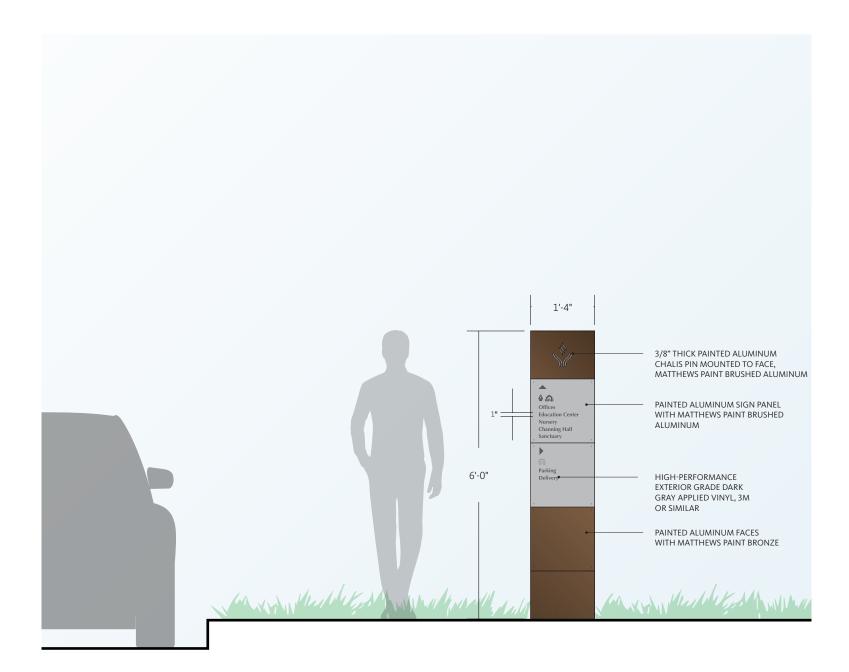

# **SIGN TYPE W.1A - EXTERIOR DIRECTIONAL**

1 FREESTANDING DIRECTIONAL - FRONT VIEW

SCALE: 1/2"=1'-0"

5005 Greenville Avenue Dallas, Texas 75206 USA

Tel: 214.273.1500 Fax: 214.273.1505