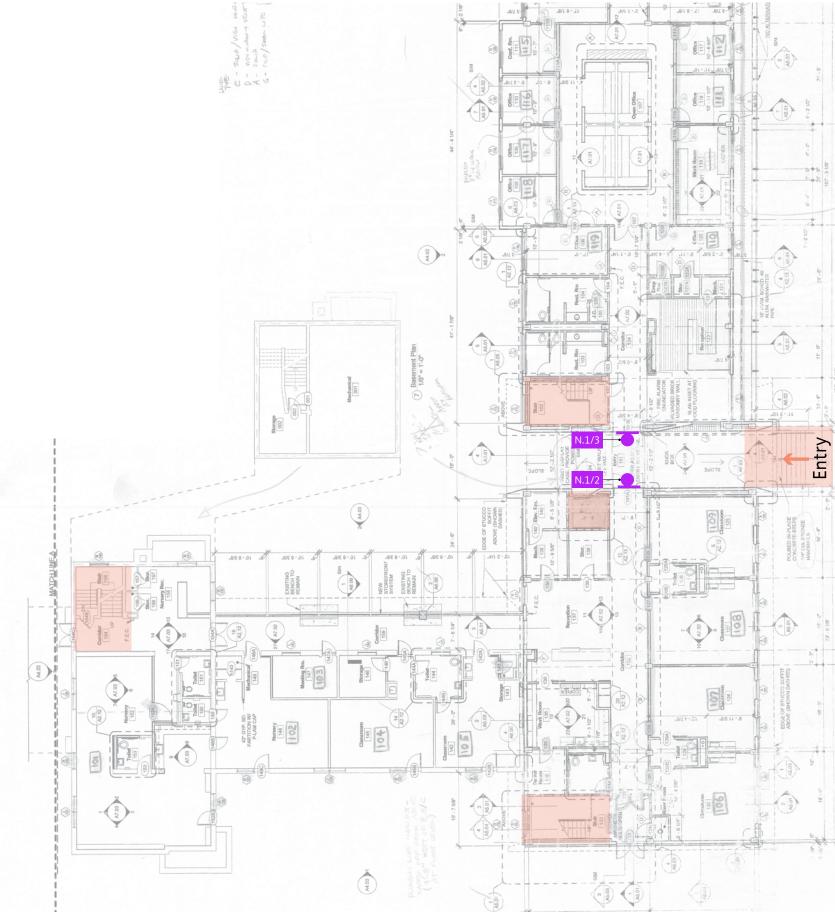

# **CAMPUS MAP - SOUTH DETAIL**

ST. ANDREWS DRIVE

5005 Greenville Avenue Dallas, Texas 75206 USA

Tel: 214.273.1500 Fax: 214.273.1505

# Phase

SPECIAL SIGN DISTRICT

Sign Location Plan

SLP.3

© 2021Gensler

A- 52 A 20 P 20

### 3. BUILDING IDENTIFICATION SIGNS

- B. <u>Exterior Naming Signs:</u> Three (3) building naming signs shall be permitted. Refer to sheets SLP.1, SLP.2, SLP.3 PM.1, P.3, P.4 and P.5.
  - a. Wall Sign. One (1) on Normandy Ave not to exceed four and one half (4.5) inches in height and two (2) square feet in area. Maximum letter height to be four and one half (4.5) inches. Sign shall not have illumination. Refer to sheet P.3.
  - b. Wall Sign. Two (2) on St. Andrews Dr in the breezeway adjacent to the Offices and Education Center not to exceed four and one half (4.5) inches in height and two (2) square feet in area. Maximum letter height to be four and one half (4.5) inches. Signs shall not have illumination. Refer to sheets P.4 and P.5.