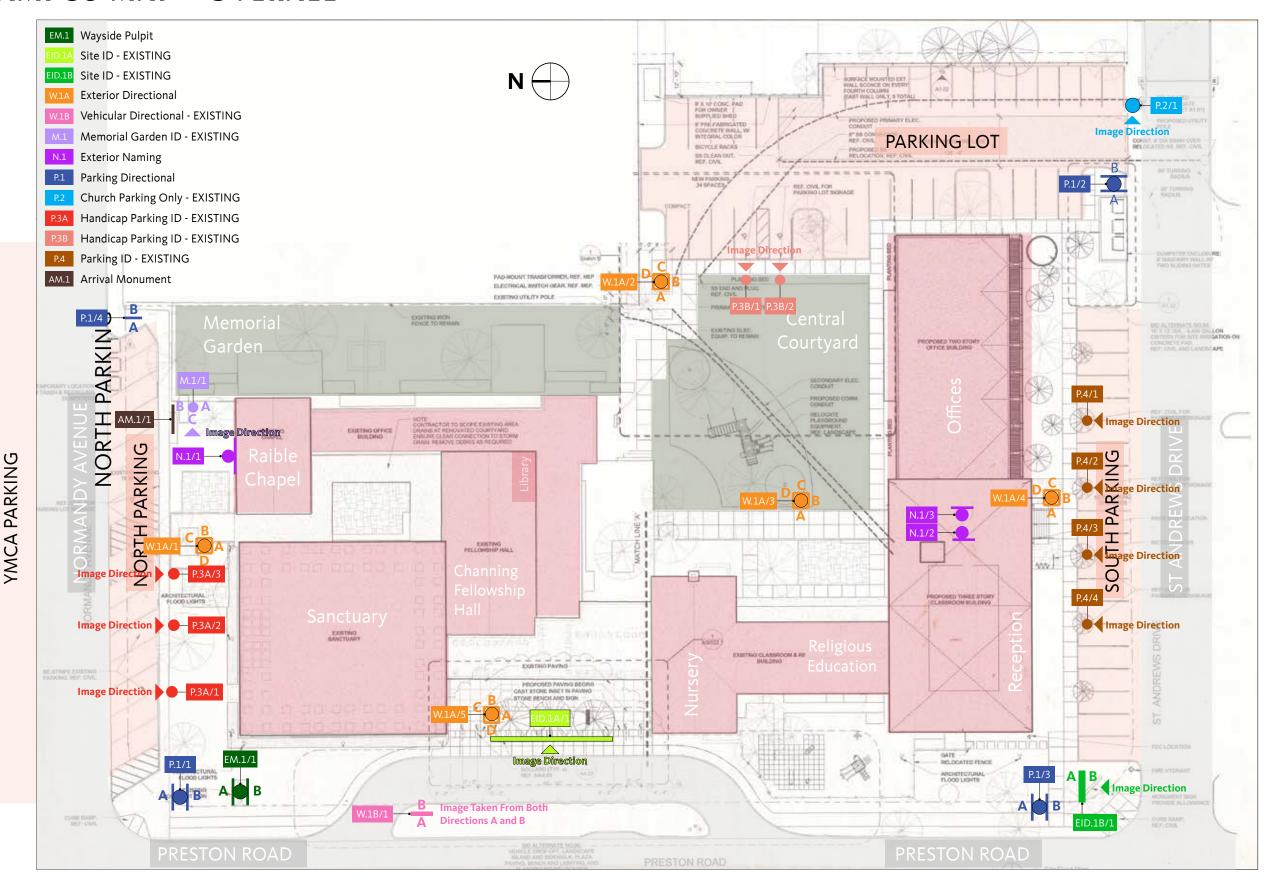

# **CAMPUS MAP - OVERALL**

5005 Greenville Avenue Dallas, Texas 75206 USA

Tel: 214.273.1500 Fax: 214.273.1505

# Phase

SPECIAL SIGN DISTRICT

Sign Location Plan

SLP.1

# 1. SCOPE

The area covered by these signage standards is bounded by Normandy Ave on the North, Preston Rd on the West, and St. Andrews Dr on the South per Sheet SLP.1.

There are fourteen (14) signs proposed.