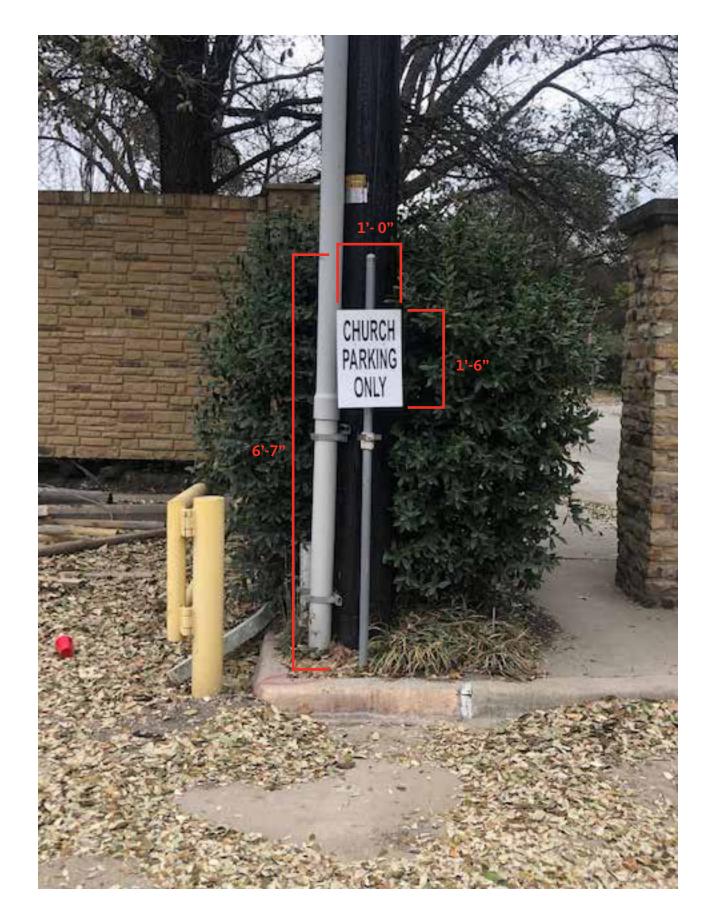

# **SIGN TYPE P.2** - CHURCH PARKING ONLY

5005 Greenville Avenue Dallas, Texas 75206 USA

Tel: 214.273.1500 Fax: 214.273.1505

# **GROUND SIGNS** (all signs non-illuminated)

```
Total = Twelve (12)
```

Sign P.2/1 – Church Parking Only  $(1'-0"L \times 6'-7"H = 8 \text{ s.f.})$ 

Sign P.3A/1 – Handicap Parking ID (1'-0"L x 8'-5"H = 8.5 s.f.)