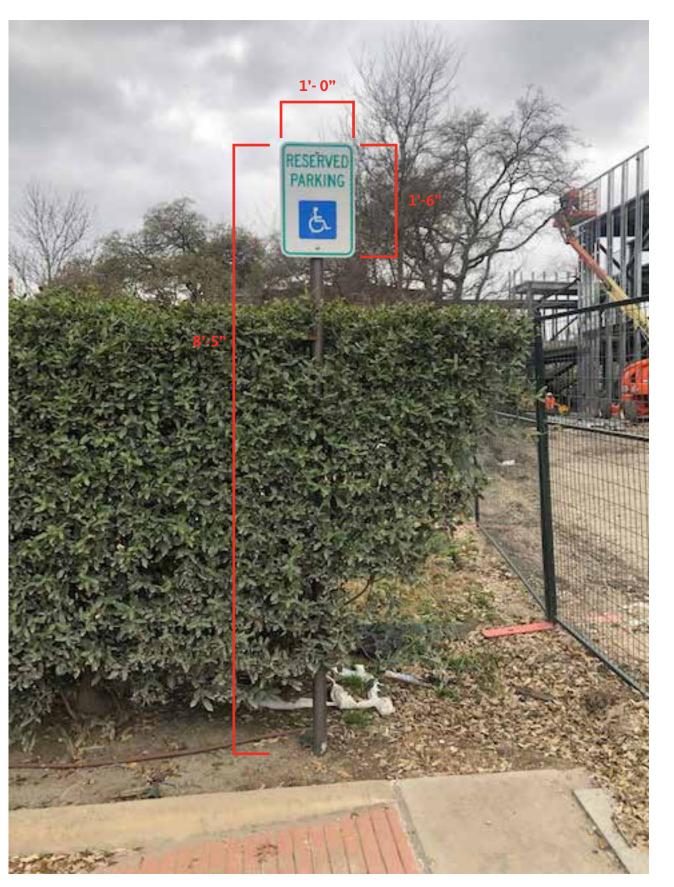

# **GROUND SIGNS** (all signs non-illuminated)

```
Total = Twelve (12)
```

Sign P.2/1 – Church Parking Only  $(1'-0"L \times 6'-7"H = 8 \text{ s.f.})$ 

Sign P.3A/1 – Handicap Parking ID (1'-0"L x 8'-5"H = 8.5 s.f.)

Sign P.3A/2 – Handicap Parking ID (1'-0"L x 8'-5"H = 8.5 s.f.)

Sign P.3A/3 – Handicap Parking ID (1'-0"L x 8'-5"H = 8.5 s.f.)

Sign P.3B/1 – Handicap Parking ID (1'-0"L x 8'-5"H = 8.5 s.f.)

Sign P.3B/2 – Handicap Parking ID (1'-0"L x 8'-5"H = 8.5 s.f.)