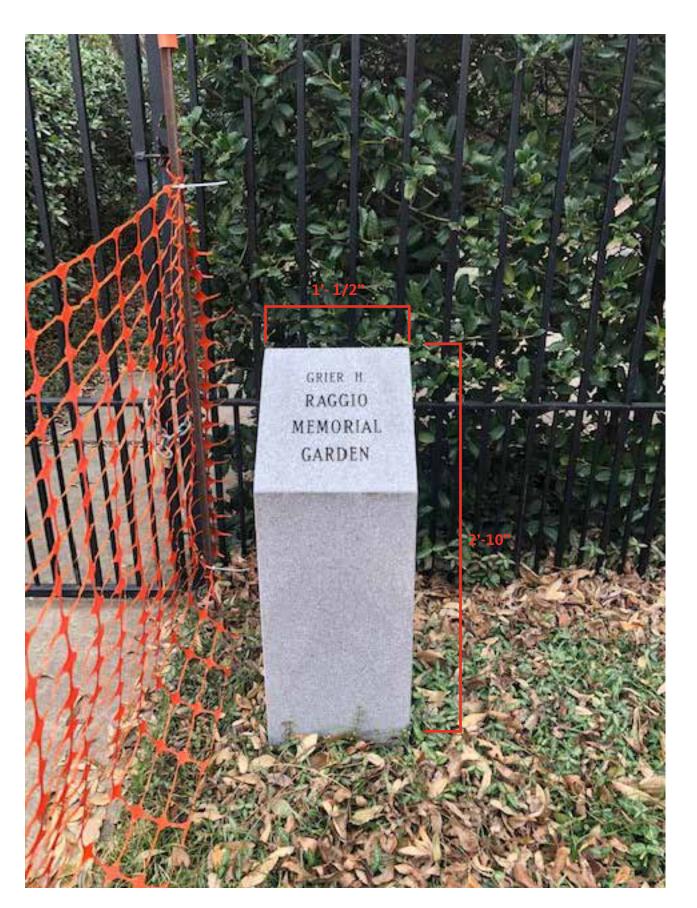

Sign M.1/1 – Memorial Garden ID (1'-1/2"L x 2'-10"H = 3 s.f.) (triple-sided – 9 s.f. total)

Sign W.1B/1 – Vehicular Directional (1'-0"L x 3'-7"H = 4 s.f.) (double-sided – 8 s.f. total)

Existing Square Feet – 287.5 s.f.

# **SIGN TYPE M.1** - MEMORIAL GARDEN ID

5005 Greenville Avenue Dallas, Texas 75206 USA

Tel: 214.273.1500 Fax: 214.273.1505