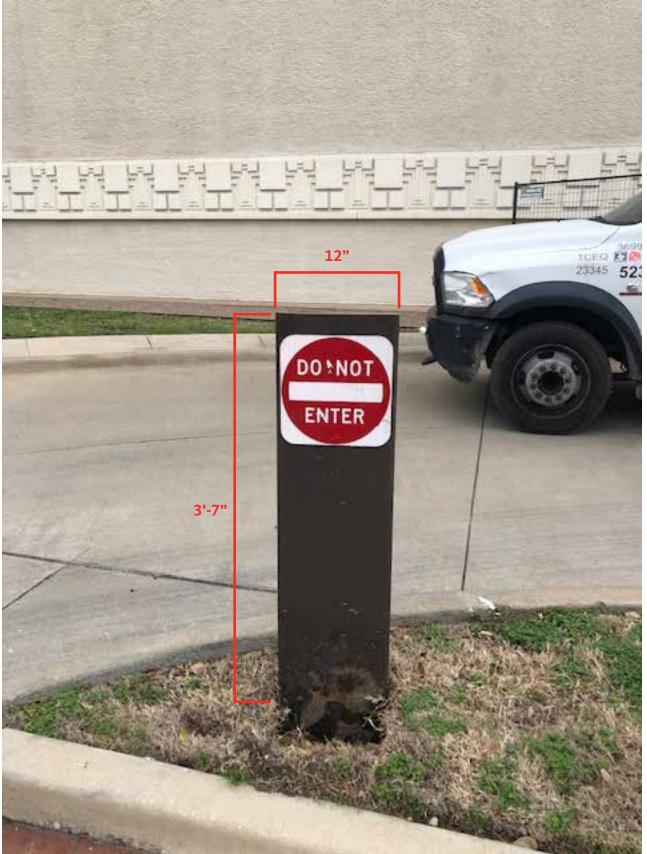

# **SIGN TYPE W.1B** - VEHICULAR DIRECTIONAL

# **SIGN TYPE W.1B** - VEHICULAR DIRECTIONAL

SIDE A

SIDE B

5005 Greenville Avenue Dallas, Texas 75206 USA

Tel: 214.273.1500 Fax: 214.273.1505