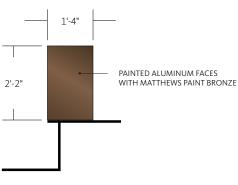

# **SIGN TYPE AM.1 - ARRIVAL MONUMENT**

1 1/2" LIP; FABRICATED ALUMINUM LETTERFORMS WITH STRUCTUAL FRAMING AS REQUIRED.

LETTER TO BE MECHANICALLY SECURED TO EXISTING EXTERIOR SURFACE WITH BASEPLATE FOR STABILITY.

OUTSIDE OF LETTERFORMS TO BE PRIMED AND PAINTED TO MATCH MATTHEWS PAINT BRONE.

INSIDE OF LETTERFORMS TO BE PRIME AND PAINTED TO MATCH MATTHEWS PAINT ORANGE.

SIDE VIEW
Scale: 3/8" = 1'-0"

5005 Greenville Avenue Dallas, Texas 75206 USA