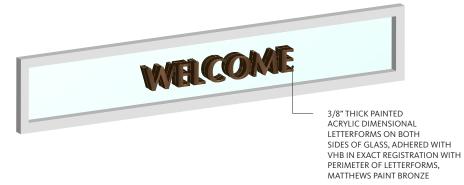

# **SIGN TYPE N.1 - EXTERIOR NAMING**

1 WELCOME CENTER - FRONT VIEW

SCALE: 3/8"=1'

BUILDING IDENTIFICATION - 3D VIEW - A

SCALE: NTS

WELCOME CENTER- DETAIL

SCALE: 1:4

5005 Greenville Avenue Dallas, Texas 75206 USA