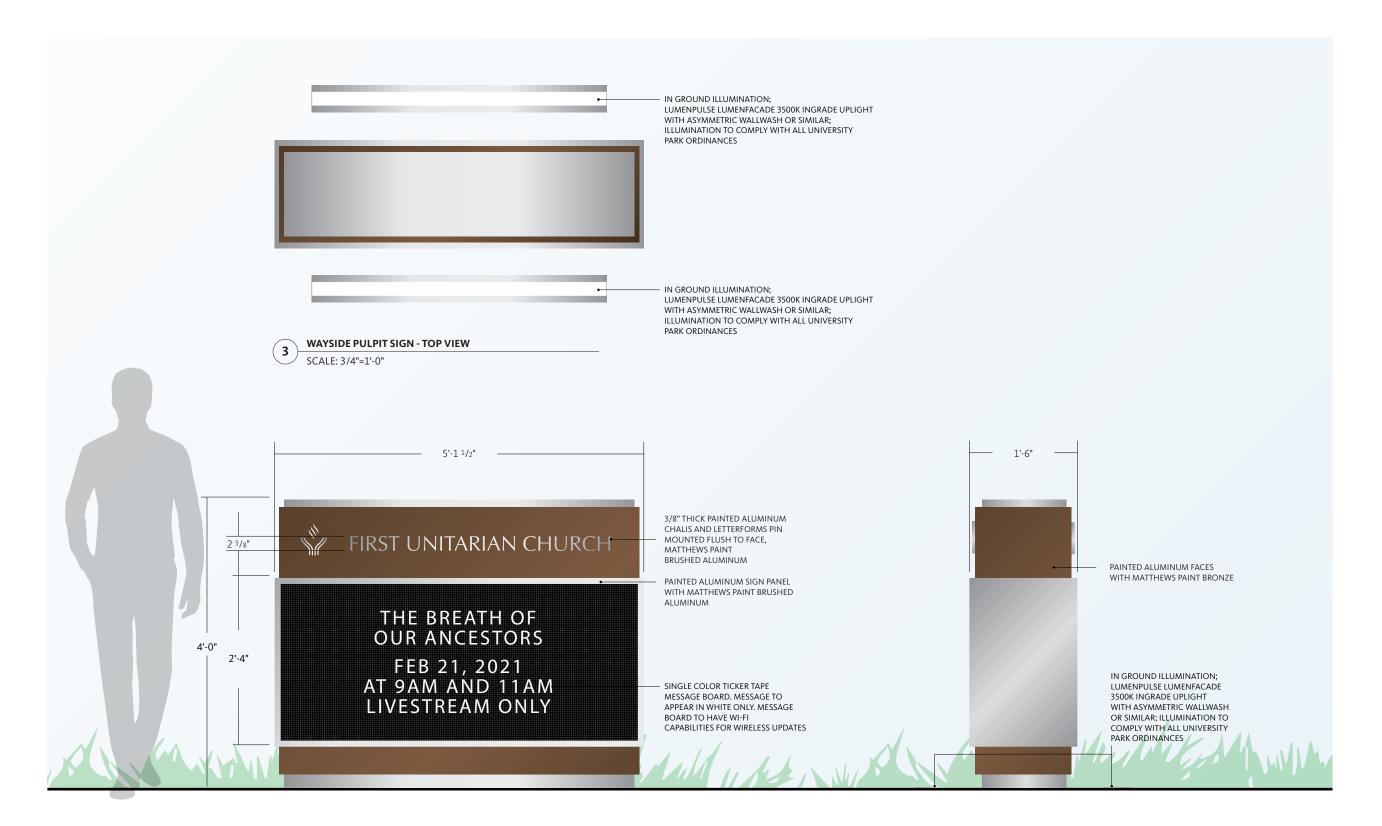

# **SIGN TYPE EM.1 - WAYSIDE PULPIT**

5005 Greenville Avenue Dallas, Texas 75206 USA

Tel: 214.273.1500 Fax: 214.273.1505

# Phase

SPECIAL SIGN DISTRICT

Proposed Sign

**P.1** 

1 WAYSIDE PULPIT SIGN - FRONT VIEW

SCALE: 3/4"=1'-0"

WAYSIDE PULPIT SIGN - SIDE VIEW - B