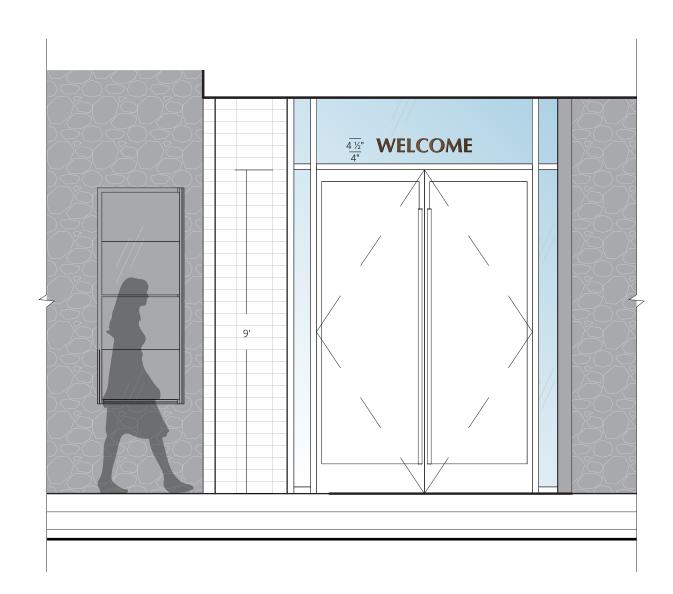

# **SIGN TYPE N.1 - EXTERIOR NAMING**

1 WELCOME CENTER - FRONT VIEW

SCALE: 3/8"=1'

BUILDING IDENTIFICATION - 3D VIEW - A

SCALE: NTS

WELCOME CENTER- DETAIL

SCALE: 1:4

5005 Greenville Avenue Dallas, Texas 75206 USA