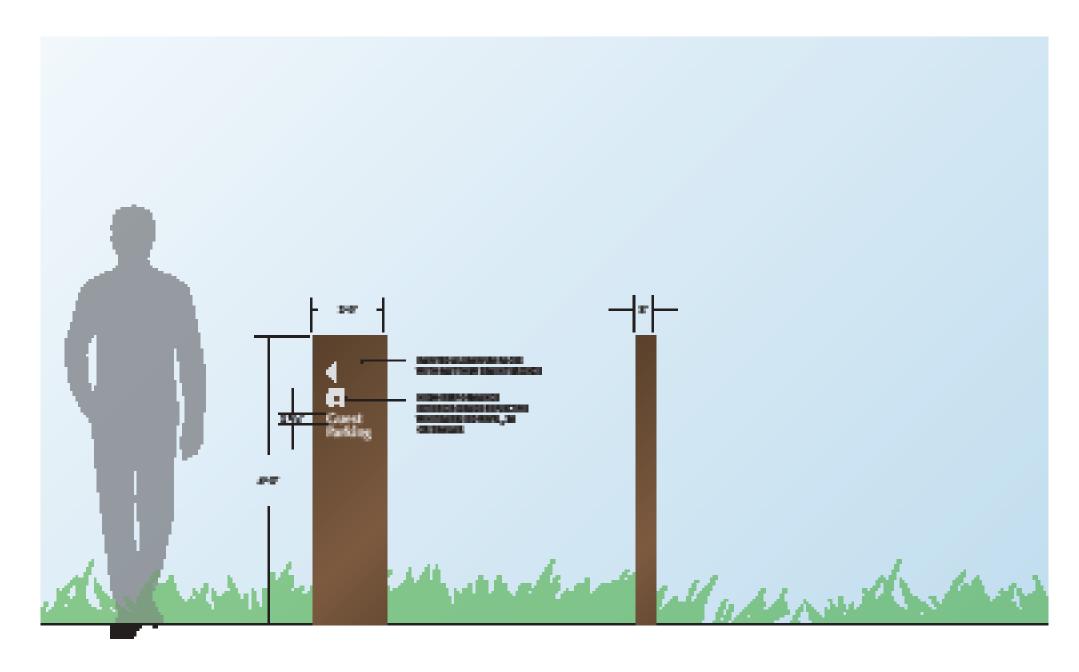

# **SIGN TYPE P.1 - PARKING DIRECTIONAL**

Proposed Sign

# **SIGN TYPE AM.1 - ARRIVAL MONUMENT**

1 1/2" LIP; FABRICATED ALUMINUM LETTERFORMS WITH STRUCTUAL FRAMING AS REQUIRED.

LETTER TO BE MECHANICALLY SECURED TO EXISTING EXTERIOR SURFACE WITH BASEPLATE FOR STABILITY.

OUTSIDE OF LETTERFORMS TO BE PRIMED AND PAINTED TO MATCH MATTHEWS PAINT BRONE.

INSIDE OF LETTERFORMS TO BE PRIME AND PAINTED TO MATCH MATTHEWS PAINT ORANGE.

SIDE VIEW
Scale: 3/8" = 1'-0"

5005 Greenville Avenue Dallas, Texas 75206 USA