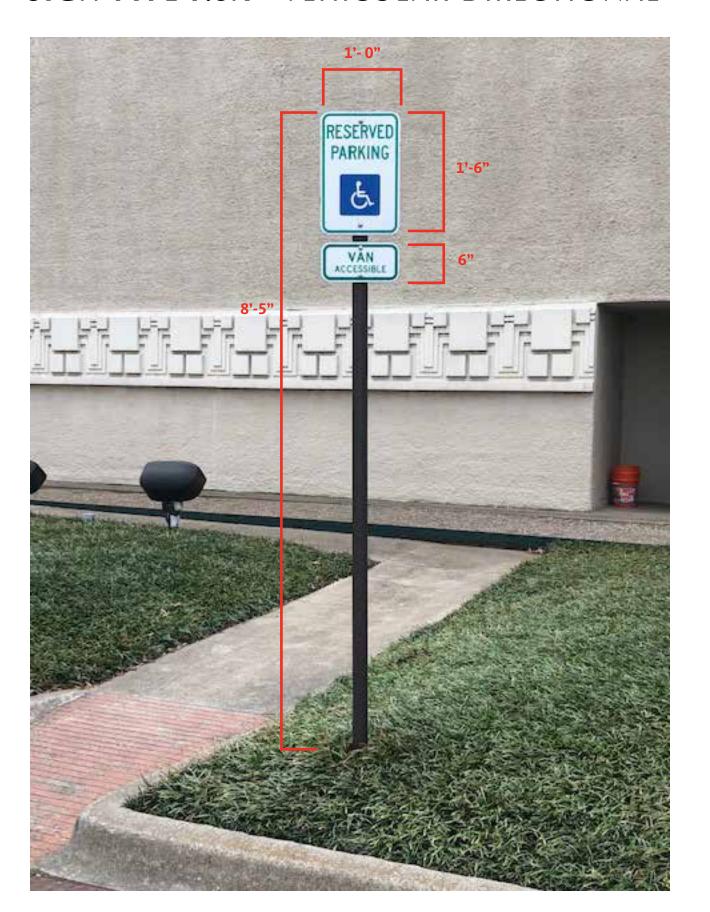

# **GROUND SIGNS** (all signs non-illuminated)

```
Total = Twelve (12)
```

Sign P.2/1 – Church Parking Only  $(1'-0"L \times 6'-7"H = 8 \text{ s.f.})$ 

Sign P.3A/1 – Handicap Parking ID (1'-0"L x 8'-5"H = 8.5 s.f.)

Sign P.3A/2 – Handicap Parking ID (1'-0"L x 8'-5"H = 8.5 s.f.)

Sign P.3A/3 – Handicap Parking ID (1'-0"L x 8'-5"H = 8.5 s.f.)

Sign P.3B/1 – Handicap Parking ID (1'-0"L x 8'-5"H = 8.5 s.f.)

Sign P.3B/2 – Handicap Parking ID (1'-0"L x 8'-5"H = 8.5 s.f.)