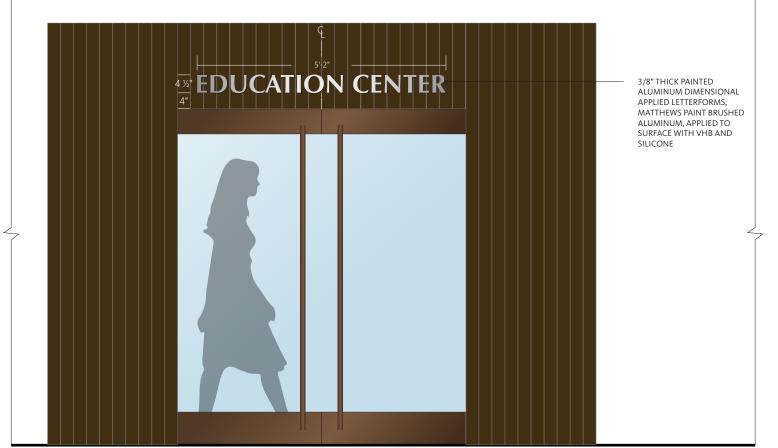

# **SIGN TYPE N.1 - EXTERIOR NAMING (EDUCATION CENTER)**

41/2"

**EDUCATION CENTER - FRONT VIEW** 

SCALE: 1/2"=1'-0"

**EDUCATION CENTER - DETAIL** 

SCALE: 1:4

5005 Greenville Avenue Dallas, Texas 75206 USA

Tel: 214.273.1500 Fax: 214.273.1505

# Gensler

© 2021 Gensler All drawings and written material appearing herein constitute original and unpublished work of the designer and may not be duplicated, used or disclosed without written consent of the designer.