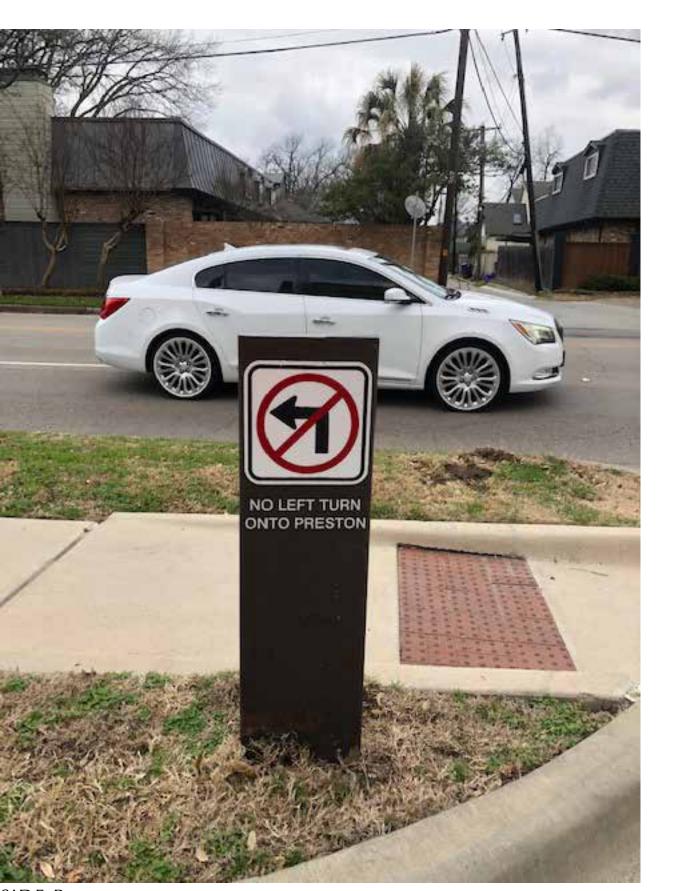

# **SIGN TYPE W.1B** - VEHICULAR DIRECTIONAL

# **SIGN TYPE W.1B** - VEHICULAR DIRECTIONAL

SIDE A

SIDE B

5005 Greenville Avenue Dallas, Texas 75206 USA

Tel: 214.273.1500 Fax: 214.273.1505