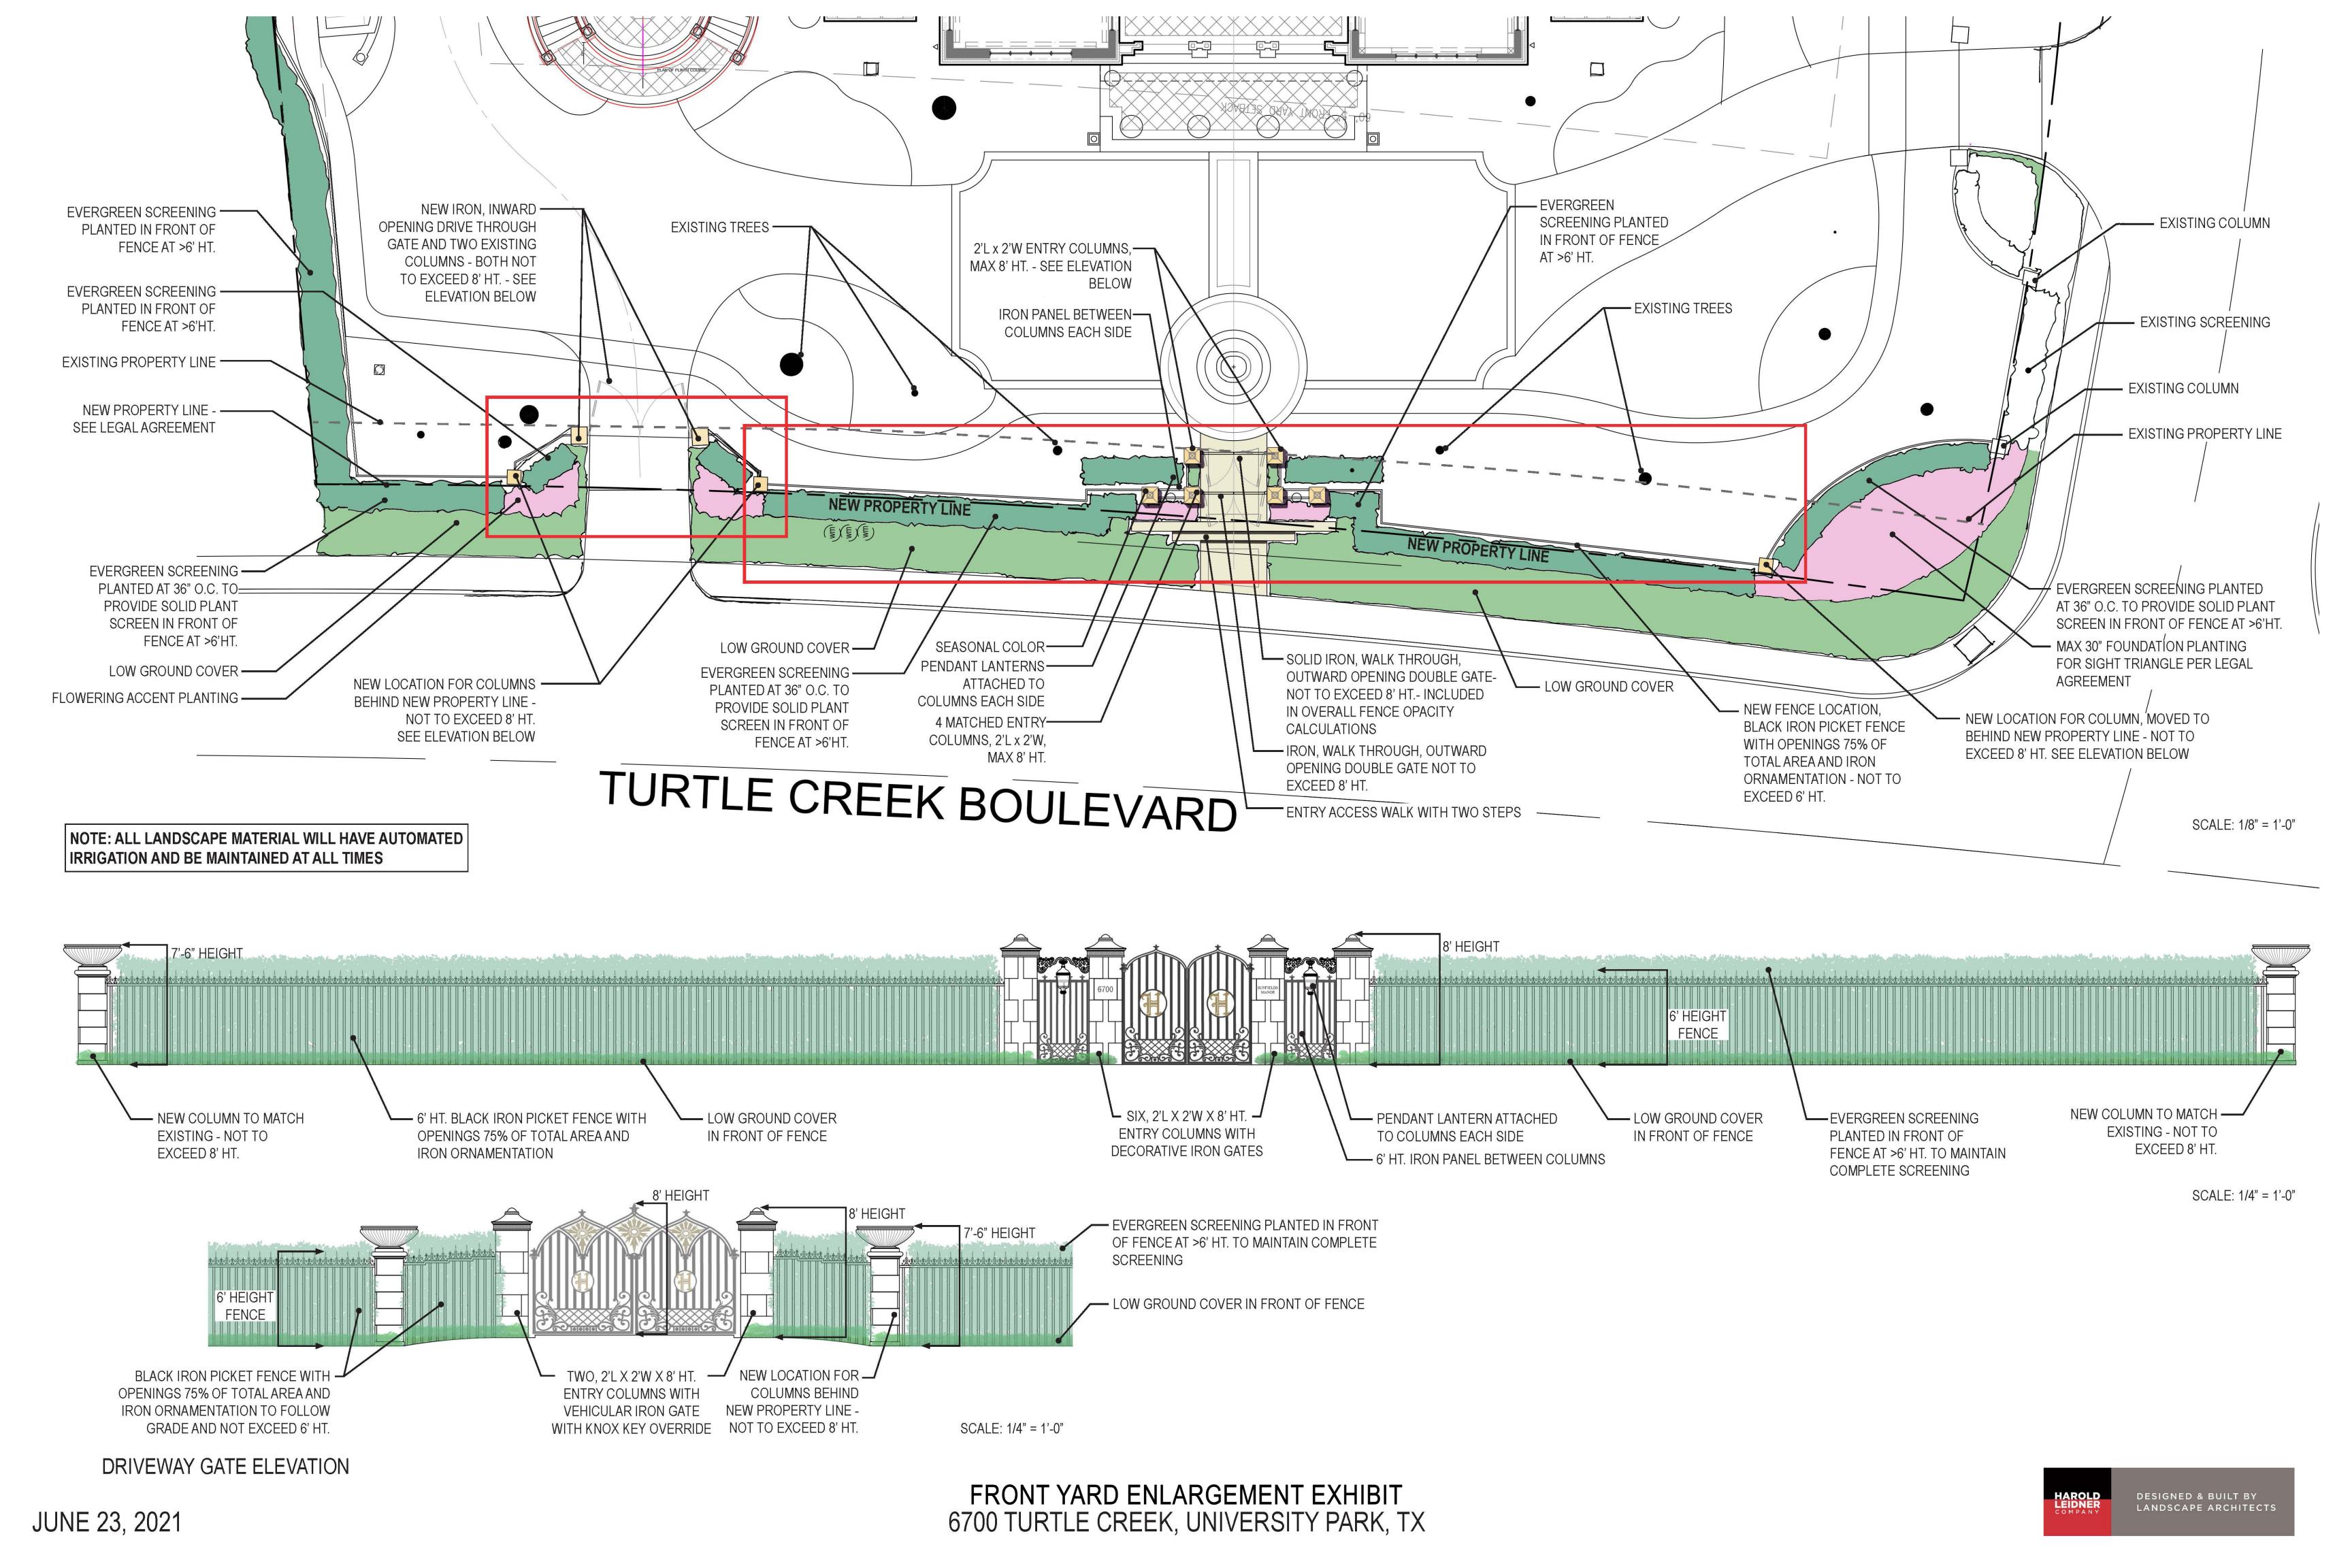

## PROPERTY DESCRIPTION

Being Lot 6R-1, Block 13 of BROOKSIDE ESTATES ADDITION, an Addition to the City of University Park, Dallas County, Texas, according to the Amending Plat thereof recorded in CC#201200124072, of the Real Records of Dallas County, Texas.

## SURVEYOR'S CERTIFICATE

Certify To: Trevor D. Rees-Jones, First American Title Insurance Company and Republic Title of Texas, in connection with the transaction referenced in GF No. 1011-211725-RTT with an effective date of December 27, 2016, and issued January 11, 2017

I hereby certify that on the 12th day of January, 2017, this survey was made on the ground as per the field notes shown on this survey and is true, correct, and accurate as to the boundaries and areas of the subject property and the size, location, and type of b