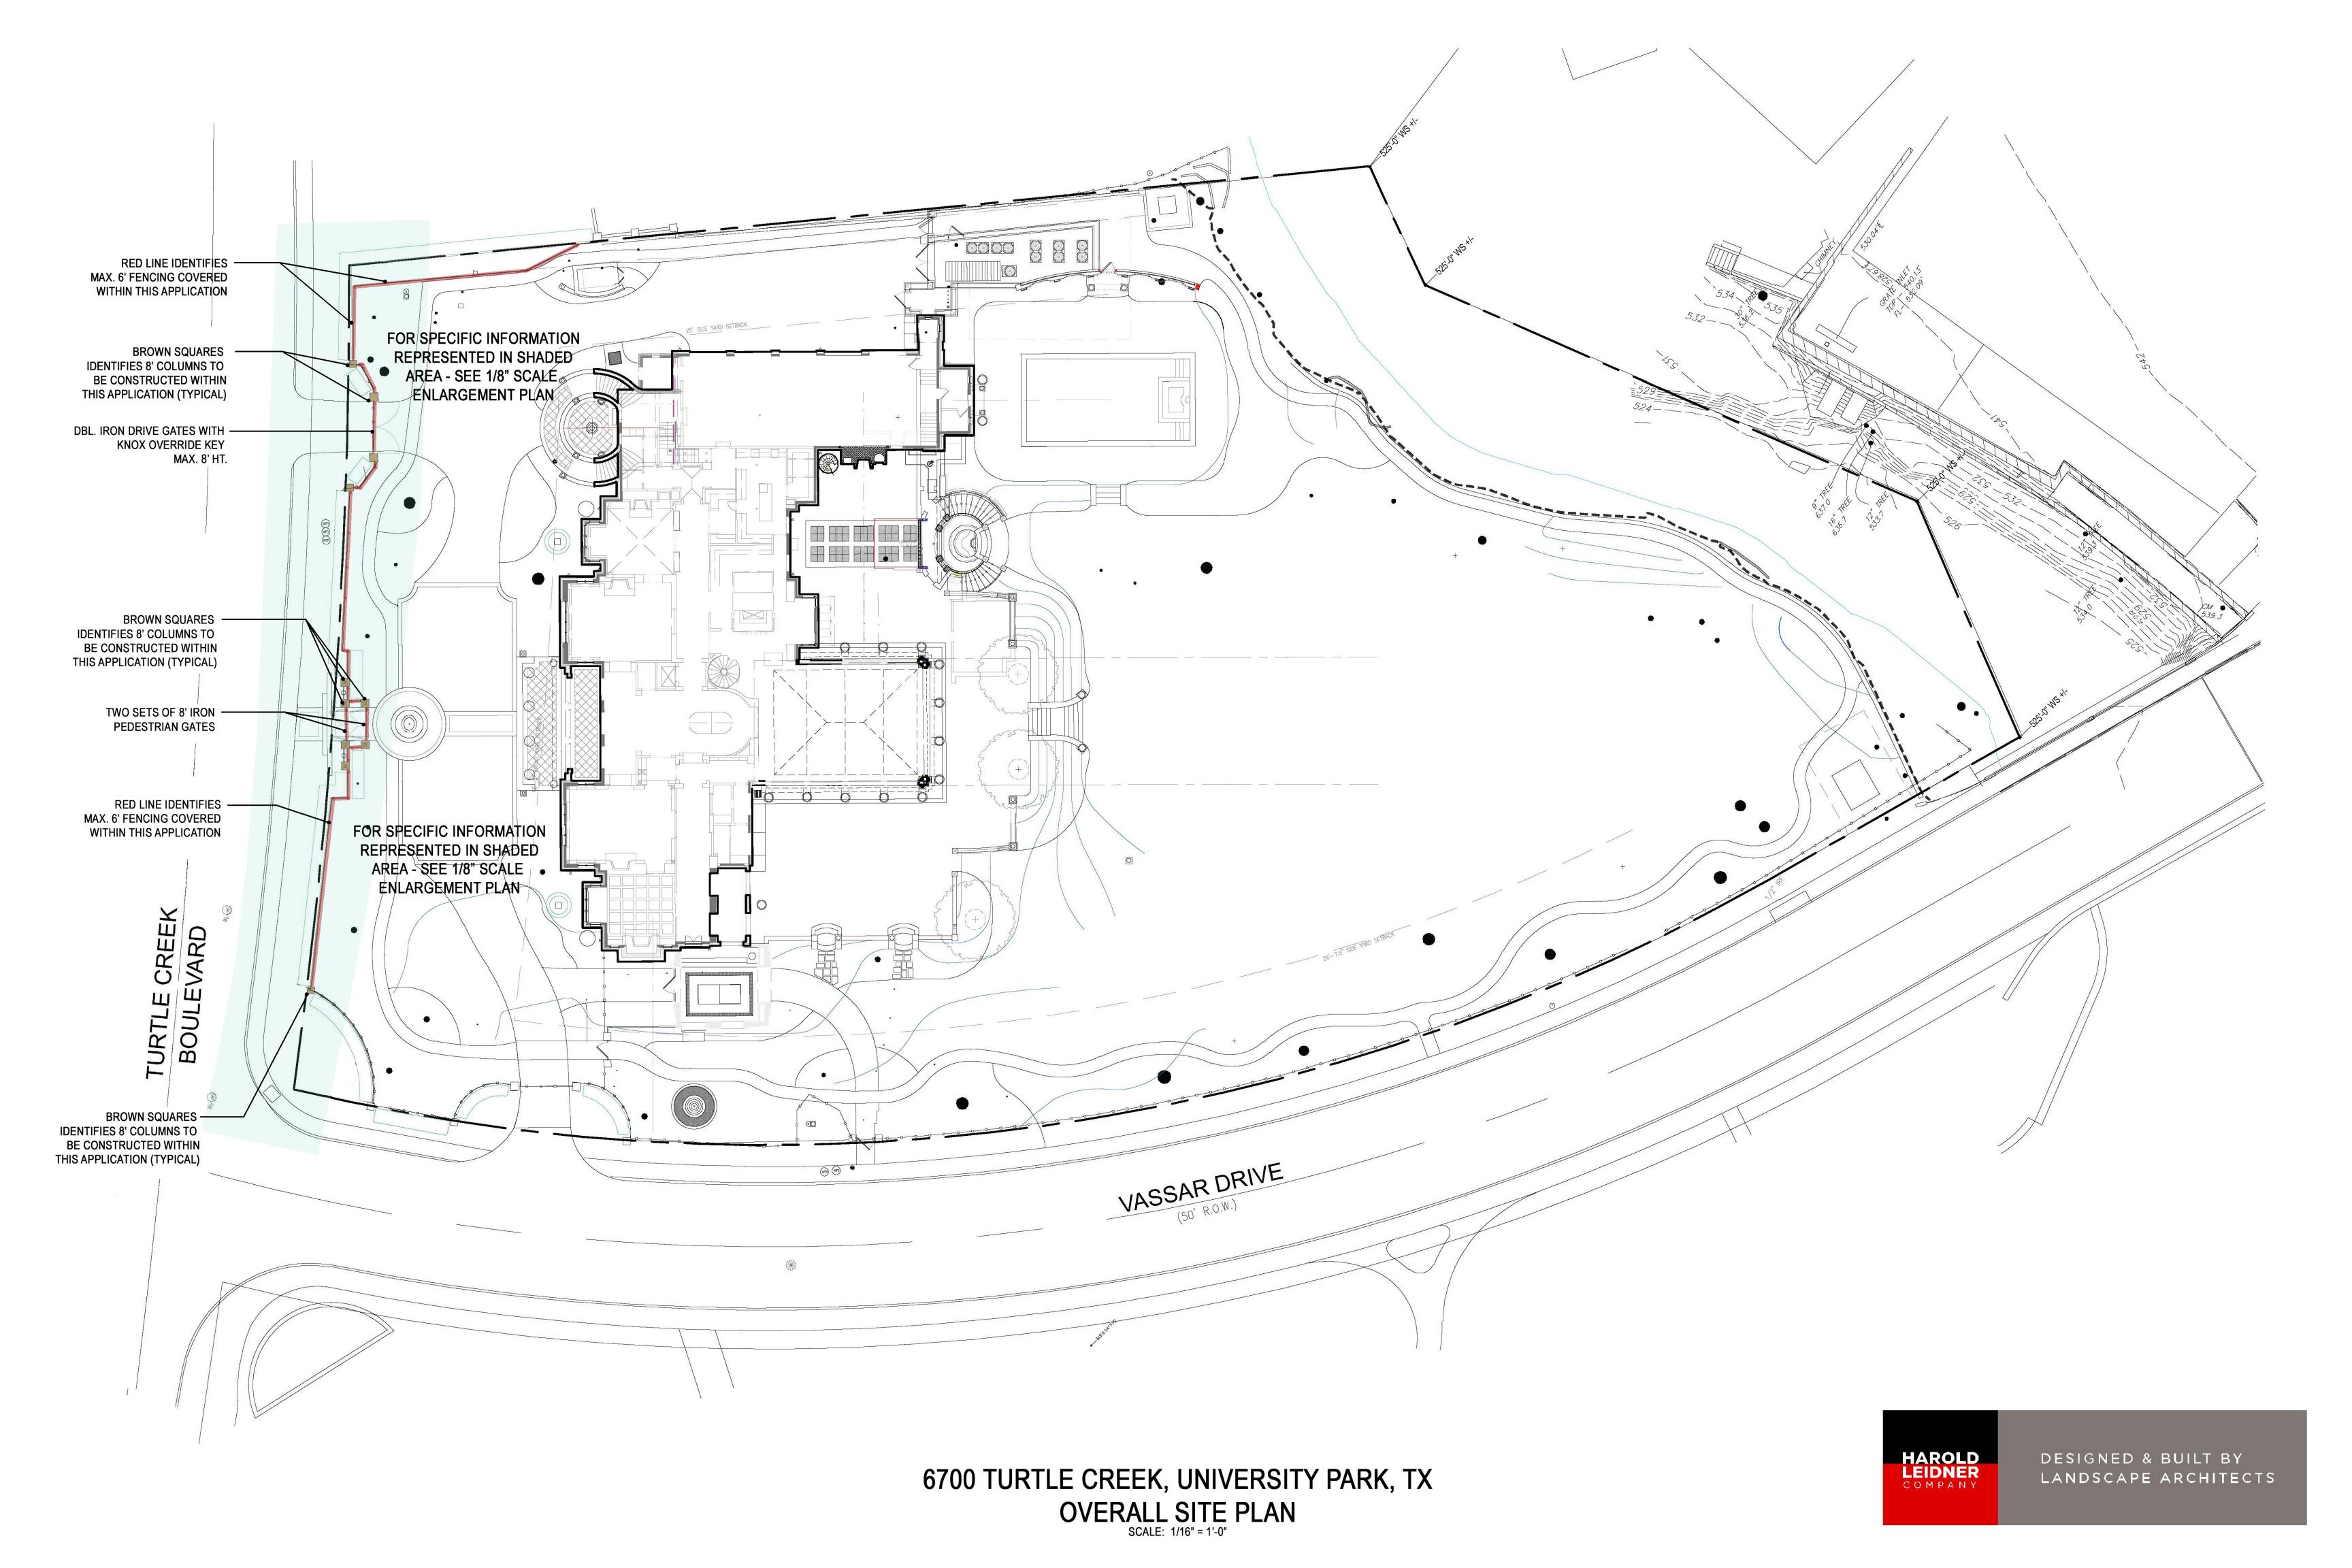

Both vehicular and pedestrian ingress to and egress from the subject property is provided by Vassar Drive and Turtle Creek Boulevard, same being paved, dedicated public rights-of-way maintained by The City of University Park, Texas, which abut the subject property, and are physically open and being used.